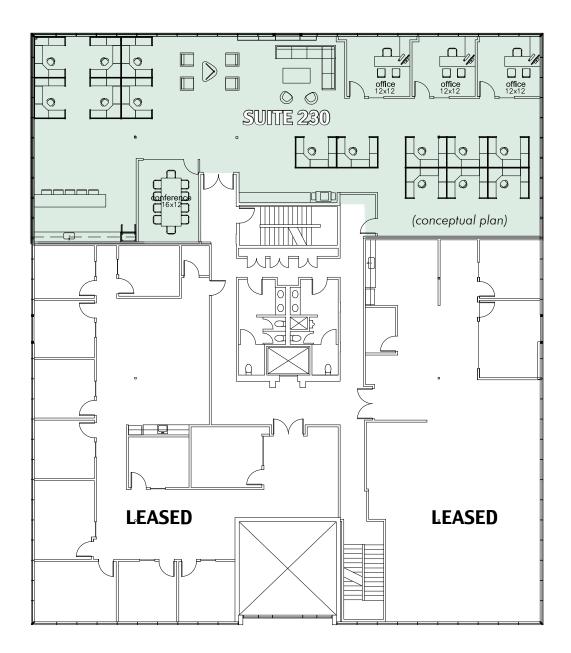

# Unique Build-out.

| 12651 bldg. |       |              |  |  |
|-------------|-------|--------------|--|--|
| Suite       | RSF   | Availability |  |  |
| 100         | 2,847 | Spec         |  |  |
| 120         | 2,090 | Shell        |  |  |
| 130         | 2,793 | Spec         |  |  |
| 230         | 4,749 | Shell        |  |  |

## Work. Play. Lounge.

DMCP

flr. 1

**Suite 100 – 2,847 rsf SPEC Suite 120 – 2,090 rsf Suite 130 – 2,793 rsf SPEC** \*Suites can be combined to create 4,883 to 7,730 RSF

flr. 2

Suite 230 – 4,749 rsf\* \*conceptual plan