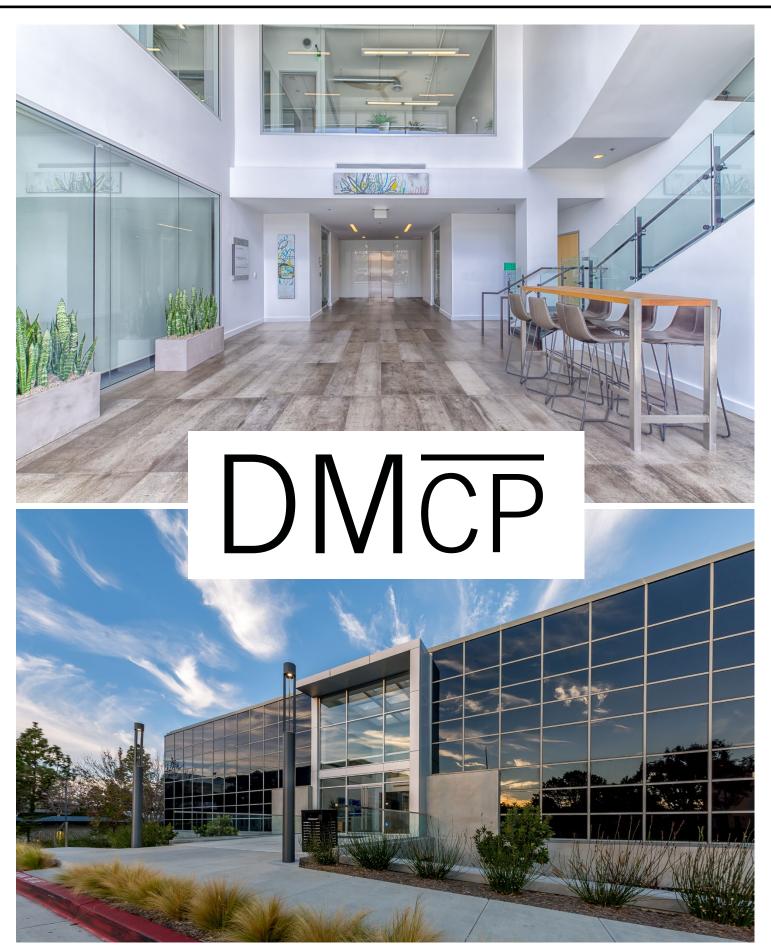

# Unique Build-out.

| 12651 bldg. |       |              |  |  |
|-------------|-------|--------------|--|--|
| Suite       | RSF   | Availability |  |  |
| 100         | 2,847 | Spec         |  |  |
| 120         | 2,090 | Shell        |  |  |
| 130         | 2,793 | Spec         |  |  |
| 230         | 4,749 | Shell        |  |  |

| 12671    | bldg. |
|----------|-------|
| <b>c</b> | DCE   |

| Suite | RSF   | Availability |
|-------|-------|--------------|
| 100   | 5,928 | Shell        |
| 330   | 2,183 | Spec         |
|       |       |              |
|       |       |              |

## Work. Play. Lounge.

DMCP

flr. 1

**Suite 100 – 2,847 rsf SPEC Suite 120 – 2,090 rsf Suite 130 – 2,793 rsf SPEC** \*Suites can be combined to create 4,883 to 7,730 RSF

flr. 2

Suite 230 – 4,749 rsf\* \*conceptual plan