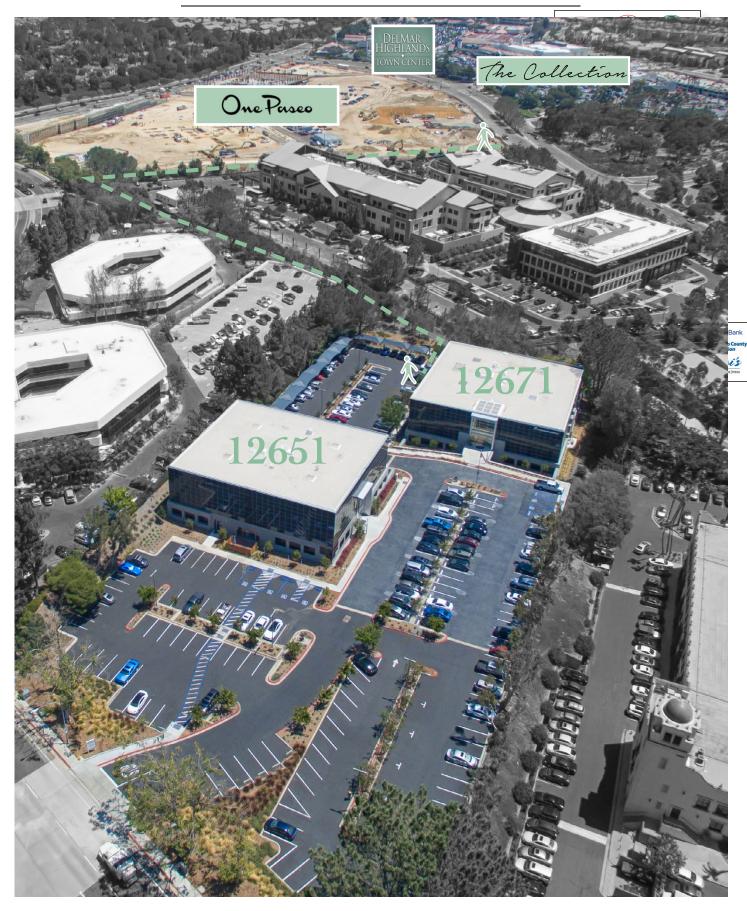

#### WALKABLE AMENITIES

Donahue Schriber's project, The Collection, will open late 2018. The Collection, which is the newest phase of Del Mar Highlands Town Center, will offer new additional retail, dining and services.

#### LOCATION

- 1. Del Mar Highlands Towne Ctr
- 2. One Paseo (Office/Retail/Residential)
- 3. Carmel County Plaza
- 4. Beachside Del Mar
- 5. Piazza Carmel