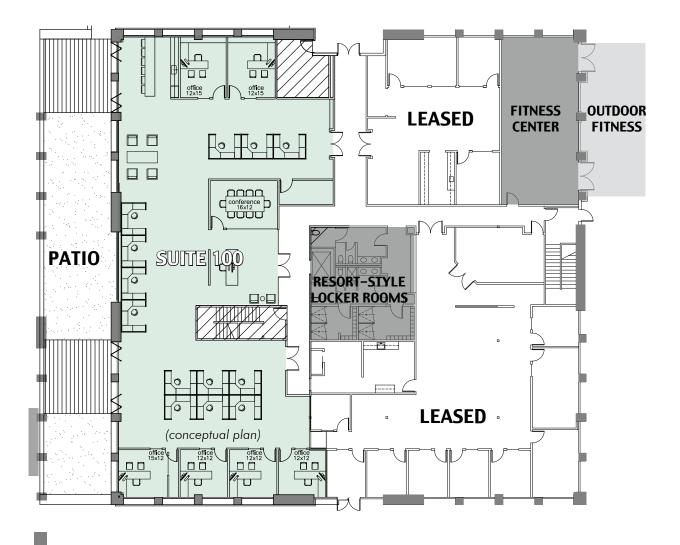

## Work. Play. Lounge.

DMCP

flr. 1

**Suite 100 – 2,847 rsf SPEC Suite 120 – 2,090 rsf Suite 130 – 2,793 rsf SPEC** \*Suites can be combined to create 4,883 to 7,730 RSF

flr. 2

Suite 230 – 4,749 rsf\* \*conceptual plan

Suite 100 – 5,928 rsf \*conceptual plan