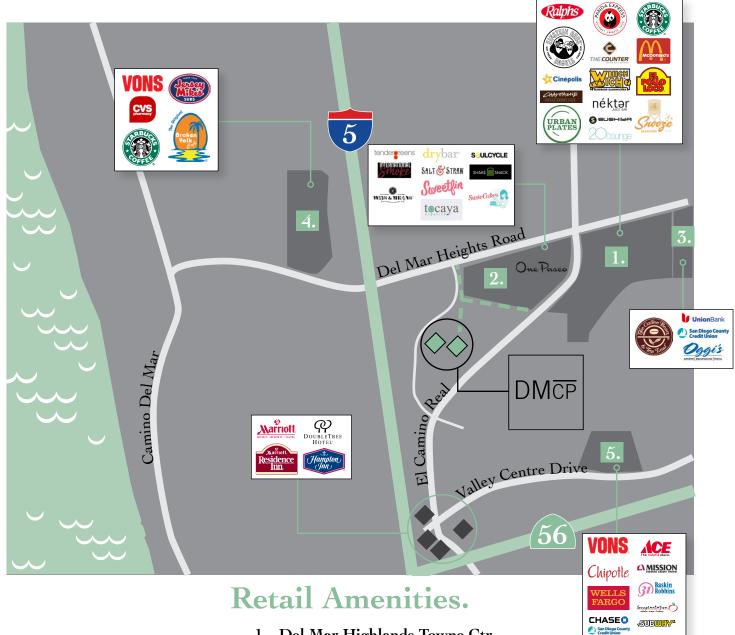

#### WALKABLE AMENITIES

Donahue Schriber's project, The Collection, will open late 2018. The Collection, which is the newest phase of Del Mar Highlands Town Center, will offer new additional retail, dining and services.

#### LOCATION

- 1. Del Mar Highlands Towne Ctr
- 2. One Paseo (Office/Retail/Residential)
- 3. Carmel County Plaza
- 4. Beachside Del Mar
- 5. Piazza Carmel