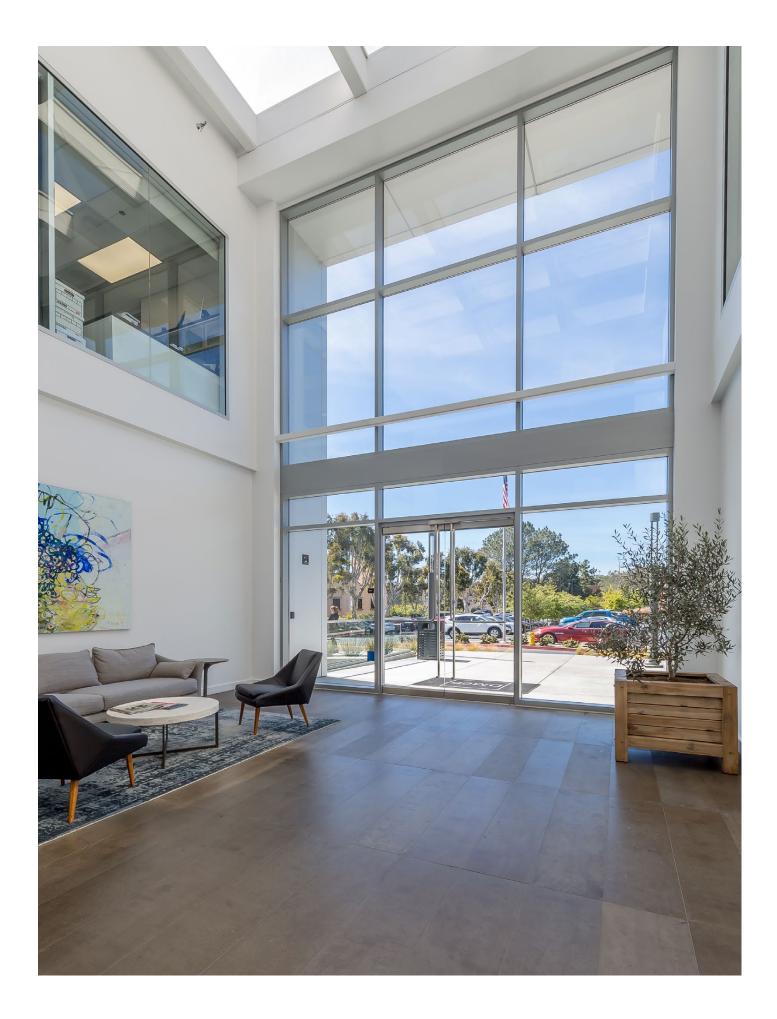

## Work. Play. Lounge.

DMCP

flr. 1

**Suite 100 – 2,847 rsf SPEC Suite 120 – 2,090 rsf Suite 130 – 2,793 rsf SPEC** \*Suites can be combined to create 4,883 to 7,730 RSF

flr. 2

Suite 230 – 4,749 rsf\* \*conceptual plan