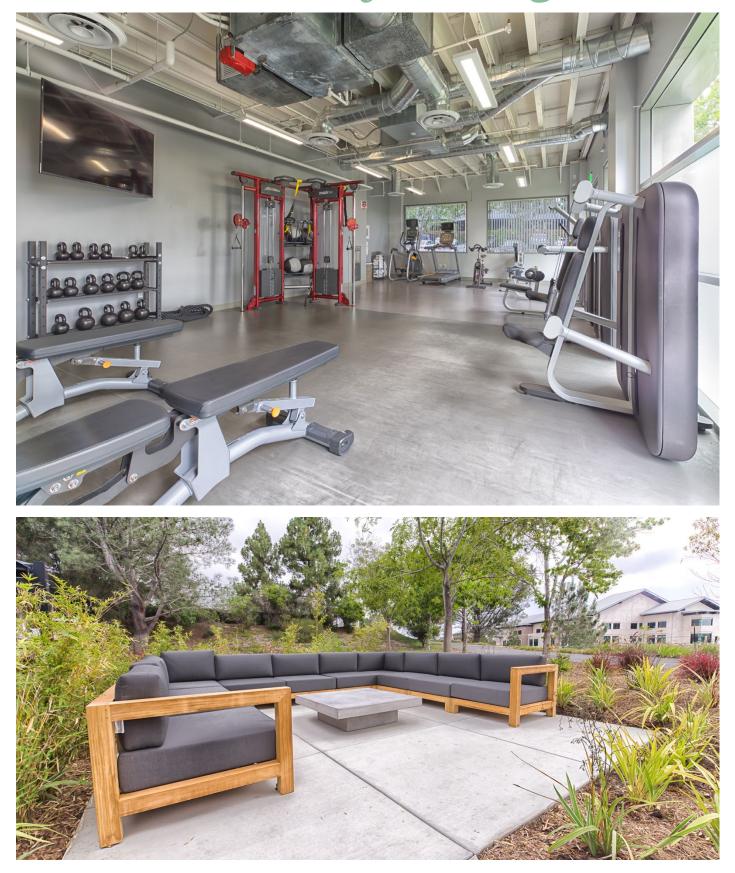

## Work. Play. Lounge.

DMCP

flr. 1

**Suite 100 – 2,847 rsf SPEC Suite 120 – 2,090 rsf Suite 130 – 2,793 rsf SPEC** \*Suites can be combined to create 4,883 to 7,730 RSF

flr. 2

Suite 230 – 4,749 rsf\* \*conceptual plan