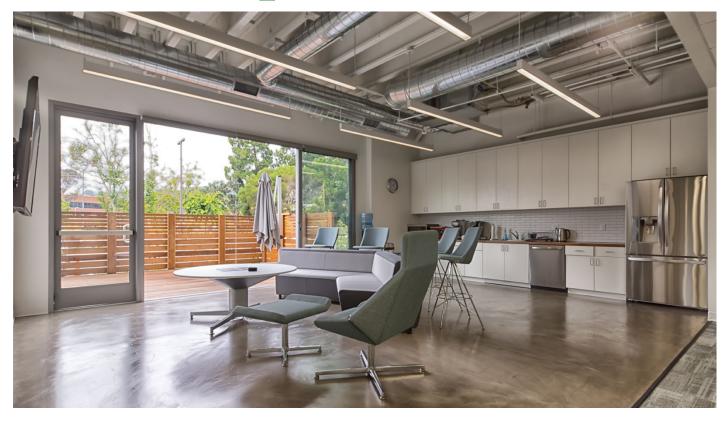

## Work. Play. Lounge.

DMCP

flr. 1

**Suite 100 – 2,847 rsf SPEC Suite 120 – 2,090 rsf Suite 130 – 2,793 rsf SPEC** \*Suites can be combined to create 4,883 to 7,730 RSF

flr. 2

Suite 230 – 4,749 rsf\* \*conceptual plan