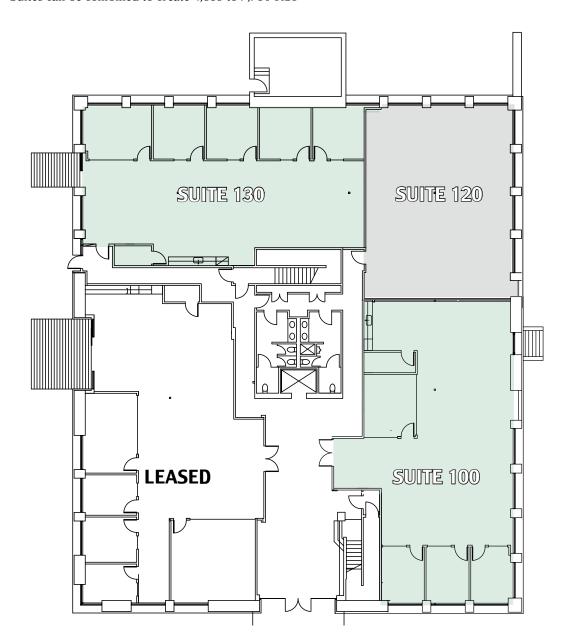

# Unique Build-out.

| 12651 bldg. |       |              |  |  |
|-------------|-------|--------------|--|--|
| Suite       | RSF   | Availability |  |  |
| 100         | 2,847 | Spec         |  |  |
| 120         | 2,090 | Shell        |  |  |
| 130         | 2,793 | Spec         |  |  |
| 230         | 4,749 | Shell        |  |  |

## Work. Play. Lounge.

DMCP

flr. 1

**Suite 100 – 2,847 rsf SPEC Suite 120 – 2,090 rsf Suite 130 – 2,793 rsf SPEC** \*Suites can be combined to create 4,883 to 7,730 RSF

flr. 2

Suite 230 – 4,749 rsf\* \*conceptual plan