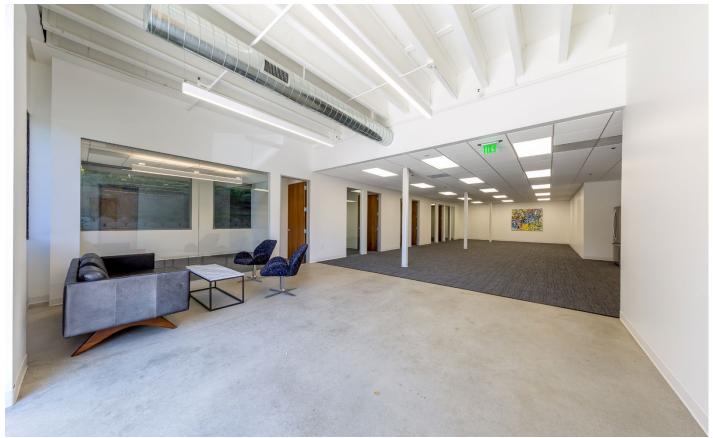

# Unique Build-out.





| 12651 bldg. |       |              |  |  |
|-------------|-------|--------------|--|--|
| Suite       | RSF   | Availability |  |  |
| 100         | 2,847 | Spec         |  |  |
| 120         | 2,090 | Shell        |  |  |
| 130         | 2,793 | Spec         |  |  |
| 230         | 4,749 | Shell        |  |  |

| 12671    | bldg. |
|----------|-------|
| <b>c</b> | DCE   |

| Suite | RSF   | Availability |
|-------|-------|--------------|
| 100   | 5,928 | Shell        |
| 330   | 2,183 | Spec         |
|       |       |              |
|       |       |              |

Lease Rate: \$4.35 + E

## Work. Play. Lounge.



DMCP

flr. 1

**Suite 100 – 2,847 rsf SPEC Suite 120 – 2,090 rsf Suite 130 – 2,793 rsf SPEC** \*Suites can be combined to create 4,883 to 7,730 RSF



flr. 2

Suite 230