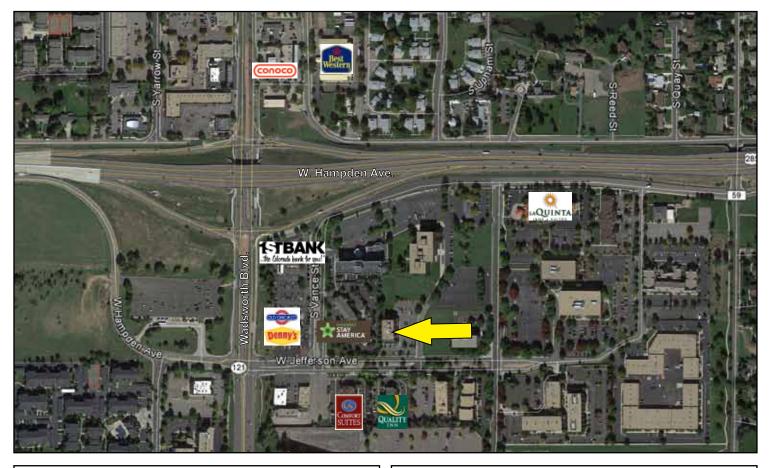

## Academy Park Medical Investment Condominiums For Sale \$595,000 SELLER CARRY FINANCING AVAILABLE

Built in 1984, the Academy Park Professional Building is a well-known 5-story office building in southwest Denver. Located just southeast of the busy Hampden/Wadsworth interchange, offers good access, abundant parking, abundant nearby retail and restaurants and a great southwest Denver location.