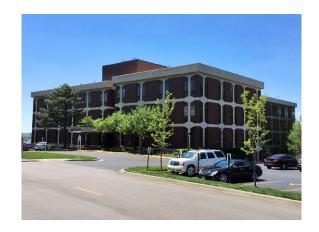

#### Medical Plaza North

2750 Clay Edwards Drive | North Kansas City, MO

- 77,000 SF of premium office space
- Attached to hospital
- Reserved covered physician parking
- Superb tenant finish amenities

| Suite | Size     | Rental Rate | Comments       |
|-------|----------|-------------|----------------|
| 140   | 1,639 SF | \$27.50/SF  | Medical Office |
| 210   | 4,892 SF | \$27.50/SF  | Medical Office |
| 312   | 3,308 SF | \$27.50/SF  | Medical Office |
| 320   | 1,648 SF | \$27.50/SF  | Medical Office |
| 420   | 7,977 SF | \$27.50/SF  | Medical Office |
| 510   | 2,501 SF | \$27.50/SF  | Medical Office |
| 602   | 1,870 SF | \$27.50/SF  | Medical Office |
| 604   | 1,508 SF | \$27.50/SF  | Medical Office |
| 612   | 3,283 SF | \$27.50/SF  | Medical Office |