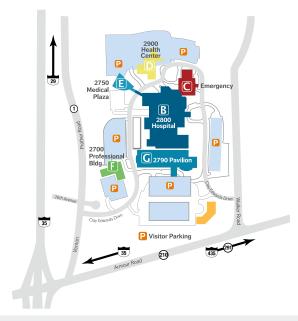

### **Health Services Pavilion**

2790 Clay Edwards Drive | North Kansas City, MO

- 112,000 SF of first class medical office space
- Full range of imaging, therapy & outpatient surgery services
- Cardiac catheterization services & rehabilitation services
- Physical & occupational therapy center
- Comprehensive diagnostic capabilities
- Covered parking with reserved physician spaces

#### Medical Plaza North

2750 Clay Edwards Drive | North Kansas City, MO

- 77,000 SF of premium office space
- Attached to hospital
- Reserved covered physician parking
- Superb tenant finish amenities

| Suite | Size     | Rental Rate | Comments       |
|-------|----------|-------------|----------------|
| 140   | 1,639 SF | \$27.50/SF  | Medical Office |
| 210   | 4,892 SF | \$27.50/SF  | Medical Office |
| 312   | 3,308 SF | \$27.50/SF  | Medical Office |
| 320   | 1,648 SF | \$27.50/SF  | Medical Office |
| 420   | 7,977 SF | \$27.50/SF  | Medical Office |
| 510   | 2,501 SF | \$27.50/SF  | Medical Office |
| 602   | 1,870 SF | \$27.50/SF  | Medical Office |
| 604   | 1,508 SF | \$27.50/SF  | Medical Office |
| 612   | 3,283 SF | \$27.50/SF  | Medical Office |

2700 Clay Edwards Drive | North Kansas City, MO

- 73,000 SF of excellent medical office space
- Attractive rental rates
- Generous remodeling allowance
- · Reserved covered physician parking

| Suite | Size     | Rental Rate | Comments        |
|-------|----------|-------------|-----------------|
| 260   | 1,503 SF | \$25.00/SF  | Medical Office  |
| 268   | 895 SF   | \$25.00/SF  | Office Space    |
| 315   | 1,072 SF | \$25.00/SF  | Pharmacy/Retail |
| 360   | 1.505 SF | \$25.00/SF  | Medical Office  |