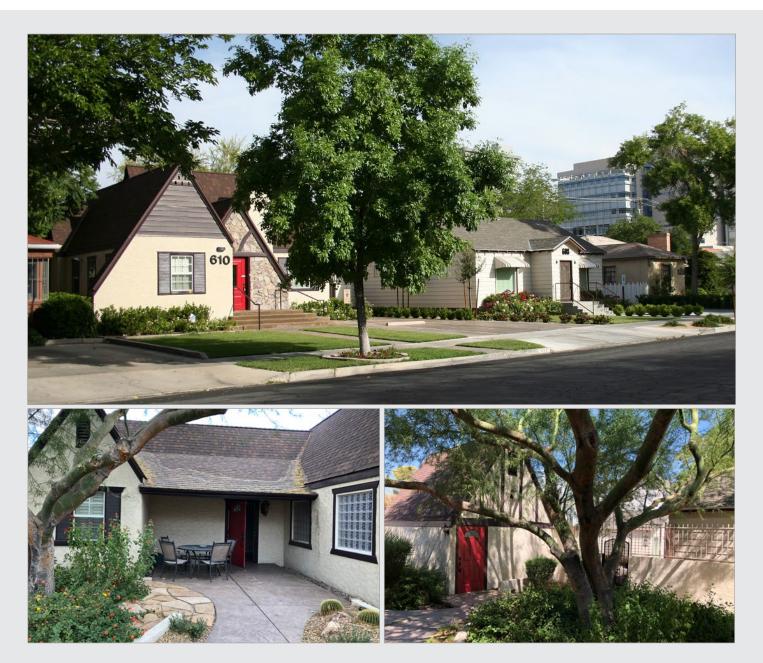

#### CHRIS LEXIS

Principal C 702.376.8500 chris.lexis@avisonyoung.com NV RE Lic#: S.0062998.LLC

10845 Griffith Peak Drive, Suite 100 Las Vegas, NV 89135 O 702.472.7979 F 702.475.7545

avisonyoung.com

The property is a beautifully restored picturesque single-story Tudor-style building within the historic district now known as Lawyer's Row in Downtown Las Vegas. Located close to courthouses, City Hall, Clark County Government Center, Smith Center, Arts District, World Market Center as well as many downtown landmarks and restaurants. The location also offers easy access to I-15 and U.S. 95.