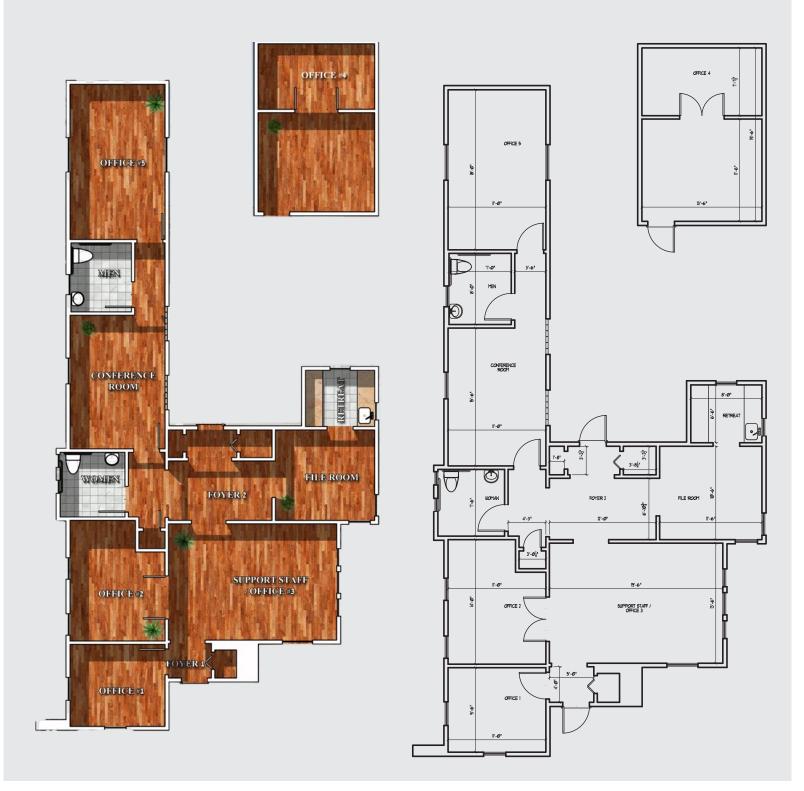

### **PROPERTY HIGHLIGHTS**

- ±1,894 sf office on 0.16 acres
- Seven (7) private parking spaces
- Secured fenced courtyard
- Zoned (P-O) Professional Office
- Primary building converted to office use with type VB Construction in August 2014
- ADA Compliant
- Located near the cross streets of East Bonneville and South 7th Ave.
- LEASE RATE: \$1.45/sf NNN \$0.24/sf CAM