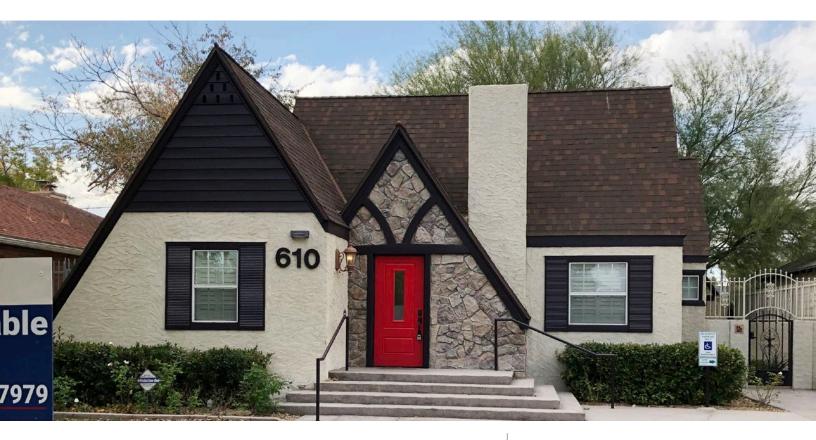

# **TUDOR OFFICE BUILDING**

Downtown Las Vegas location

### **PROPERTY HIGHLIGHTS**

- ±1,894 sf office on 0.16 acres
- Seven (7) private parking spaces
- Secured fenced courtyard
- Zoned (P-O) Professional Office
- Primary building converted to office use with type VB Construction in August 2014
- ADA Compliant
- Located near the cross streets of East Bonneville and South 7th Ave.
- LEASE RATE: \$1.45/sf NNN \$0.24/sf CAM

#### CHRIS LEXIS

Principal C 702.376.8500 chris.lexis@avisonyoung.com NV RE Lic#: S.0062998.LLC

10845 Griffith Peak Drive, Suite 100 Las Vegas, NV 89135 O 702.472.7979 F 702.475.7545

avisonyoung.com

The property is a beautifully restored picturesque single-story Tudor-style building within the historic district now known as Lawyer's Row in Downtown Las Vegas. Located close to courthouses, City Hall, Clark County Government Center, Smith Center, Arts District, World Market Center as well as many downtown landmarks and restaurants. The location also offers easy access to I-15 and U.S. 95.