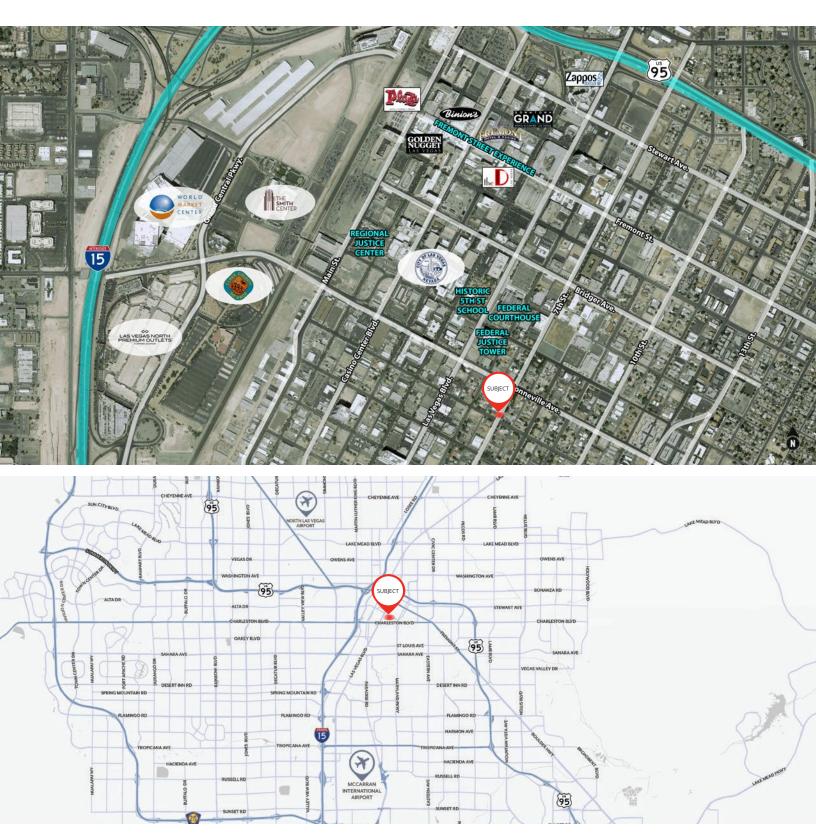

#### CHRIS LEXIS

Principal C 702.376.8500 chris.lexis@avisonyoung.com NV RE Lic#: S.0062998.LLC

10845 Griffith Peak Drive, Suite 100 Las Vegas, NV 89135 O 702.472.7979 F 702.475.7545

avisonyoung.com

The property is a beautifully restored picturesque single-story Tudor-style building within the historic district now known as Lawyer's Row in Downtown Las Vegas. Located close to courthouses, City Hall, Clark County Government Center, Smith Center, Arts District, World Market Center as well as many downtown landmarks and restaurants. The location also offers easy access to I-15 and U.S. 95.