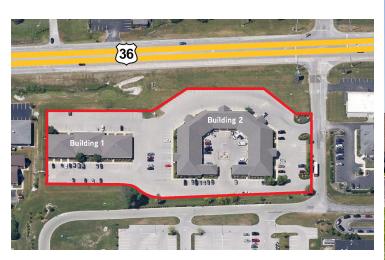

# RESOURCE 6781 & 6845 E US HIGHWAY 36

rcre.com

AVON, IN 46123

LEASE

OFFICE





LEASE RATE

**AVAILABLE SF** 

\$18.00 SF/YR MG

UP TO 6,320 SF

- Great visibility from US 36 corridor (36,000 ADT)
- Easy access in all directions from traffic light intersection
- Close to numerous restaurant and retail amenities
- Above standard drive-up parking (6.7/1,000)

PaulDickTeam.com

in y f ⊙ v #growIndiana

# 6781 & 6845 E US HIGHWAY 36

AVON, IN 46123











## **6781 E US HIGHWAY 36**

AVON, IN 46123

LEASE OFFICE

#### PaulDickTeam.com



## WESTRIDGE OFFICE PARK BUILDING I







## **6781 E US HIGHWAY 36**

AVON, IN 46123

LEASE OFFICE

#### PaulDickTeam.com



## WESTRIDGE OFFICE PARK BUILDING I









# **6845 E US HIGHWAY 36**

AVON, IN 46123

LEASE OFFICE

#### PaulDickTeam.com



### WESTRIDGE OFFICE PARK BUILDING II







# **6845 E US HIGHWAY 36** AVON, IN 46123

LEASE OFFICE

#### PaulDickTeam.com



### WESTRIDGE OFFICE PARK BUILDING II