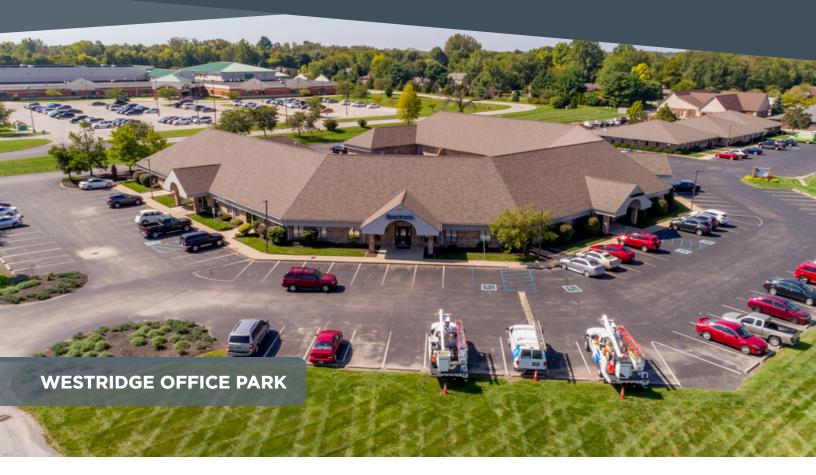

# RESOURCE 6781 & 6845 E US HIGHWAY 36

rcre.com

AVON, IN 46123

LEASE

OFFICE





LEASE RATE

**AVAILABLE SF** 

\$18.00 SF/YR MG

UP TO 6,320 SF

- Great visibility from US 36 corridor (36,000 ADT)
- Easy access in all directions from traffic light intersection
- Close to numerous restaurant and retail amenities
- Above standard drive-up parking (6.7/1,000)

PaulDickTeam.com

in y f ⊙ v #growIndiana

# 6781 & 6845 E US HIGHWAY 36

AVON, IN 46123











## **6781 E US HIGHWAY 36**

AVON, IN 46123

LEASE OFFICE

#### PaulDickTeam.com



## WESTRIDGE OFFICE PARK BUILDING I







## **6781 E US HIGHWAY 36**

AVON, IN 46123

LEASE OFFICE

#### PaulDickTeam.com



## WESTRIDGE OFFICE PARK BUILDING I









# **6845 E US HIGHWAY 36**

AVON, IN 46123

LEASE OFFICE

#### PaulDickTeam.com



### WESTRIDGE OFFICE PARK BUILDING II







# **6845 E US HIGHWAY 36** AVON,