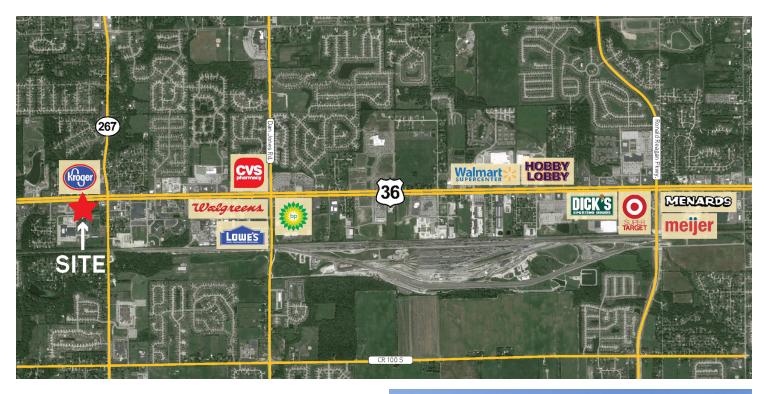

UP TO 6,320 SF

- Great visibility from US 36 corridor (36,000 ADT)
- Easy access in all directions from traffic light intersection
- Close to numerous restaurant and retail amenities
- Above standard drive-up parking (6.7/1,000)