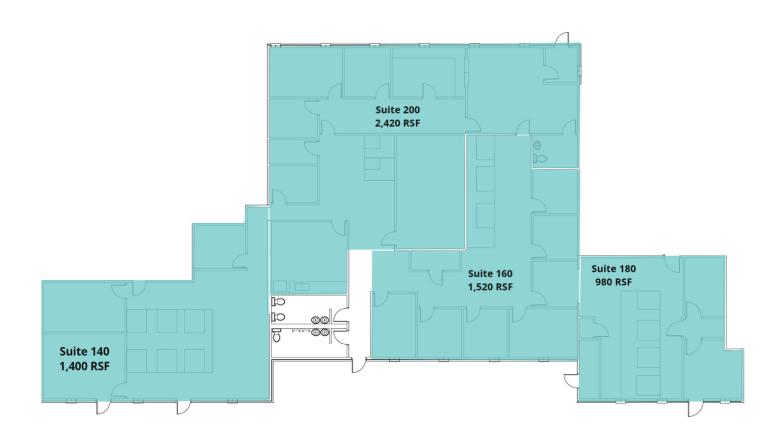

# **6845 E US HIGHWAY 36**

AVON, IN 46123

LEASE OFFICE

### WESTRIDGE OFFICE PARK BUILDING II