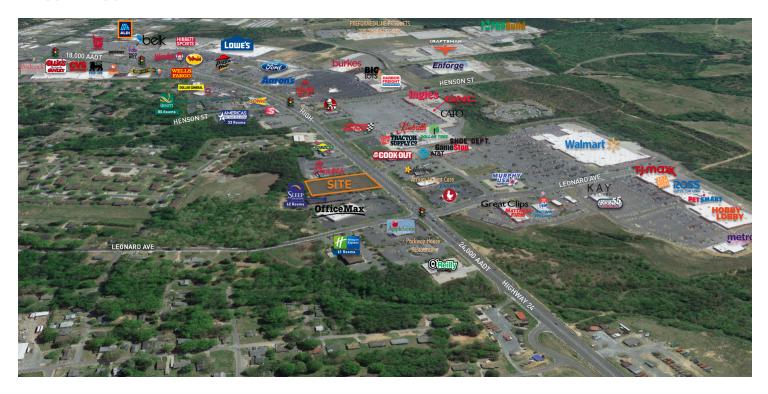

#### LOCATION OVERVIEW

Seeking retail, restaurant medical and service users for a 1.885 acre pad site redevelopment next to the brand new Chick-Fil-A in the heart of Albemarle's primary retail commercial corridor

#### PROPERTY HIGHLIGHTS

- Directly across from Walmart Supercenter
- Free standing and inline opportunities available
- Most uses can be accommodated including drive-thru and cstore
- Full access and 230 feet of frontage on Highway 24-27
- Nearby retail includes Walmart, Hobby Lobby, Ross, TJMaxx, PetSmart, Lowes, Belk, Tractor Supply, Harbor Freight Tools, Ingles, Food Lion
- Traffic Counts: Highway 24- 24,000 AADT