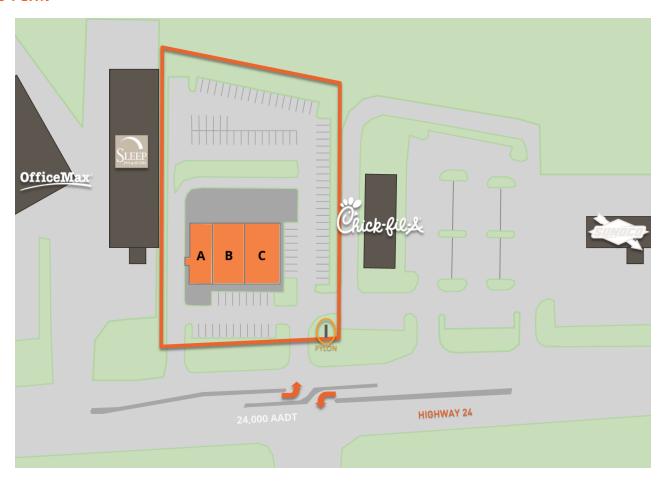

#### SITE PLAN

| SUITE | TENANT NAME | SPACE SIZE |
|-------|-------------|------------|
| A     | Available   | 2,500 SF   |
| В     | Available   | 3,330 SF   |
| С     | Available   | 3,500 SF   |