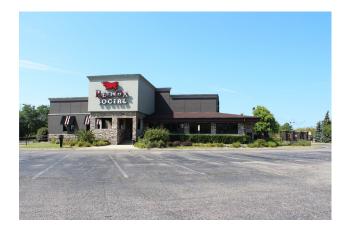

## **Retail For Sale or Lease**

Property Name: Former Red Ox Tavern
Location: 45411 Park Avenue

City, State: Utica, MI
Cross Streets: Hall Road
County: Macomb
Zoning: MXD

Year Built: 1998 (Retrofit: 2009)

Comments: Turn-key restaurant with FF&E and liquor license.

**Broker: SIGNATURE** ASSOCIATES

Agent(s):

Peter Vanderkaay, (248) 359-3837, pvanderkaay@signatureassociates.com

Paul Saad, (248) 359-0652, psaad@signatureassociates.com