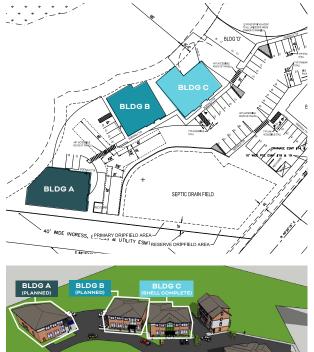

# CEDAR GROVE PARK 14412 CEDAR GROVE RD SE ISSAQUAH, WA

**NEW CONSTRUCTION: THREE BUILDINGS TOTALING 16,902 SF** 

- Building C: 6,144 SF ShellComplete
- · Building A: 4,854 SF Planned
- · Building B: 5,904 SF Planned
- · Close-in flex/industrial product

#### BUILDINGS A & B - PLANNED

BLDG A SEPTIC DRAIN FELD

Bldg. A, Floor 1: 3,622 SF

Bldg. A, Floor 2: 1,232 SF

**Bldg. B, Floor 1:** 2,952 SF

Bldg. B, Floor 2: 2,592 SF

igtriangle Grade Level Loading Door

CONNOR GILCHRIST 425.274.4286 gilchrist@broderickgroup.com RAWLEY HOLMBERG 425.274.4284 holmberg@broderickgroup.com