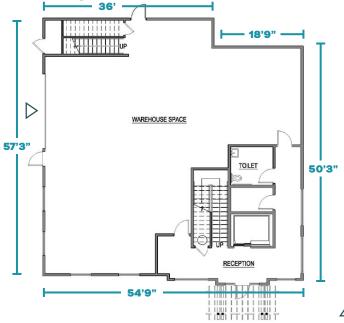

#### BUILDINGS A & B - PLANNED

BLDG A SEPTIC DRAIN FELD

Bldg. A, Floor 1: 3,622 SF

Bldg. A, Floor 2: 1,232 SF

**Bldg. B, Floor 1:** 2,952 SF

Bldg. B, Floor 2: 2,592 SF

igtriangle Grade Level Loading Door

CONNOR GILCHRIST 425.274.4286 gilchrist@broderickgroup.com RAWLEY HOLMBERG 425.274.4284 holmberg@broderickgroup.com