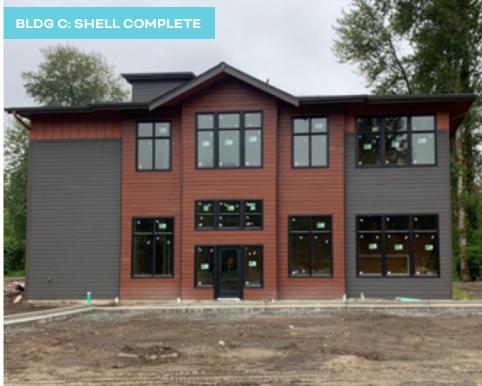

#### **BUILDING C**

#### **BUILDING FEATURES**

**Size:** 6,144 SF

**Delivery:** Shell complete, buyer can

occupy within 90 days

Clear Height: Floor 1: 15'

Floor 2: 13'

400 amps, 3-phase,

120/208V