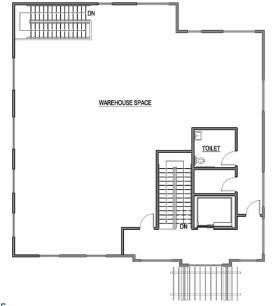

#### BUILDINGS A & B - PLANNED

BLDG A SEPTIC DRAIN FELD

Bldg. A, Floor 1: 3,622 SF

Bldg. A, Floor 2: 1,232 SF

**Bldg. B, Floor 1:** 2,952 SF

Bldg. B, Floor 2: 2,592 SF

igtriangle Grade Level Loading Door

CONNOR GILCHRIST 425.274.4286 gilchrist@broderickgroup.com RAWLEY HOLMBERG 425.274.4284 holmberg@broderickgroup.com