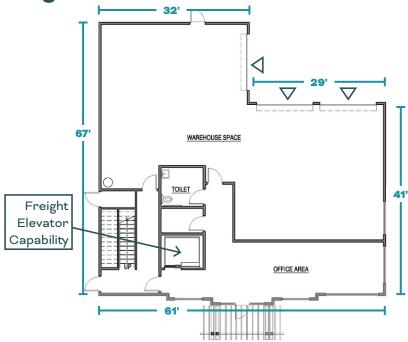

#### Bldg. C, Floor 1: 3,072 SF

### CEDAR GROVE

PARK 14412 CEDAR GROVE RD SE ISSAQUAH, WA

**FLOOR PLAN** 