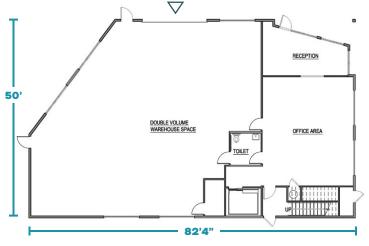

C**

#### **BUILDING FEATURES**

**Size:** 6,144 SF

**Delivery:** Shell complete, buyer can

occupy within 90 days

Clear Height: Floor 1: 15'

Floor 2: 13'

400 amps, 3-phase,

120/208V

Parking: 13 stalls

Fire
Suppression: ESFR

3 oversized grade level

**Loading:** doors with ability to add

a freight elevator

Office improvements

are partially complete and can be modified to

suit buyer needs

Purchase

Office:

\$2,730,000 **Price**:

#### Bldg. C, Floor 1: 3,072 SF



#### Bldg. C, Floor 2: 3,072 SF





CONNOR GILCHRIST 425.274.4286 gilchrist@broderickgroup.com RAWLEY HOLMBERG 425.274.4284 holmberg@broderickgroup.com

### CEDAR GROVE

PARK 14412 CEDAR GROVE RD SE ISSAQUAH, WA

**FLOOR PLAN** 

#### BUILDINGS A & B - PLANNED

BLDG A SEPTIC DRAIN FELD

Bldg. A, Floor 1: 3,622 SF



Bldg. A, Floor 2: 1,232 SF



**Bldg. B, Floor 1:** 2,952 SF



Bldg. B, Floor 2: 2,592 SF



igtriangle Grade Level Loading Door



CONNOR GILCHRIST 425.274.4286 gilchrist@broderickgroup.com RAWLEY HOLMBERG 425.274.4284 holmberg@broderickgroup.com

## CEDAR GROVE 14412 CEDAR GROVE RD SE ISSAQUAH, WA

#### **DRIVE TIMES**

DOWNTOWN ISSAQUAH

4.3 miles / 8 min

I-90 / HWY 18 INTERCHANGE

6.3 miles / 11 min

**RENTON** 

12 miles / 22 min

1-5

18.9 miles / 28 min

SEA-TAC

18.3 miles / 31 min

SEATTLE CBD

21.4 miles / 30 min

BELLEVUE CBD

16.1 miles / 25 min







CONNOR GILCHRIST 425.274.4286 gilchrist@broderickgroup.com RAWLEY HOLMBERG 425.274.4284 holmberg@broderickgroup.com