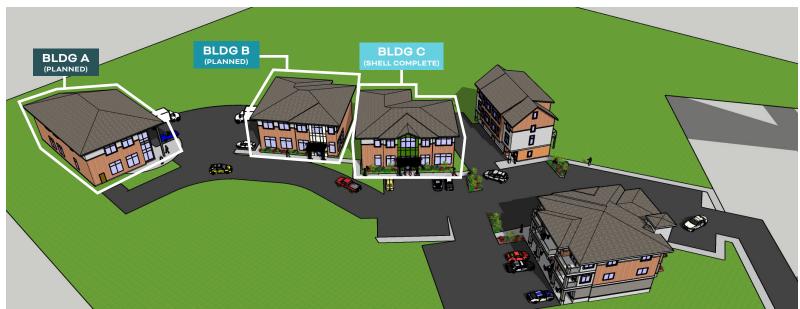

# CEDAR GROVE PARK 14412 CEDAR GROVE RD SE ISSAQUAH, WA

**NEW CONSTRUCTION: THREE BUILDINGS TOTALING 16,902 SF** 

- Building C: 6,144 SF ShellComplete
- · Building A: 4,854 SF Planned
- · Building B: 5,904 SF Planned
- · Close-in flex/industrial product

#### **BUILDING C**

#### BUILDINGS A & B - PLANNED

BLDG A SEPTIC DRAIN FELD

Bldg. A, Floor 1: 3,622 SF

Bldg. A, Floor 2: 1,232 SF

**Bldg. B, Floor 1:** 2,952 SF

Bldg. B, Floor 2: 2,592 SF

igtriangle Grade Level Loading Door

CONNOR GILCHRIST 425.274.4286 gilchrist@broderickgroup.com RAWLEY HOLMBERG 425.274.4284 holmberg@broderickgroup.com