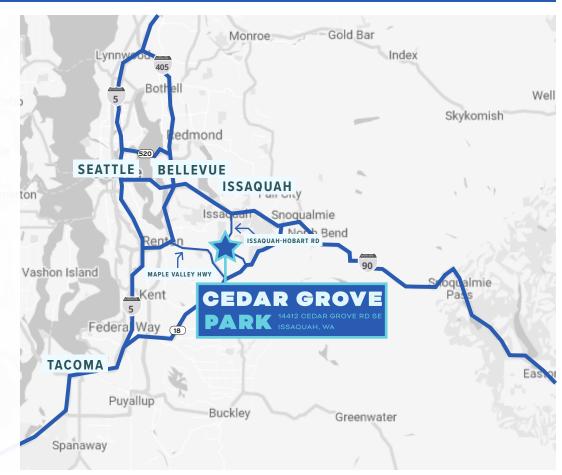

# CEDAR GROVE PARK 14412 CEDAR GROVE RD SE ISSAQUAH, WA

**NEW CONSTRUCTION: THREE BUILDINGS TOTALING 16,902 SF** 

- Building C: 6,144 SF ShellComplete
- · Building A: 4,854 SF Planned
- · Building B: 5,904 SF Planned
- · Close-in flex/industrial product

#### **DRIVE TIMES**

DOWNTOWN ISSAQUAH

4.3 miles / 8 min

I-90 / HWY 18 INTERCHANGE

6.3 miles / 11 min

**RENTON** 

12 miles / 22 min

1-5

18.9 miles / 28 min

SEA-TAC

18.3 miles / 31 min

SEATTLE CBD

21.4 miles / 30 min

BELLEVUE CBD

16.1 miles / 25 min

CONNOR GILCHRIST 425.274.4286 gilchrist@broderickgroup.com RAWLEY HOLMBERG 425.274.4284 holmberg@broderickgroup.com