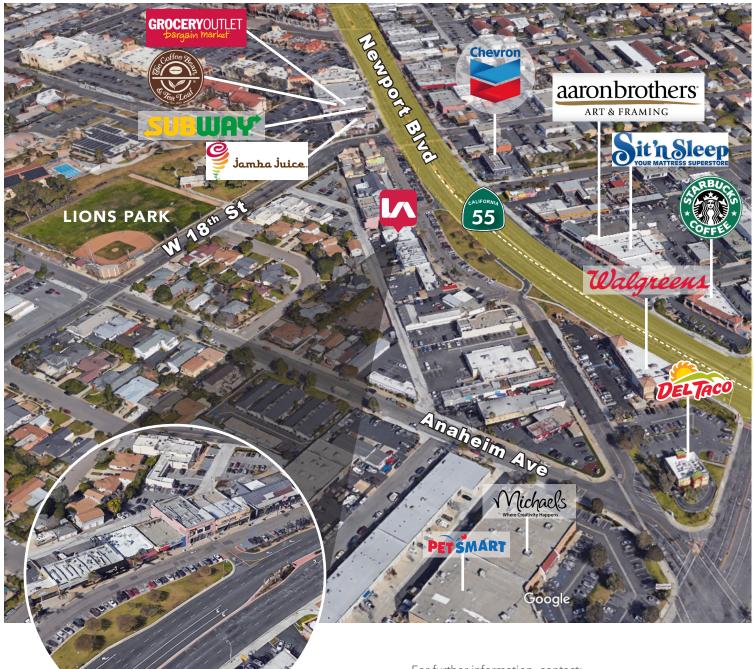

## FOR LEASE 1775 NEWPORT BLVD Costa Mesa, California

## **PROPERTY HIGHLIGHTS**

- ±1,664 Available For Lease
- Located Off Busy Newport Blvd
- Close Access To Newport Freeway (I-55)
- Extremely Busy Trade Area
- Excellent Visibility
- Large Storefront Facing Newport Blvd
- Available Now