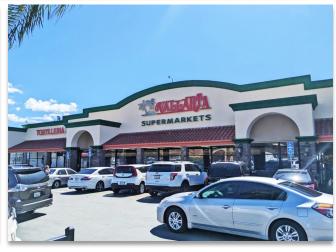

#### **PROPERTY FEATURES**

- Convenient 210 access
- Highly visible shopping center with great signage
- Onsite parking

#### **AREA AMENITIES**

- Heavy traffic on Foothill Blvd
- Next door to busy Vallarta Supermarket
- Walking distance to USA Fitness Super Center
- Other nearby major retailers include: Starbucks, US Bank, Rite Aid, AT&T, Chase Bank, Vons, Harbor Freight, Subway and Boost Mobile