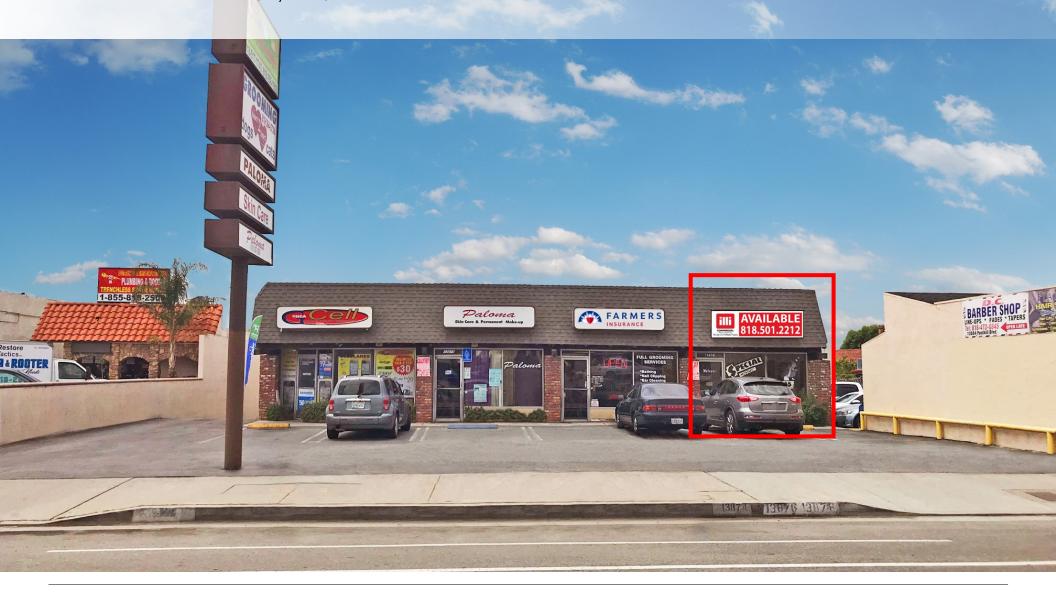

13872-13880 Foothil<mark>l Blvd</mark>, Sylmar, CA 91342

### CALEB MORRISSON (818) 697-9364

caleb@illicre.com · DRE#02137816

13872-13880 Foothill Blvd, Sylmar, CA 91342

#### **PROPERTY FEATURES**

- Convenient 210 access
- Highly visible shopping center with great signage
- Onsite parking

#### **AVAILABLE SPACE**

• Suite 13878: Approximately 990 SF

| DEMOS          | 1 Mile                | 3 Mile    | 5 Mile   |
|----------------|-----------------------|-----------|----------|
| Population     | 35,735                | 142,014   | 300,488  |
| Avg. HH Income | \$55,300              | \$660,892 | \$63,656 |
| Daytime Pop    | 4,682                 | 41,974    | 67,656   |
| Traffic Count  | ± 20,580 cars per day |           |          |