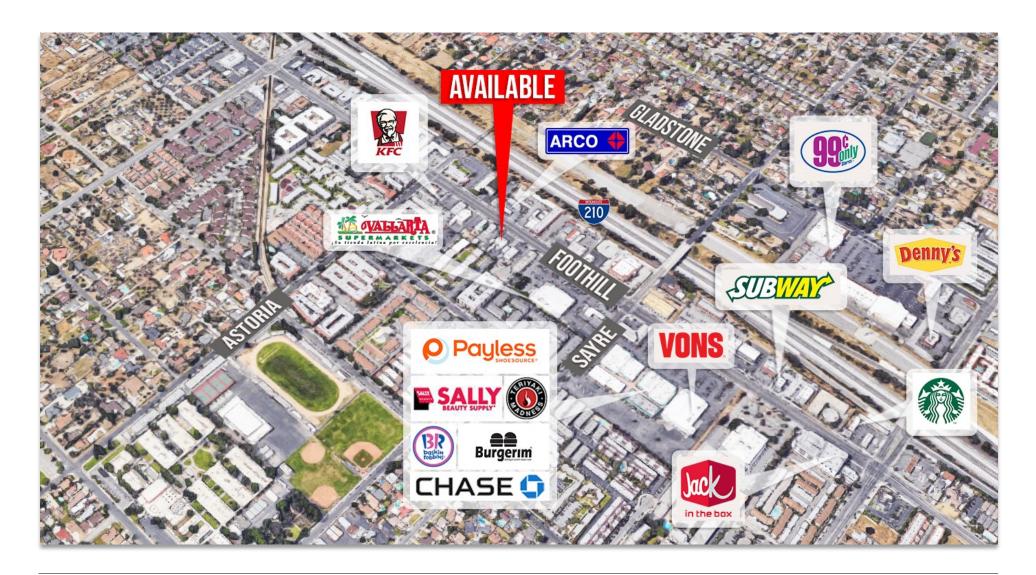

#### **AREA AMENITIES**

- Heavy traffic on Foothill Blvd
- Next door to busy Vallarta Supermarket
- Walking distance to USA Fitness Super Center
- Other nearby major retailers include: Starbucks, US Bank, Rite Aid, AT&T, Chase Bank, Vons, Harbor Freight, Subway and Boost Mobile

### **Nearby National Retailers**

CALEB MORRISSON (818) 697-9364

caleb@illicre.com · DRE#02137816

13872-13880 Foothill Blvd, Sylmar, CA 91342

CALEB MORRISSON (818) 697-9364

caleb@illicre.com · DRE#02137816