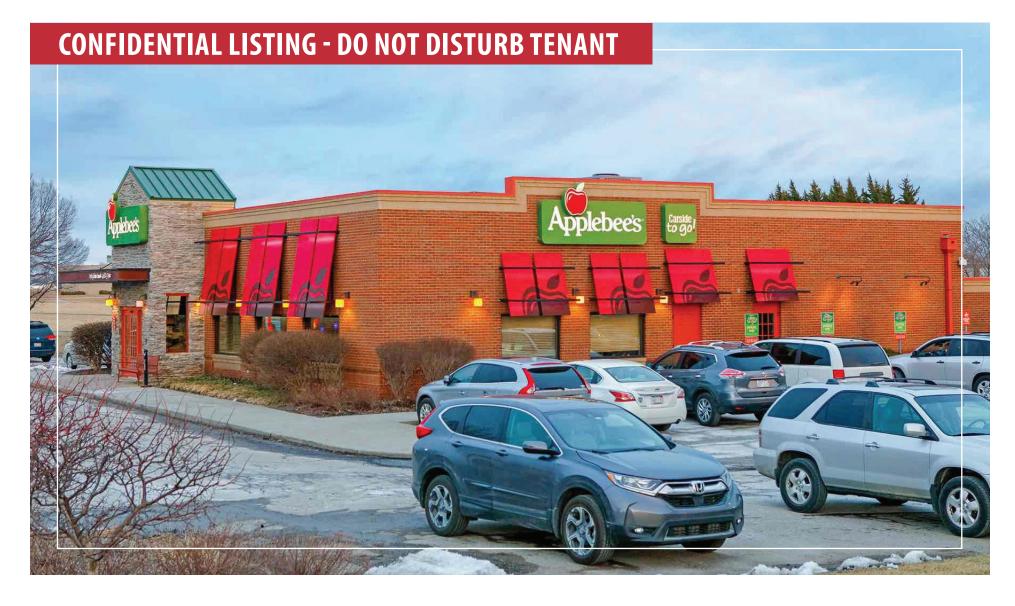

## 7901 W 151ST ST, OVERLAND PARK, KS 66223

- 4,944 SF of Former Restaurant Space Available for Lease
- Prime Freestanding Location off of I-69 (46,306 Cars/Day) and 151st St (20,121 Cars/Day)
- Strong National Retail Corridor Including Petland, Target, Starbucks, Tuesday Morning, CVS, etc.
- Approximately 105 Surface Parking Spaces
- Close Proximity to Blue Valley Academy, Sunset Ridge Elementary, Lakewood Middle School and Elementary School
- \$24/SF NNN