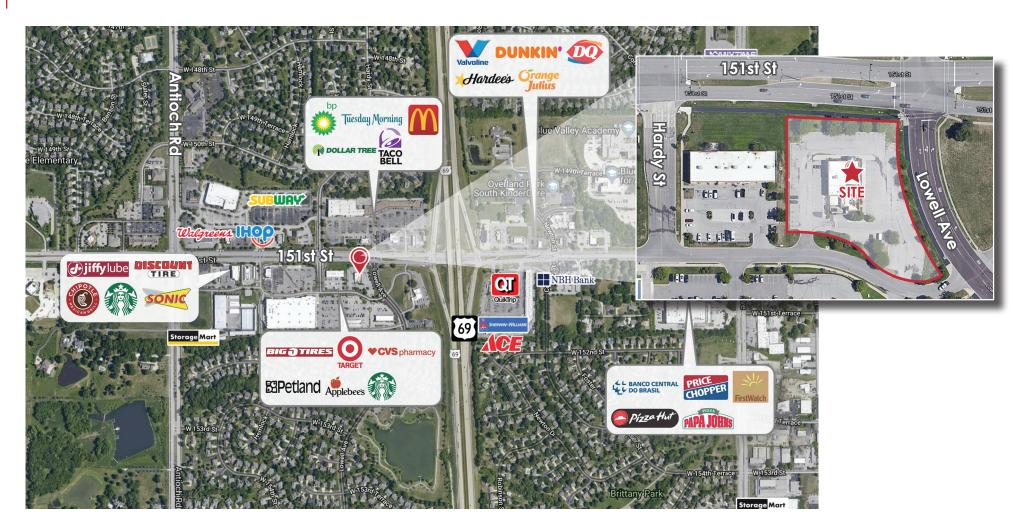

## 7901 W 151ST ST, OVERLAND PARK, KS 66223

- 4,944 SF of Former Restaurant Space Available for Lease
- Prime Freestanding Location off of I-69 (46,306 Cars/Day) and 151st St (20,121 Cars/Day)
- Strong National Retail Corridor Including Petland, Target, Starbucks, Tuesday Morning, CVS, etc.
- Approximately 105 Surface Parking Spaces
- Close Proximity to Blue Valley Academy, Sunset Ridge Elementary, Lakewood Middle School and Elementary School
- \$24/SF NNN

#### **AERIALS**

## **AERIAL - 7901 W 151ST ST, OVERLAND PARK, KS 66223**