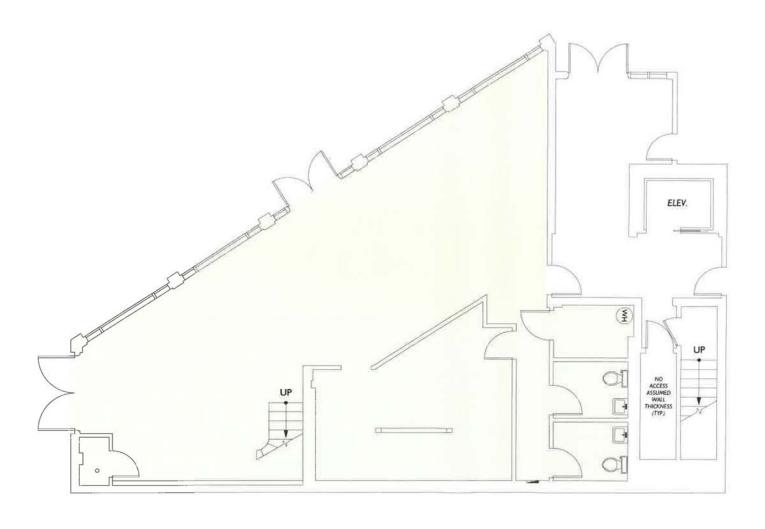

### **Availabilities**



kiddermathews.com

#### **Availabilities**

Suite 101 - 3,589 SF

\$17.00 / SF, NNN (2016 Est. NNN = \$5.25 / SF)

Downtown Woodinville location - across the street from the City Hall

Close to amenities, bus lines and town center

Quick access to Highway 522 and I-405

Mixed use building ideal for office or retail tenant

### Contact

James Leptich 425.450.1159 jleptich@kiddermathews.com **Dan Harden**425.450.1135
dharden@kiddermathews.com

# The Arbors Building

First Floor - Suite 101 Ground Floor



### Contact

James Leptich 425.450.1159 jleptich@kiddermathews.com **Dan Harden** 425.450.1135 dharden@kiddermathews.com

kiddermathews.com



# The Arbors Building

Mezzanine Level - Suite 101



### Contact

James Leptich 425.450.1159 jleptich@kiddermathews.com **Dan Harden** 425.450.1135 dharden@kiddermathews.com

kiddermathews.com