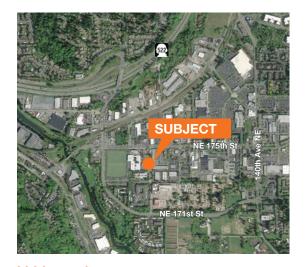

### **Availabilities**



kiddermathews.com

#### **Availabilities**

Suite 101 - 3,589 SF

\$17.00 / SF, NNN (2016 Est. NNN = \$5.25 / SF)

Downtown Woodinville location - across the street from the City Hall

Close to amenities, bus lines and town center

Quick access to Highway 522 and I-405

Mixed use building ideal for office or retail tenant

### Contact

James Leptich 425.450.1159 jleptich@kiddermathews.com **Dan Harden**425.450.1135
dharden@kiddermathews.com

# The Arbors Building

First Floor - Suite 101 Ground Floor



### Contact

James Leptich 425.450.1159 jleptich@kiddermathews.com **Dan Harden** 425.450.1135 dharden@kiddermathews.com

kiddermathews.com



# The Arbors Building

Mezzanine Level - Suite 101



### Contact

James Leptich 425.450.1159 jleptich@kiddermathews.com **Dan Harden** 425.450.11