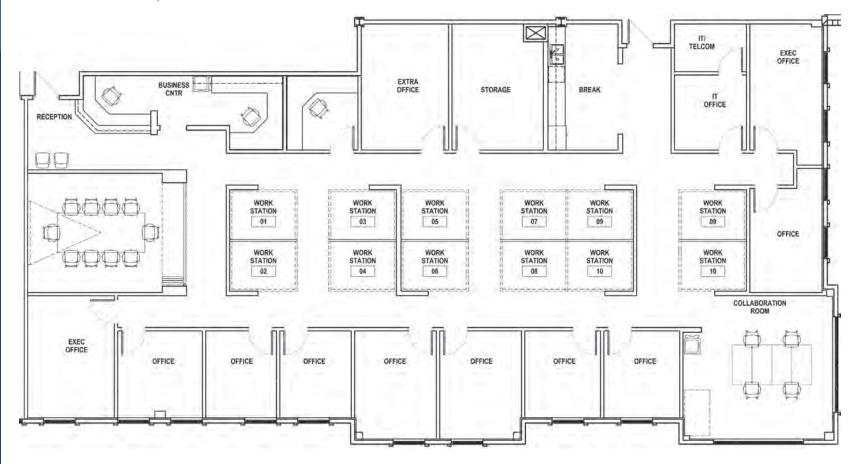

## **THE SPACE - SUITES 2007 & 2008**

- 4,958± RSF Contiguous Office Space Available
- Located on the second floor, elevator access
- 13 perimeter offices, 12 interior work stations, conference room
- Large collaborative area, break room, and storage room
- · High ceilings throughout

# FLOOR PLAN - 4,958± RSF