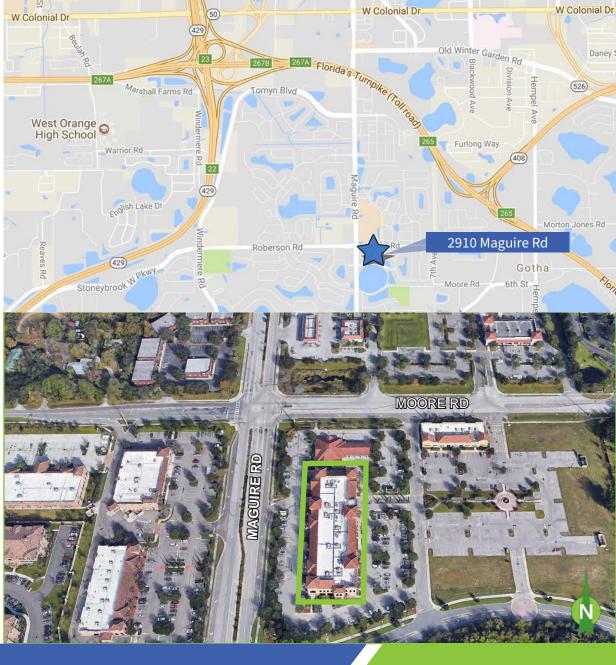

## THE PROPERTY

- 40,827± SF two-story retail/office building
- 4.0/1,000 SF parking ratio
- 10± acres zoned PUD (City of Ocoee)
- Easy access to SR 50 (West Colonial), Florida's Turnpike & SR 429