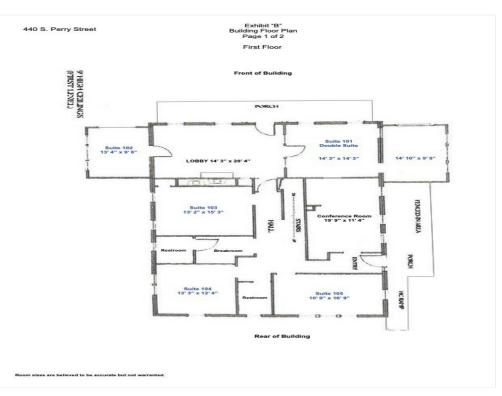

t, Lawrenceville, GA 30046



Suite 105



Lobby 1

#### Listing spaces

#### 1st Floor Ste 104

Space Available 163 SF
Rental Rate \$611.25/Mo
Date Available Immediately

Space Use Office(Coworking)

Individual office suite available in professional building that includes all utilities and CAM. The unit comes with access to a private conference room.

#### 1st Floor Ste 105

Space Available 180 SF
Rental Rate \$675/Mo
Date Available Immediately

Space Use Office(Coworking)

Private Office Suite in professional office with access to conference room. All utilities and CAM included.

### Property Photos





Kitchenette Conference Room

### Property Photos





Suite 104 Suite 105

### Property Photos





Hallway 1 Restroom 1

440 S Perry St, Lawrenceville, GA 30046

### Property Photos





Restroom 2 440 1st Floor

440 S Perry St, Lawrenceville, GA 30046

### Property Photos





440 2nd Floor Hallway 2

### Property Photos





Rear of Property Side View

440 S Perry St, Lawrenceville, GA 30046

#### Location