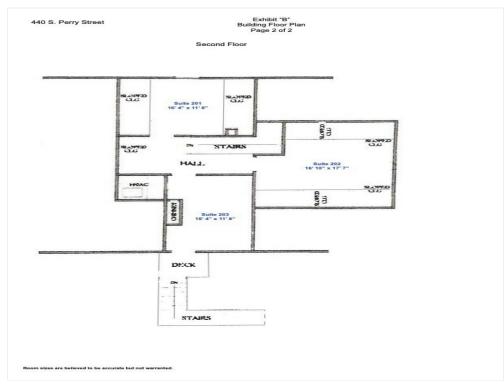

e 104

Space Available 163 SF
Rental Rate \$611.25/Mo
Date Available Immediately

Space Use Office(Coworking)

Individual office suite available in professional building that includes all utilities and CAM. The unit comes with access to a private conference room.

#### 1st Floor Ste 105

Space Available 180 SF
Rental Rate \$675/Mo
Date Available Immediately

Space Use Office(Coworking)

Private Office Suite in professional office with access to conference room. All utilities and CAM included.

### Property Photos





Kitchenette Conference Room

### Property Photos





Suite 104 Suite 105

### Property Photos





Hallway 1 Restroom 1

440 S Perry St, Lawrenceville, GA 30046

### Property Photos





Restroom 2 440 1st Floor

440 S Perry St, Lawrenceville, GA 30046

### Property Photos





440 2nd Floor Hallway 2

### Property Photos





Rear of Property Side View

440 S Perry St, Lawrenceville, GA 30046

#### Location