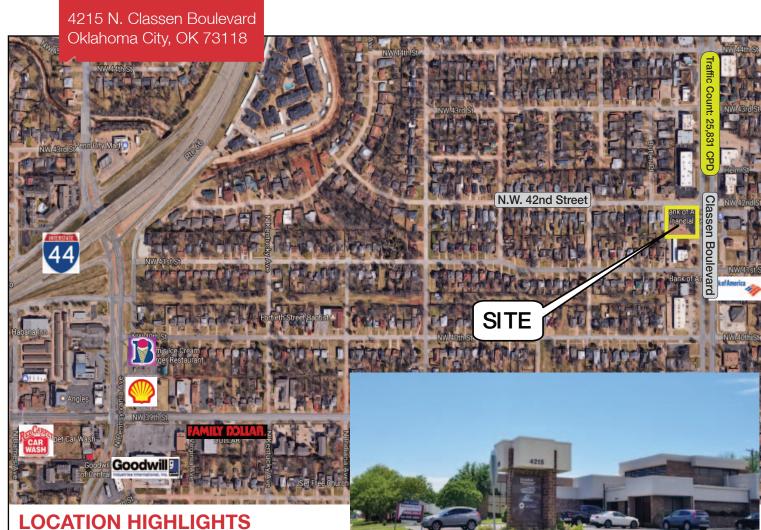

# 4215 N. Classen Boulevard

Oklahoma City, Oklahoma 73118

- Signage on Classen Boulevard
- Well Lit & Freshly Paved Parking Lot with Plenty of Parking
- (2) Entry & Exit Driveways
- Easy Access to I-44 & I-35