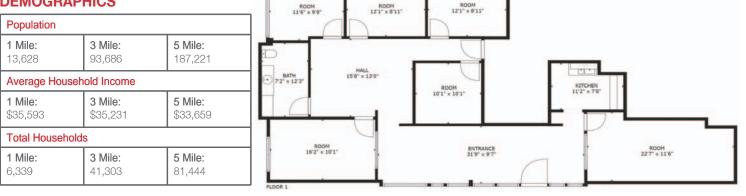

#### **DEMOGRAPHICS**

#### **SUITES AVAILABLE**

- Suite 101: 1,868 RSF
  - 4 Offices, 1 ADA Restroom, Reception Area with Glass in the Waiting Room, ADA Accessible Front Door, Kitchen Break Area, Large Office could be Conference Room or Bullpen Area