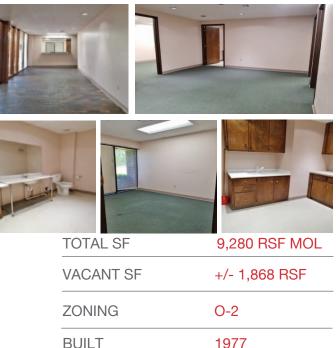

#### **SUITES AVAILABLE**

- Suite 101: 1,868 RSF
  - 4 Offices, 1 ADA Restroom, Reception Area with Glass in the Waiting Room, ADA Accessible Front Door, Kitchen Break Area, Large Office could be Conference Room or Bullpen Area