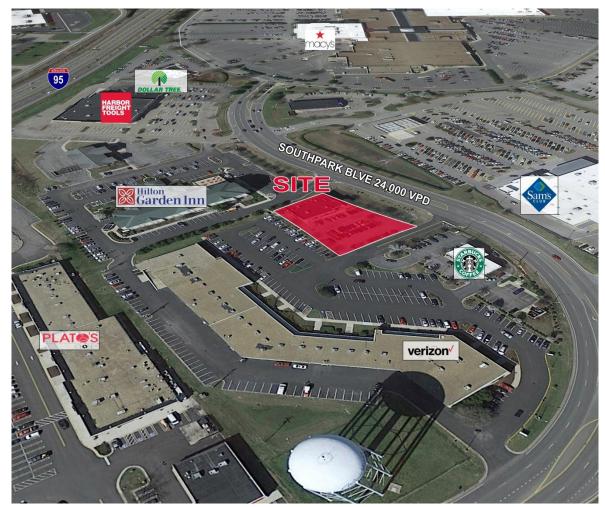

### **Property Features**

- 4,863 SF freestanding building
- AVAILABLE MID-2019
  Panera's relocation is <u>your</u> best opportunity in the market!
- Proven restaurant location
- Excellent visibility
- Close proximity to Fort Lee & I-95
- 24,000 VPD Southpark Blvd.