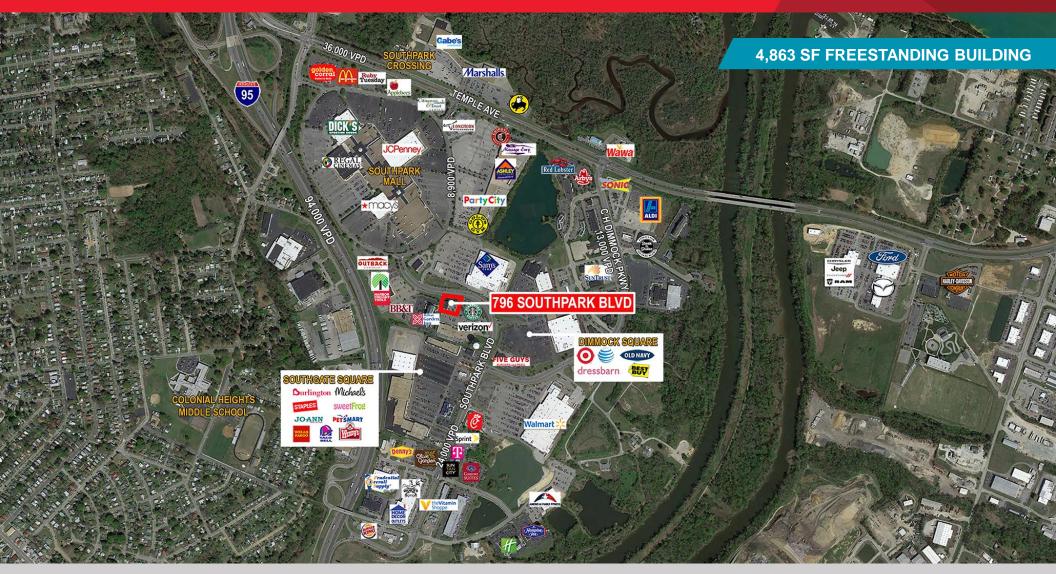

### **Property Features**

- 4,863 SF freestanding building
- AVAILABLE MID-2019
  Panera's relocation is <u>your</u> best opportunity in the market!
- Proven restaurant location
- Excellent visibility
- Close proximity to Fort Lee & I-95
- 24,000 VPD Southpark Blvd.

#### Join Nearby Retailers

| Demographics - 2018 |          |          |          |          |
|---------------------|----------|----------|----------|----------|
|                     | 1 Mile   | 2 Miles  | 3 Miles  | 5 Miles  |
| Population          | 3,420    | 23,101   | 43,183   | 91,016   |
| Avg. HH Income      | \$60,862 | \$54,264 | \$54,338 | \$57,103 |
| Daytime Population  | 8,007    | 30,573   | 48,690   | 92,729   |