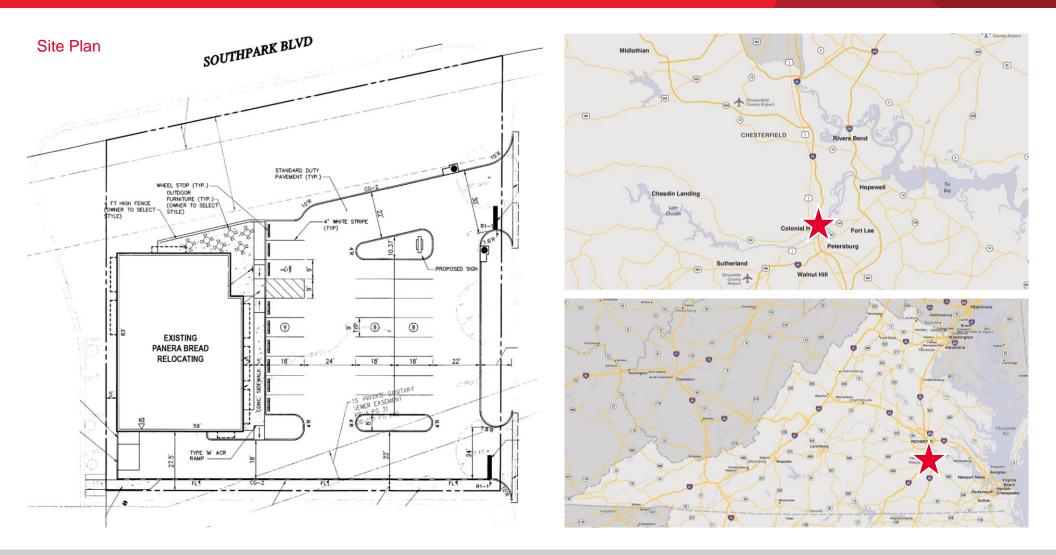

### **Property Features**

- 4,863 SF freestanding building
- AVAILABLE MID-2019
  Panera's relocation is <u>your</u> best opportunity in the market!
- Proven restaurant location
- Excellent visibility
- Close proximity to Fort Lee & I-95
- 24,000 VPD Southpark Blvd.