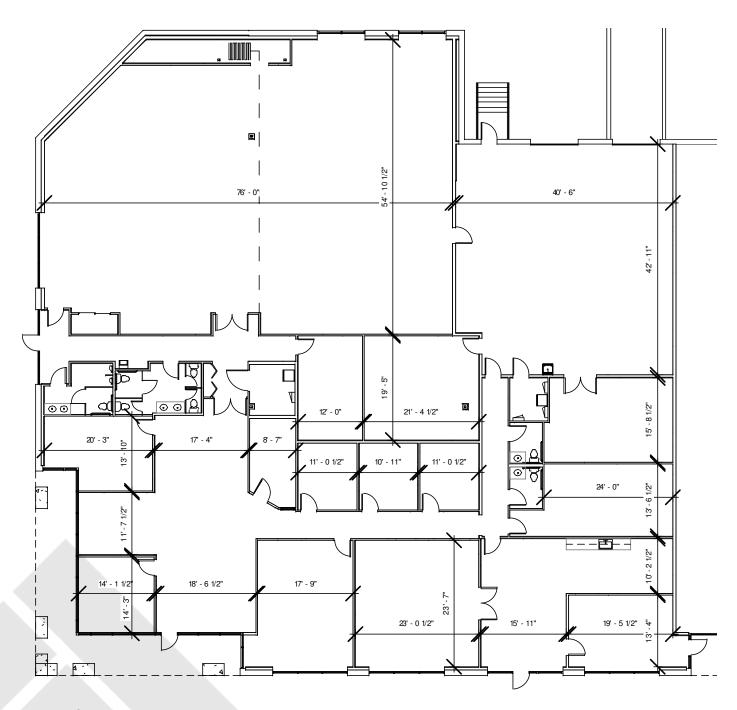

## **Property Features:**

- 13,625 Total Square Feet Available
- 14,946 Square Foot of Office
- 1,679 Square Foot of Warehouse
- 1 Dock High Loading Door
- 1 Ramped Drive-in Door
- 14' Minimum Clear Height
- 3.70/1,000 Sq. Ft. Parking Ratio
- Less Developed Census Tract 504.23
- Tax Credits Up to \$3,500.00 per
   Qualifying New Job to Georgia