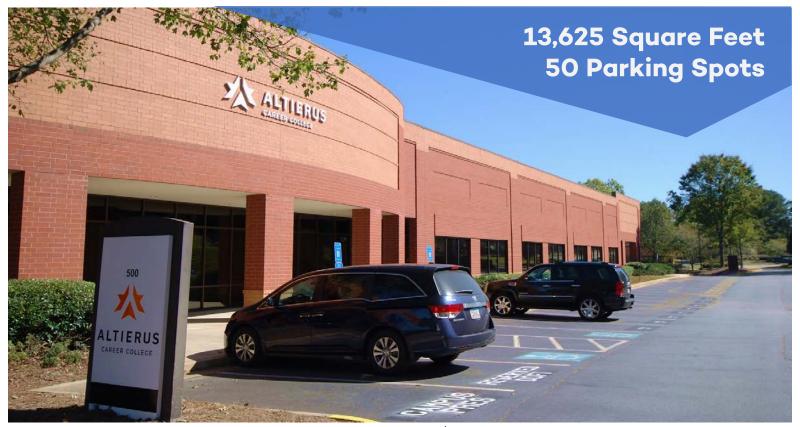

1750 Beaver Ruin Road, Suite 800 Norcross, Georgia 30093

Gwinnett Park - Northeast Atlanta

## **Property Features:**

- 13,625 Total Square Feet Available
- 14,946 Square Foot of Office
- 1,679 Square Foot of Warehouse
- 1 Dock High Loading Door
- 1 Ramped Drive-in Door
- 14' Minimum Clear Height
- 3.70/1,000 Sq. Ft. Parking Ratio
- Less Developed Census Tract 504.23
- Tax Credits Up to \$3,500.00 per
   Qualifying New Job to Georgia