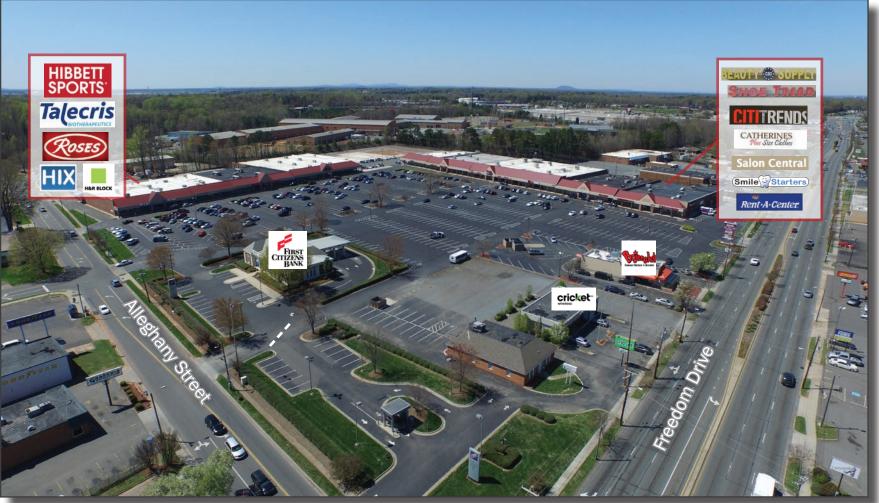

# Shops At Freedom

Charlotte, NC 28208

#### **ABOUT**

Located in Charlotte with easy access to and from I-85 (1/2 mile), I-77, Morehead Street, and Wilkinson Boulevard. 2,000 new homes are planned or under construction within 3 miles. Significant amount of parking. Consistently high traffic counts with over 33,000 VPD along Freedom Drive.

| TENANT INFORMATION |         |                         |  |  |
|--------------------|---------|-------------------------|--|--|
| UNIT #             | SQ. FT. | TENANT                  |  |  |
| 1                  | 16,844  | TALECRIS                |  |  |
| 2                  | 2,936   | H&R BLOCK               |  |  |
| 3                  | 2,000   | AVAILABLE               |  |  |
| 4                  | 1,000   | PONSETT INSURANCE       |  |  |
| 5                  | 4,455   | HIBBETT SPORTS          |  |  |
| 6                  | 20,000  | AVAILABLE               |  |  |
| 7                  | 1,000   | STORAGE                 |  |  |
| 8                  | 2,000   | GUARANTEED NAILS        |  |  |
| 9                  | 30,000  | ROSES                   |  |  |
| 10                 | 4,000   | ROSES                   |  |  |
| 11                 | 11,104  | AVAILABLE               |  |  |
| 12                 | 6,063   | CHARLOTTE BEAUTY SUPPLY |  |  |
| 13                 | 6,769   | SHOE TRENDS             |  |  |
| 14                 | 6,522   | AVAILABLE               |  |  |
| 15                 | 18,150  | AVAILABLE               |  |  |
| 16                 | 14,850  | CITI-TRENDS             |  |  |
| 17                 | 9,869   | SALON CENTRAL           |  |  |
| 18                 | 4,406   | LA VILLA Y TIENDA       |  |  |
| 19                 | 1,320   | AVAILABLE               |  |  |
| 21                 | 6,600   | CATHERINES              |  |  |
| 22                 | 4,230   | RENT A CENTER           |  |  |
| 23                 | 6,780   | SMILE STARTERS          |  |  |