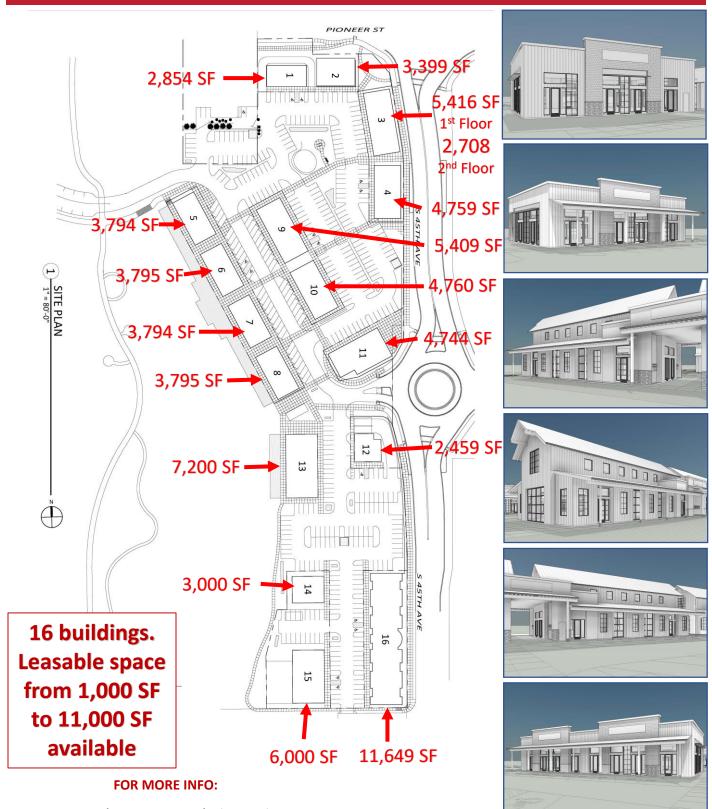

**FOR LEASE:** 16 individual buildings. Leasable space from approximately 1,000 SF to approximately 11,000 SF.

**RATE:** \$23.50/SF NNN annually

**ESTIMATED NNNs:** \$5.00/SF annually

TI ALLOWANCE: \$20.00/SF