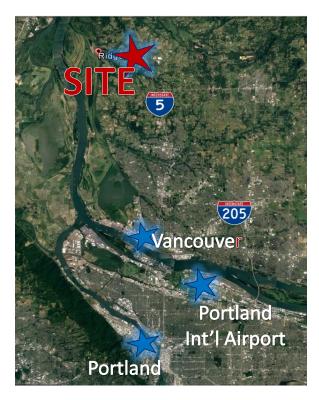

18 Miles to Vancouver City Center
22 Miles to Portland International Airport
23 Miles to Portland City Center