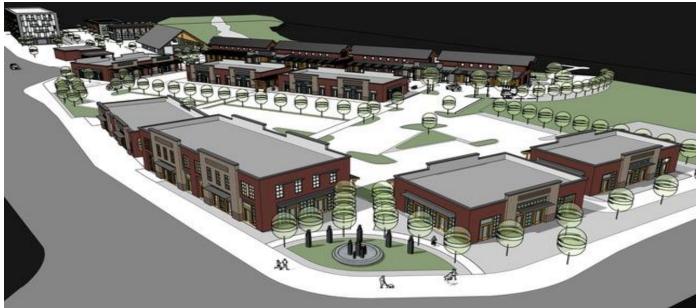

# Now Preleasing – Ridgefield Pioneer Village 37 S. 45<sup>th</sup> Avenue | Ridgefield, WA 98642

# Now Preleasing – Ridgefield Pioneer Village 37 S. 45<sup>th</sup> Avenue | Ridgefield, WA 98642

**Ridgefield Pioneer Village** is located just west off of Interstate 5 in one of Washington's fastest growing communities, nestled between the city's new development and its traditional "Main Street." Local attractions include Tri-Mountain Golf Course, Sunlight Supply Amphitheater, Ilani Casino and the Ridgefield Wildlife Refuge.