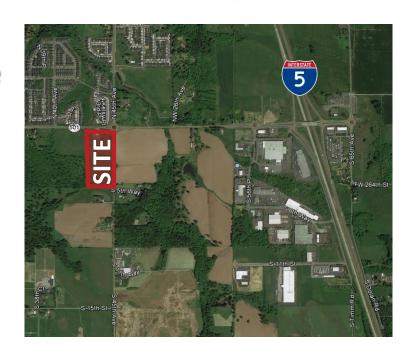

## Preleasing Retail, Service, Medical & Office

**LOCATION:** 37 S. 45<sup>th</sup> Avenue, Ridgefield, Washington 98642. Ridgefield is the fastest growing city in the state. The site is just west of I-5 with direct access.

18 Miles to Vancouver City Center
22 Miles to Portland International Airport
23 Miles to Portland City Center