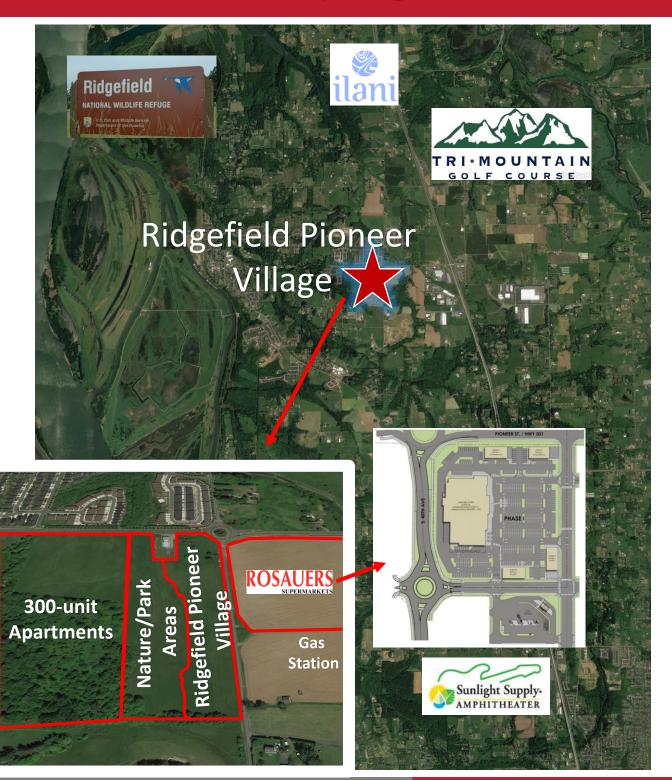

# Now Preleasing – Ridgefield Pioneer Village 37 S. 45<sup>th</sup> Avenue | Ridgefield, WA 98642

**Ridgefield Pioneer Village** is located just west off of Interstate 5 in one of Washington's fastest growing communities, nestled between the city's new development and its traditional "Main Street." Local attractions include Tri-Mountain Golf Course, Sunlight Supply Amphitheater, Ilani Casino and the Ridgefield Wildlife Refuge.

#### ROSAUERS

Rosauers Supermarket, a chain of grocery stores based in Spokane, will anchor an upcoming plaza at the Port of Ridgefield's Discovery Ridge property at 45<sup>th</sup> Avenue and Pioneer Street.

Developers have broken ground at the site, and are hopeful that the grocery store will be open during the second quarter of 2019.

| 2017 City of Ridgefield Demographics |           |  |
|--------------------------------------|-----------|--|
| Total Population                     | 7,959     |  |
| Avg. Household Income                | \$102,274 |  |
| Daytime Employment                   | 1,036     |  |