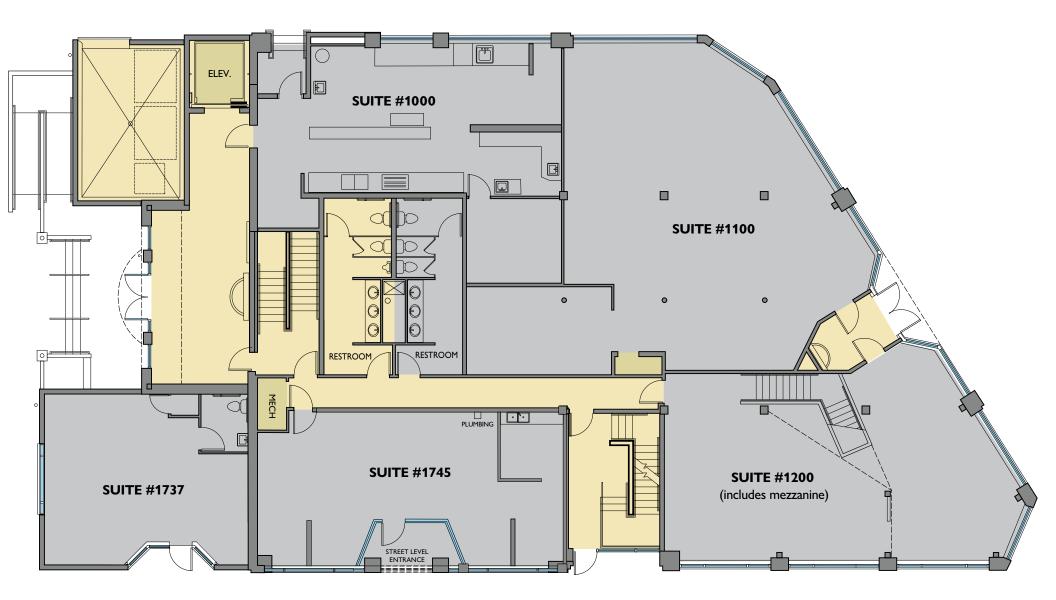

/24



K2 Building 1717 NE 42nd Avenue, Portland OR 97212

**Tricia Anderson** tricia@northrimpdx.com 503.525.1927



#### northrimpdx.com

819 SE Morrison Street, Ste 110, Portland OR 97214 503.525.1925 Matthew Schweitzer <u>matt@northrimpdx.com</u> <u>503.381.3134</u>

**FOR LEASE** 

The information contained in this package has been obtained from sources we believe to be reliable. While we do not doubt its accuracy, we have not verified it and make no guarantee, warranty or representation about it. It is your sole responsibility to independently confirm its accuracy and completeness. Any projections, opinions, assumptions or estimates used are for example only and do not represent the current or future performance of the property. ©2024 North Rim Commercial Properties

V01 - 03/21/24



K2 Building 1717 NE 42nd Avenue, Portland OR 97212

**Tricia Anderson** tricia@northrimpdx.com 503.525.1927



# **FOR LEASE**

northrimpdx.com 819 SE Morrison Street, Ste 110, Portland OR 97214 503.525.1925 Matthew Schweitzer <u>matt@northrimpdx.com</u> <u>503.381.3134</u>

The information contained in this package has been obtained from sources we believe to be reliable. While we do not doubt its accuracy, we have not verified it and make no guarantee, warranty or representation about it. It is your sole responsibility to independently confirm its accuracy and completeness. Any projections, opinions, assumptions or estimates used are for example only and do not represent the current or future performance of the property. ©2024 North Rim Commercial Properties

### FLOOR PLAN 2nd Floor