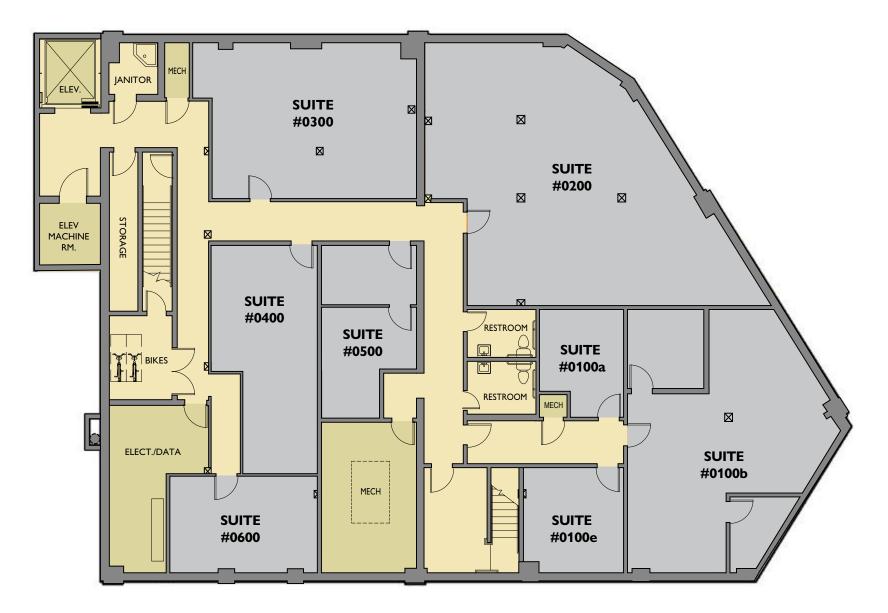

mercial Properties V01 - 02



**K2 Building** 1717 NE 42nd Avenue, Portland OR 97212

Tricia Anderson tricia@northrimpdx.com | 503.525.1927



## FOR LEASE

819 SE Morrison Street, Ste 110, Portland OR 97214503.525.1925Matthew Schweitzermatt@northrimpdx.com503.381.3134

northrimpdx.com

The information contained in this package has been obtained from sources we believe to be reliable. While we do not doubt its accuracy, we have not verified it and make no guarantee, warranty or representation about it. It is your sole responsibility to independently confirm its accuracy and completeness. Any projections, opinions, assumptions or estimates used are for example only and do not represent the current or future performance of the property. ©2024 North Rim Commercial Properties V01 - 03/21/24



K2 Building 1717 NE 42nd Avenue, Portland OR 97212

**Tricia Anderson** tricia@northrimpdx.com 503.525.1927



#### northrimpdx.com

819 SE Morrison Street, Ste 110, Portland OR 97214 503.525.1925 Matthew Schweitzer <u>matt@northrimpdx.com</u> <u>503.381.3134</u>

**FOR LEASE** 

The information contained in this package has been obtained from sources we believe to be reliable. While we do not doubt its accuracy, we have not verified it and make no guarantee, warranty or representation about it. It is your sole responsibility to independently confirm its accuracy and completeness. Any projections, opinions, assumptions or estimates used are for example only and do not represent the current or future performance of the property. ©2024 North Rim Commercial Properties

V01 - 03/21/24



K2