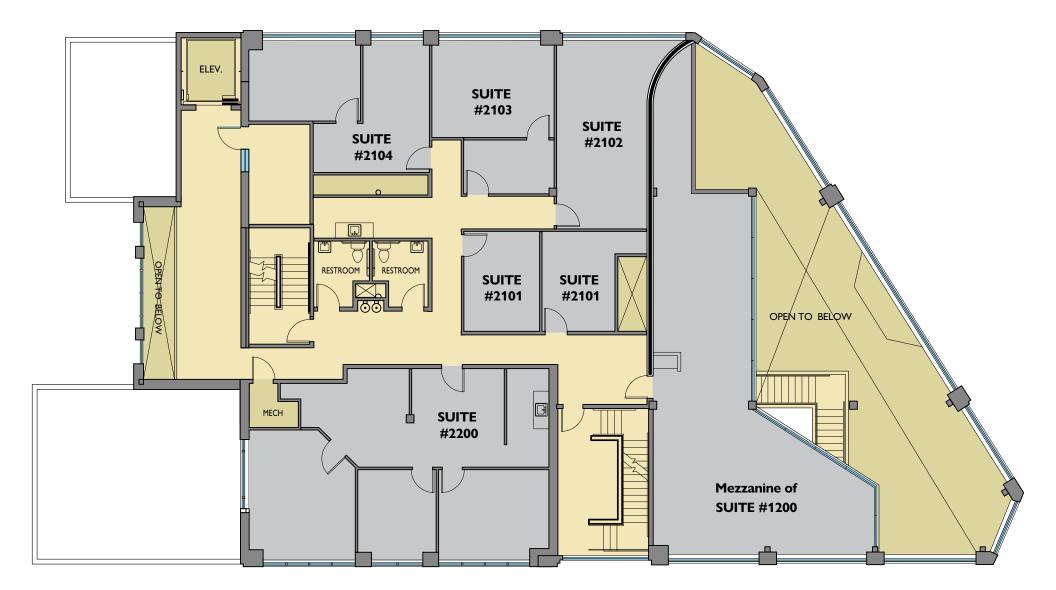

K2 Building 1717 NE 42nd Avenue, Portland OR 97212

**Tricia Anderson** tricia@northrimpdx.com 503.525.1927



# **FOR LEASE**

northrimpdx.com 819 SE Morrison Street, Ste 110, Portland OR 97214 503.525.1925 Matthew Schweitzer <u>matt@northrimpdx.com</u> <u>503.381.3134</u>

The information contained in this package has been obtained from sources we believe to be reliable. While we do not doubt its accuracy, we have not verified it and make no guarantee, warranty or representation about it. It is your sole responsibility to independently confirm its accuracy and completeness. Any projections, opinions, assumptions or estimates used are for example only and do not represent the current or future performance of the property. ©2024 North Rim Commercial Properties

### FLOOR PLAN 2nd Floor



#### HIGH-QUALITY OFFICE SPACE IN HOLLYWOOD

K2 Building 1717 NE 42nd Avenue, Portland OR 97212

Tricia Anderson tricia@northrimpdx.com | 503.525.1927



## FOR LEASE

northrimpdx.com 819 SE Morrison Street Ste 110 Portla

819 SE Morrison Street, Ste 110, Portland OR 97214503.525.1925Matthew Schweitzermatt@northrimpdx.com503.381.3134

The information contained in this package has been obtained from sources we believe to be reliable. While we do not doubt its accuracy, we have not verified it and make no guarantee, warranty or representation about it. It is your sole responsibility to independently confirm its accuracy and completeness. Any projections, opinions, assumptions or estimates used are for example only and do not represent the current or future performance of the property. ©202