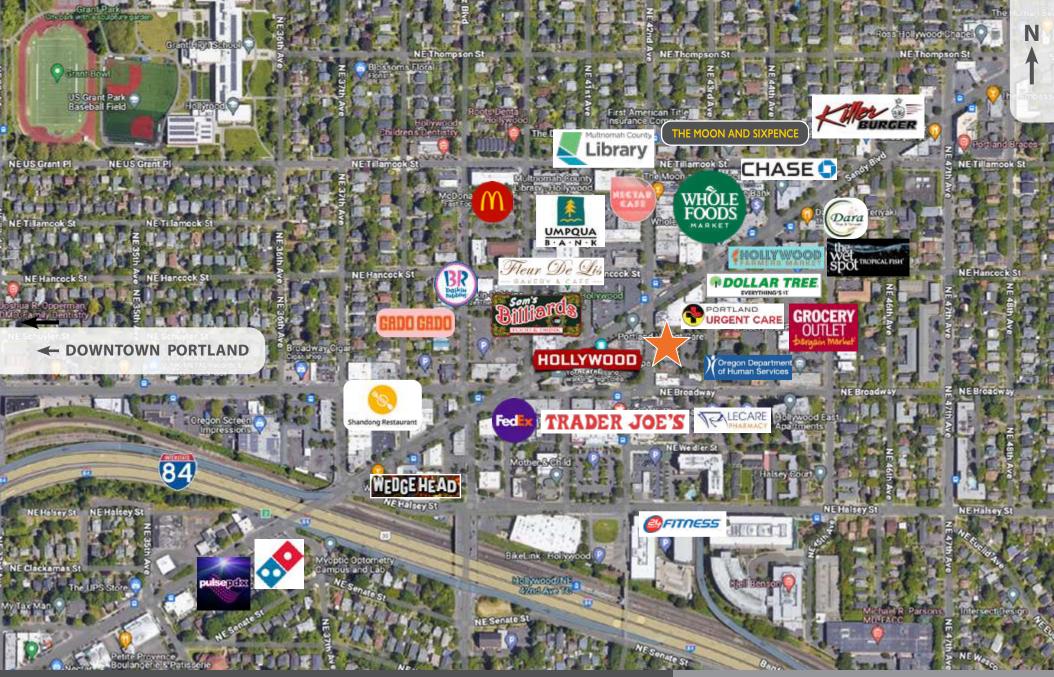

### Location

- In the heart of the Hollywood district
- On the corner of NE Sandy and NE 42nd
- Easy access to I-84
- Right next to Hollywood Theatre
- 1 Block to Whole Foods Market
- Near the Hollywood Transit Center
- Close to the Springwater Corridor Trail