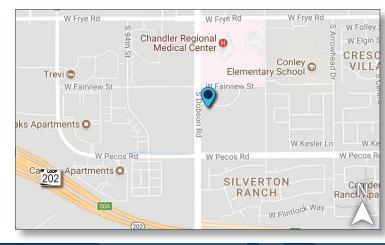

# **ADVANCED MEDICAL PLAZA**

725 S Dobson Road | Chandler, AZ 85224

### **PROPERTY HIGHLIGHTS**

- Highly visible, lighted signage from Dobson Road
- Attractive four-sided architecture with abundant natural light
- Built-out medical space offering immediate occupancy
- Excellent freeway access to Loop 101 and Loop 202
- Located in near proximity to Chandler Regional Medical Center