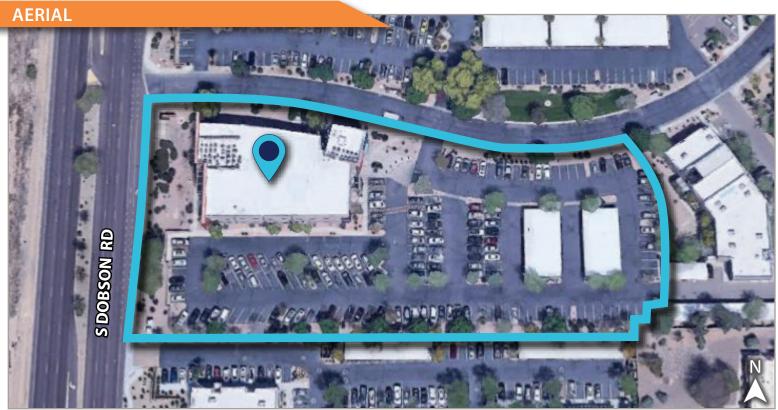

# **ADVANCED MEDICAL PLAZA**

725 S Dobson Road | Chandler, AZ 85224

### **PROPERTY HIGHLIGHTS**

- Highly visible, lighted signage from Dobson Road
- Attractive four-sided architecture with abundant natural light
- Built-out medical space offering immediate occupancy
- Excellent freeway access to Loop 101 and Loop 202
- Located in near proximity to Chandler Regional Medical Center