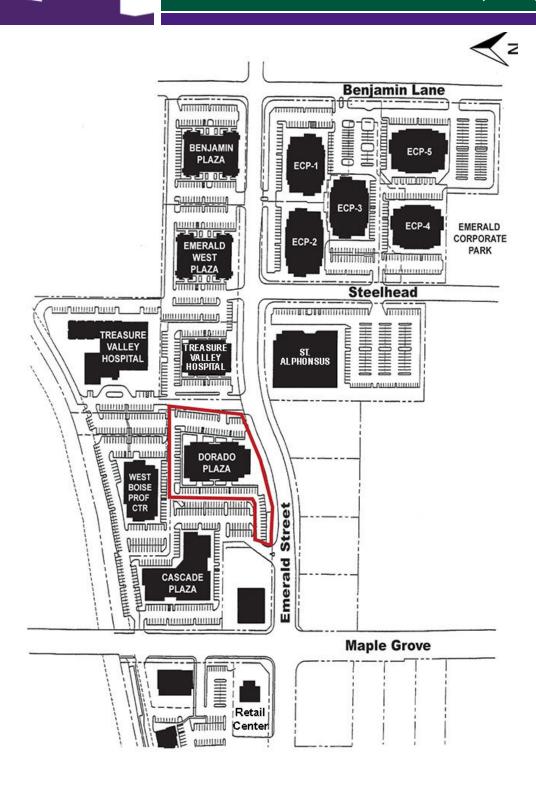

### **PROPERTY HIGHLIGHTS**

- Occupants benefit from prominent frontage on Emerald Street
- Easy access to major arterials
- City bus access and generous parking ratio of 4.6/1000
- Close to restaurants, Boise Towne Square Mall, I-84, etc.
- New digital monument sign.
- Building is located at main entry to expanding Treasure Valley Hospital.

Cross Streets: W. Emerald St. near N. Maple

Grove Rd.

| SPACE     | SIZE (SF) | LEASE RATE    |
|-----------|-----------|---------------|
| Suite 104 | 1,886 SF  | \$17.50 SF/YR |

380 E. Parkcenter Boulevard Suite 290