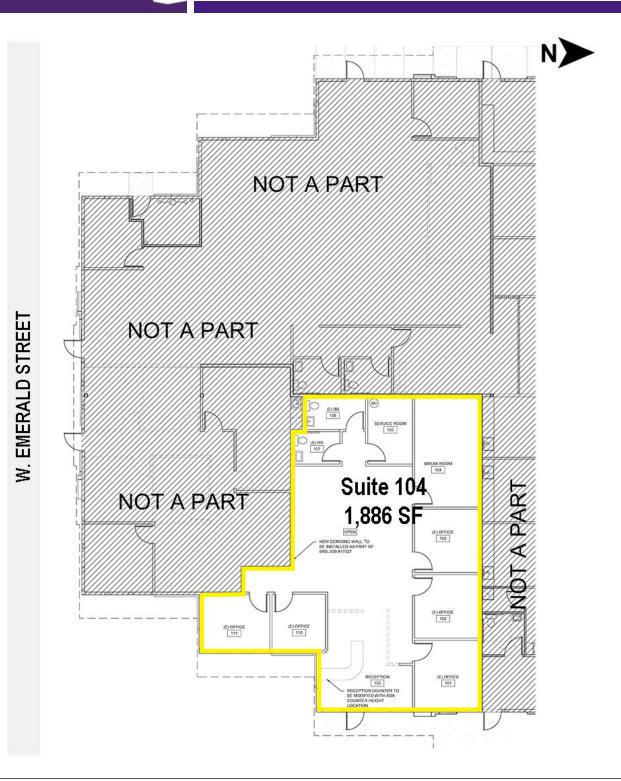

### PROPERTY INFORMATION:

Available SF: 1,886 SF

Lease Rate: \$17.50 SF/yr

Lease Type: Full Service, less janitorial

Lot Size: 1.835 Acres

Building Size: 21,492 SF

Building Class: A

Year Built: 1998 - Remodeled 2015

Cross Streets: W. Emerald St. near N. Maple

Grove Rd.

| SPACE     | SIZE (SF) | LEASE RATE    |
|-----------|-----------|---------------|
| Suite 104 | 1,886 SF  | \$17.50 SF/YR |

380 E. Parkcenter Boulevard Suite 290