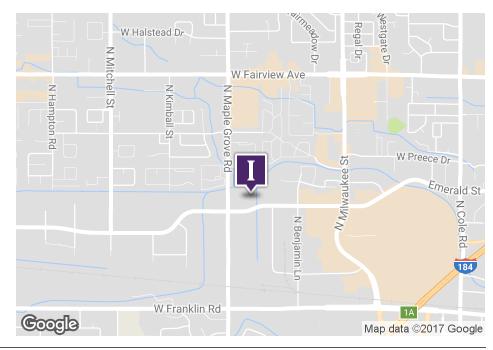

Cross Streets: W. Emerald St. near N. Maple

Grove Rd.

| SPACE     | SIZE (SF) | LEASE RATE    |
|-----------|-----------|---------------|
| Suite 104 | 1,886 SF  | \$17.50 SF/YR |

380 E. Parkcenter Boulevard Suite 290