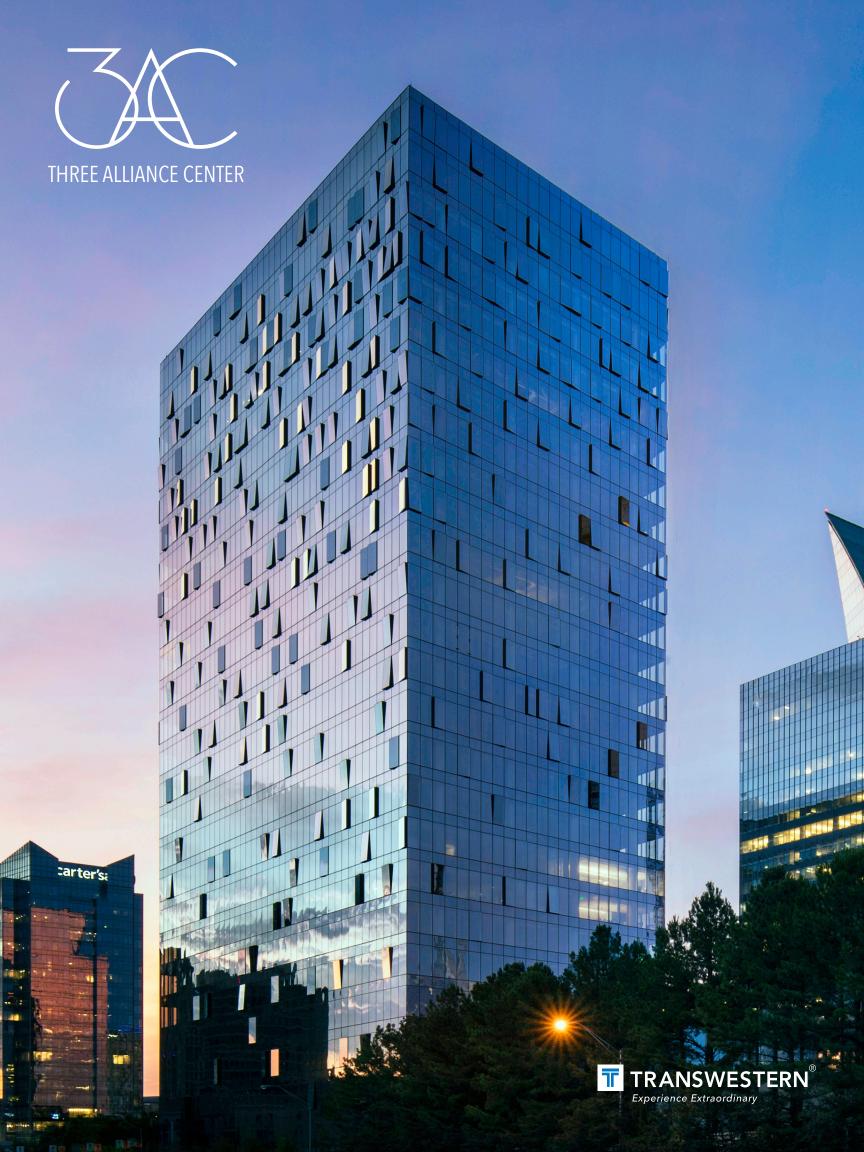

# WORLD CLASS

The work environment offers high efficiency, flexible floor plates and smart design strategies. The grand lobby entrance, the ground floor tenant lounge and the café area contribute to the best work environment for tenant employees and their guests. In addition, Three Alliance Center offers leading edge conference facility, landscaped plaza, fitness center and multiple on-site dining options.







## WALKABLE AMENITIES

#### **RESTAURANTS**

- > New York Prime
- > Del Friscos
- > Davio's Steakhouse
- > The Tavern at Phipps
- > Houstons
- > St. Cecilia
- > The Bucket Shop
- > The Palm
- > True Food Kitchen
- > Lenox Mall Food Court
- > F20
- > South City Kitchen
- > Sushi Yu-Ka
- > Gorgon Biersch
- > Southern Art
- > Cook Hall
- > On the Border
- > Chipotle
- > Bistro