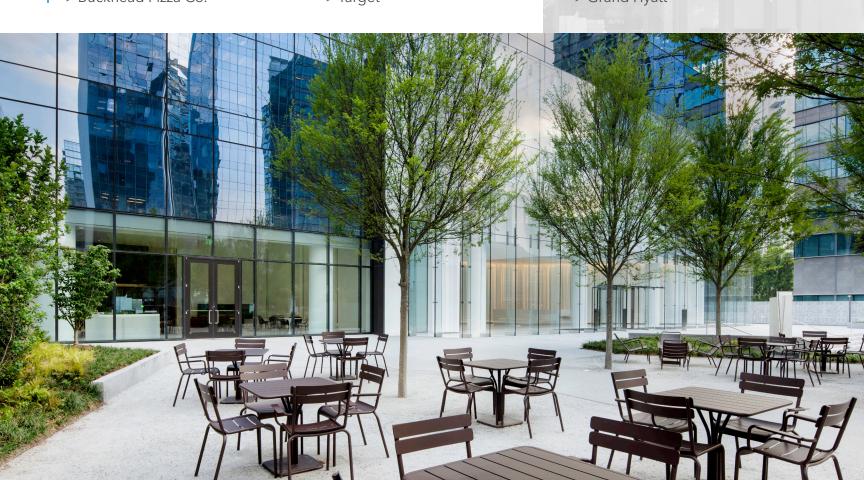

# WORLD CLASS

The work environment offers high efficiency, flexible floor plates and smart design strategies. The grand lobby entrance, the ground floor tenant lounge and the café area contribute to the best work environment for tenant employees and their guests. In addition, Three Alliance Center offers leading edge conference facility, landscaped plaza, fitness center and multiple on-site dining options.

#### **RESTAURANTS**

- > New York Prime
- > Del Friscos
- > Davio's Steakhouse
- > The Tavern at Phipps
- > Houstons
- > St. Cecilia
- > The Bucket Shop
- > The Palm
- > True Food Kitchen
- > Lenox Mall Food Court
- > F20
- > South City Kitchen
- > Sushi Yu-Ka
- > Gorgon Biersch
- > Southern Art
- > Cook Hall
- > On the Border
- > Chipotle
- > Bistro Niko
- > Jimmy John's
- > Buckhead Pizza Co.

- > Dantana's
- > Cheesecake Factory
- > Caribou Coffee
- > Bricktop's
- > Chick-fil-A
- > Flying Biscuit Cafe
- > Red Pepper Taqueria
- > Bones
- > Chama Gaucha
- > Smoothie King
- > Chow Bing
- > Starbucks
- > Naan Stop

#### **SHOPPING**

- > Lenox Square Mall
- > Phipps Plaza Mall
- > AMC Theatre
- > Kroger
- > LA Fitness
- > Publix
- > Target

- > Bed, Bath & Beyond
- > Saks Off 5th
- > Cost Plus World Market
- > Ulta
- > Nordstrom Rack
- > Buckhead Atlanta with high-end retailers and restaurants now open

#### **HOTELS**

- > Ritz-Carlton
- > The Whitley
- > Westin Buckhead
- > SpringHill Suites
- > Mandarin Oriental
- > W Atlanta
- > Atlanta Marriott Buckhead
- > JW Marriott
- > AC Hotel
- > Intercontinental
- > Doubletree Hotel
- > Courtyard Marriott
- > Grand Hyatt