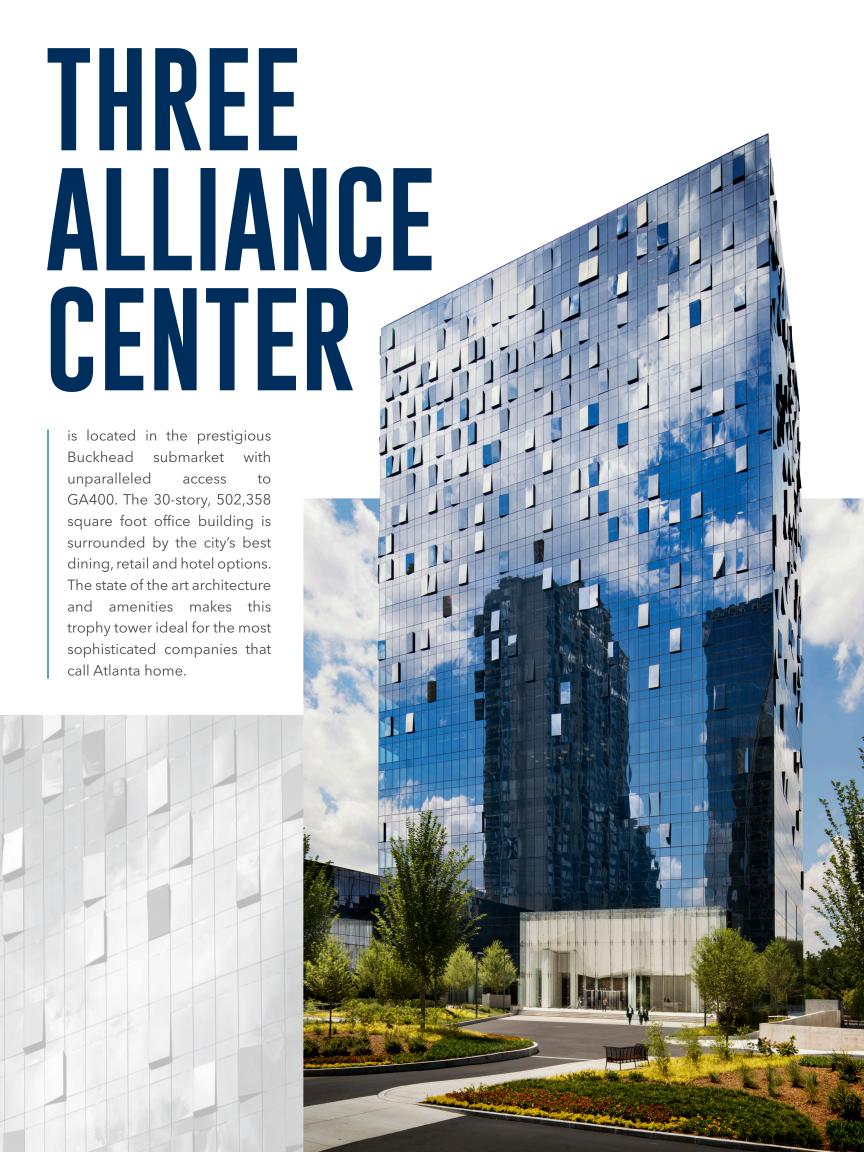

# WORLD CLASS

The work environment offers high efficiency, flexible floor plates and smart design strategies. The grand lobby entrance, the ground floor tenant lounge and the café area contribute to the best work environment for tenant employees and their guests. In addition, Three Alliance Center offers leading edge conference facility, landscaped plaza, fitness center and multiple on-site dining options.







## WALKABLE AMENITIES

#### **RESTAURANTS**

- > New York Prime
- > Del Friscos
- > Davio's Steakhouse
- > The Tavern at Phipps
- > Houstons
- > St. Cecilia
- > The Bucket Shop
- > The Palm
- > True Food Kitchen
- > Lenox Mall Food Court
- > F20
- > South City Kitchen
- > Sushi Yu-Ka
- > Gorgon Biersch
- > Southern Art
- > Cook Hall
- > On the Border
- > Chipotle
- > Bistro N