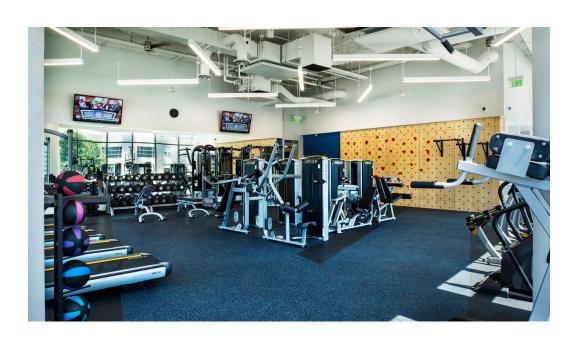

# WORLD CLASS

The work environment offers high efficiency, flexible floor plates and smart design strategies. The grand lobby entrance, the ground floor tenant lounge and the café area contribute to the best work environment for tenant employees and their guests. In addition, Three Alliance Center offers leading edge conference facility, landscaped plaza, fitness center and multiple on-site dining options.

## AMENITIES