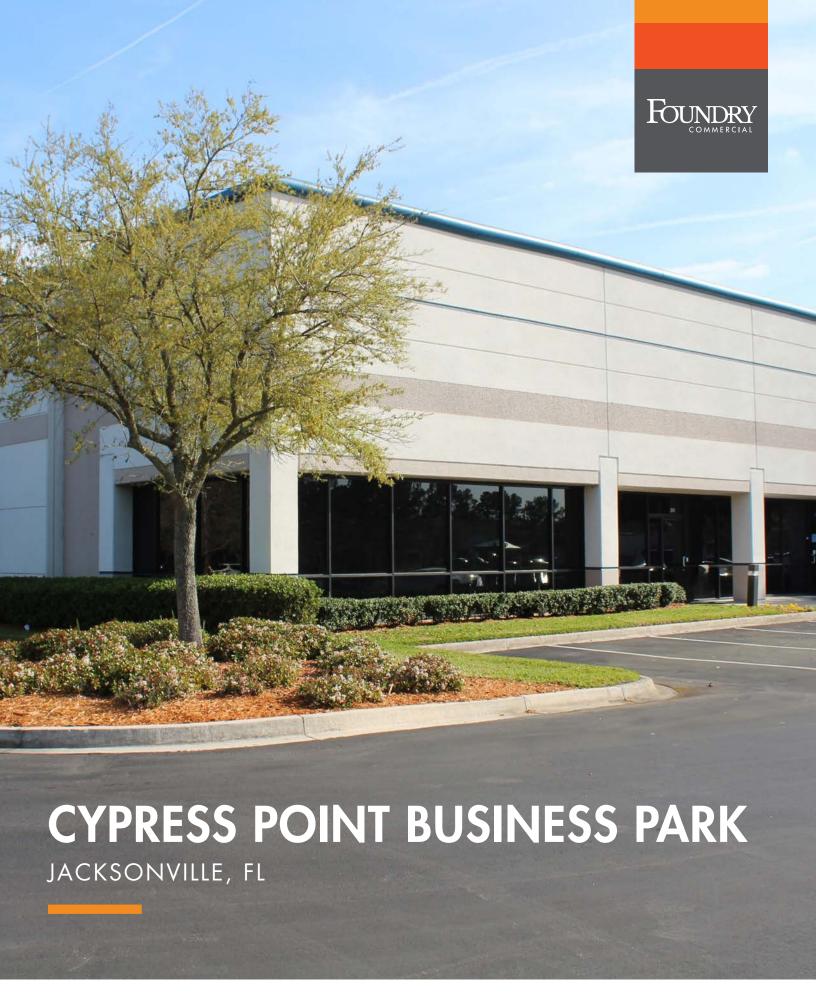

## **DESCRIPTION**

Cypress Point Business Park is a 40 acre business park located near I-95 and J. Turner Butler Blvd offering office space in a master planned, well landscaped park surrounding 5 and 10 acre lakes that include lake front pavilions and a walking/jogging trail.