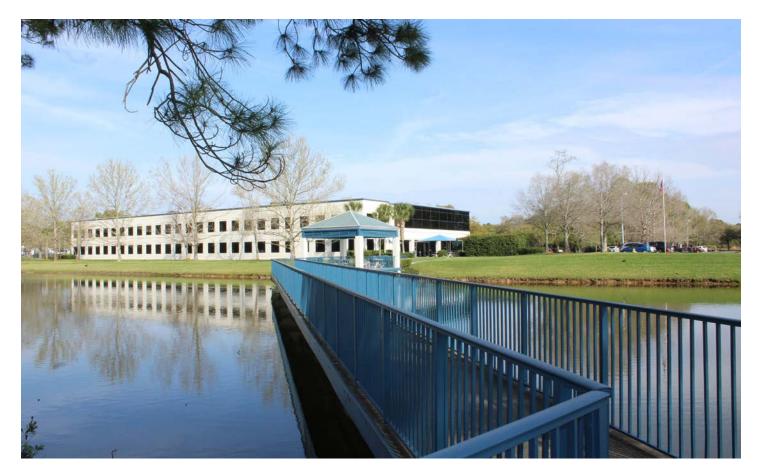

## **DESCRIPTION**

Cypress Point Business Park is a 40 acre business park located near I-95 and J. Turner Butler Blvd offering office space in a master planned, well landscaped park surrounding 5 and 10 acre lakes that include lake front pavilions and a walking/jogging trail.