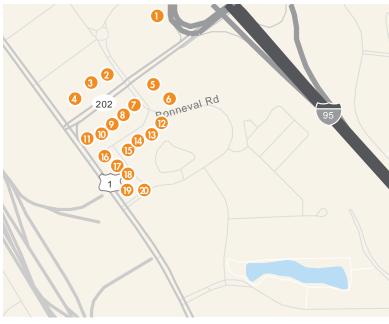

## DINING

- 1. Cracker Barrel
- 2. Applebee's
- 3. Waffle House
- 4. Arby's
- 5. Fresh-Mex & Co.
- 6. SMKN Q
- 7. McDonald's
- 8. Wendy's
- 9. Zaxby's
- 10. Sonic Drive-In

- 11. Chick-fil-A
- 12. Chicken Salad Chick
- 13. Newk's Eatery
- 14. Kazu Sushi Burrito
- 15. Smoothie King
- 16. Starbucks
- 17. Jimmy John's
- 18. Tropical Smoothie Cafe
- 19. Whataburger
- 20. Dunkin