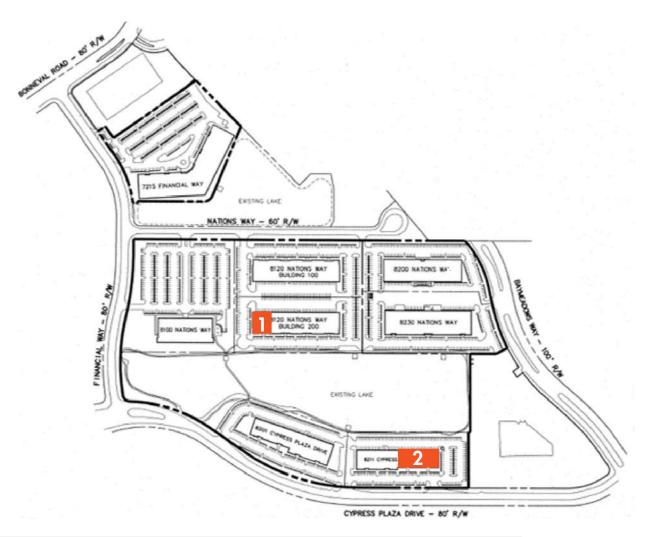

FOR MORE INFORMATION, PLEASE CONTACT:

MARK SCOTT, SIOR | 904.345.2099 Senior Vice President Mark.Scott@foundrycommercial.com Licensed Real Estate Broker

| BUILDING FEATURES |                            |                          |
|-------------------|----------------------------|--------------------------|
|                   | 1                          | 2                        |
| ADDRESS           | 8120 Nations Way, Bldg 200 | 8211 Cypress Plaza Drive |
| BUILDING SIZE     | 40,000 SF                  | 32,300 SF                |
| AVAILABLE         | 9,208 SF                   | 15,200 SF                |
| LEASE RATE        | \$12.25/NNN                | \$12.25/NNN              |
| TIMING            | Immediately                | Immediately              |
| PARKING           | 6.5/1,000                  | 7.18/1,000 SF            |
| YEAR BUILT        | 1999                       | 2000                     |