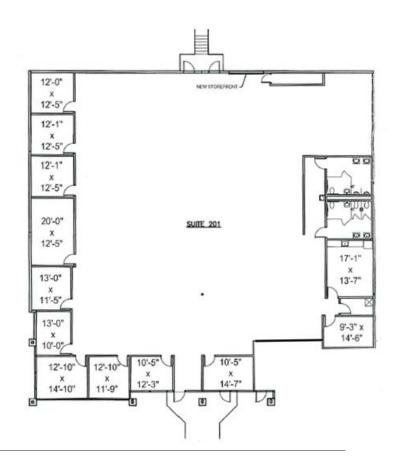

## **FLOOR PLANS**

8120 NATIONS WAY, BLDG 200 9,208 SF AVAILABLE

8211 CYPRESS PLAZA DRIVE 15,200 SF AVAILABLE

FOR MORE INFORMATION, PLEASE CONTACT:

MARK SCOTT, SIOR | 904.345.2099 Senior Vice President Mark.Scott@foundrycommercial.com