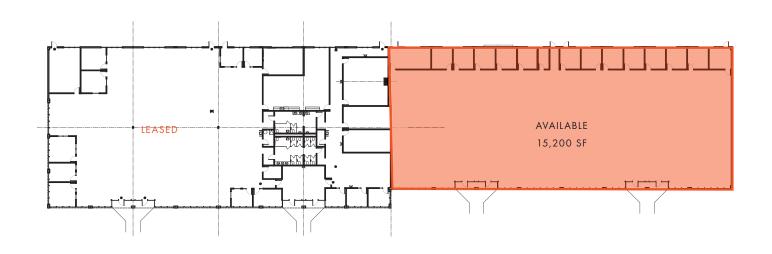

## **FLOOR PLANS**

8120 NATIONS WAY, BLDG 200 9,208 SF AVAILABLE

8211 CYPRESS PLAZA DRIVE 15,200 SF AVAILABLE

FOR MORE INFORMATION, PLEASE CONTACT:

MARK SCOTT, SIOR | 904.345.2099 Senior Vice President Mark.Scott@foundrycommercial.com