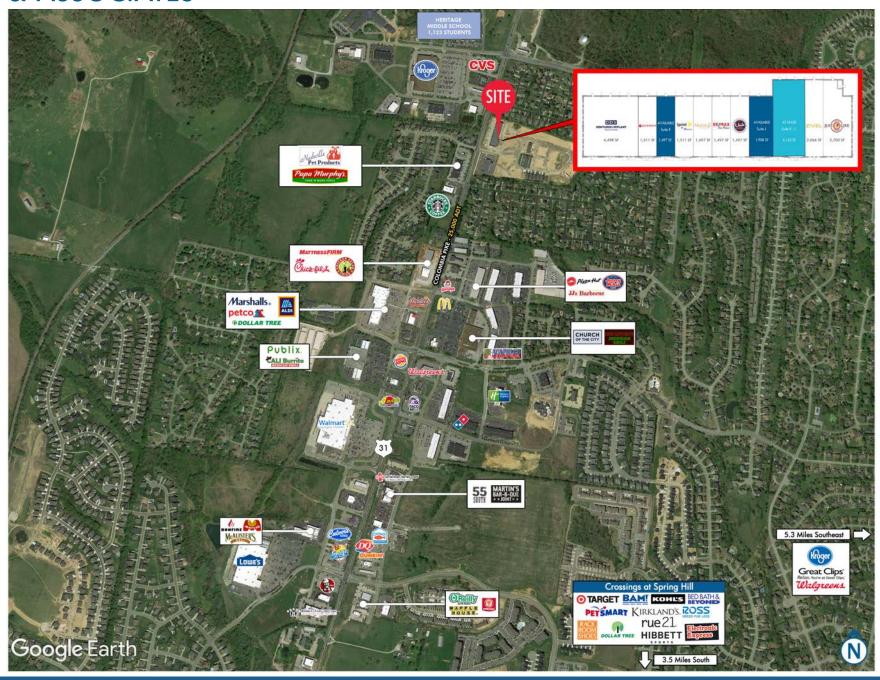

#### **HIGHLIGHTS**

- Excellent visibility from Highway 31
- Across from Kroger Marketplace
- $\pm 25,000$  vehicles per day on Highway 31
- Directly at the entrance to newly constructed townhomes and single-family houses
- Near GM's manufacturing facility with over 3,000 employees and Mars Petcare's Global Innovation Center

# **KATZ & ASSOCIATES**

AERIAL | TRADE

4816 MAIN STREET SPRING HILL, TN