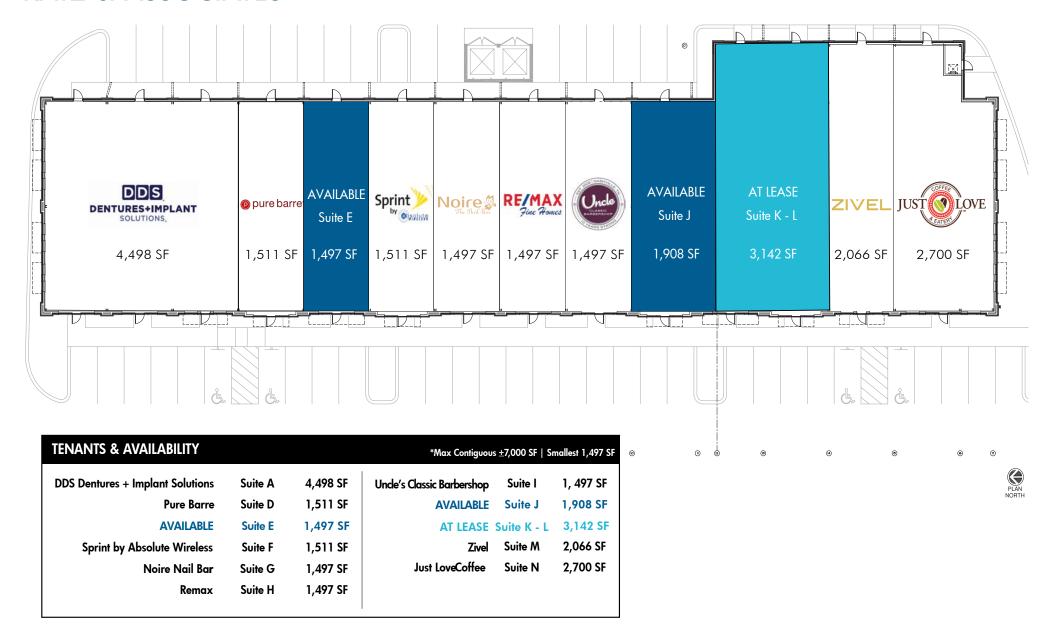

#### **HIGHLIGHTS**

- Excellent visibility from Highway 31
- Across from Kroger Marketplace
- $\pm 25,000$  vehicles per day on Highway 31
- Directly at the entrance to newly constructed townhomes and single-family houses
- Near GM's manufacturing facility with over 3,000 employees and Mars Petcare's Global Innovation Center