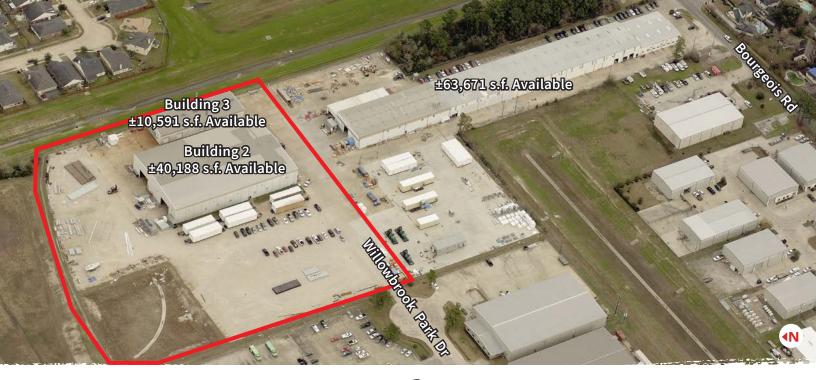

# For Lease or Sale

Building 2 & 3 - ±40,188 s.f. available (including ±10,591 s.f. paint/blast booth)

### **Building 2:**

- ±40,188 s.f. in total
- ±4,500 s.f. office
- Land Size: ±5.86 AC
- ±2.85 AC Concrete/Stabilized Yard
- Cranes: Two (2) 40-ton, two (2) 10-ton bridge cranes
- Heavy Power: 3 phase, 1,200 amps
- 24.5' Hook Height
- Two 80' spans on 25' centers
- Loading: Grade level, truck well possible
- Drive-through capabilities
- Access from Willowbrook Park Dr
- Excellent site for outside storage requirements
- Lease Rate: \$0.70 / SF NNN
- Sales Price: Contact Broker for Pricing

#### **Building 3:**

- ±10,591 s.f. in total
- ±2,800 s.f. Paint Booth
- ±2,800 s.f. Blast Booth
- Power: 400 Amps
- Sales Price: Contact Broker for Pricing