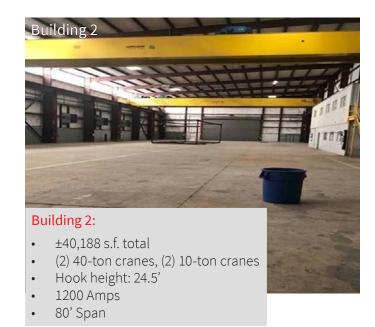

### **Building 2:**

- ±40,188 s.f. in total
- ±4,500 s.f. office
- Land Size: ±5.86 AC
- ±2.85 AC Concrete/Stabilized Yard
- Cranes: Two (2) 40-ton, two (2) 10-ton bridge cranes
- Heavy Power: 3 phase, 1,200 amps
- 24.5' Hook Height
- Two 80' spans on 25' centers
- Loading: Grade level, truck well possible
- Drive-through capabilities
- Access from Willowbrook Park Dr
- Excellent site for outside storage requirements
- Lease Rate: \$0.70 / SF NNN
- Sales Price: Contact Broker for Pricing