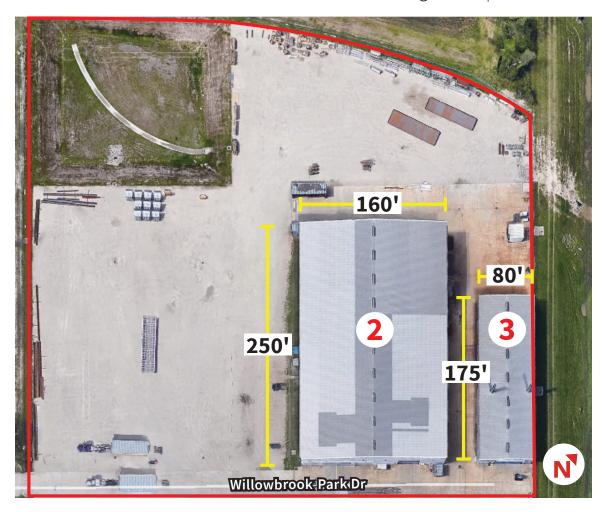

### **Building 2:**

- ±40,188 s.f. in total
- ±4,500 s.f. office
- Land Size: ±5.86 AC
- ±2.85 AC Concrete/Stabilized Yard
- Cranes: Two (2) 40-ton, two (2) 10-ton bridge cranes
- Heavy Power: 3 phase, 1,200 amps
- 24.5' Hook Height
- Two 80' spans on 25' centers
- Loading: Grade level, truck well possible
- Drive-through capabilities
- Access from Willowbrook Park Dr
- Excellent site for outside storage requirements
- Lease Rate: \$0.70 / SF NNN
- Sales Price: Contact Broker for Pricing

#### **Building 3:**

- ±10,591 s.f. in total
- ±2,800 s.f. Paint Booth
- ±2,800 s.f. Blast Booth
- Power: 400 Amps
- Sales Price: Contact Broker for Pricing