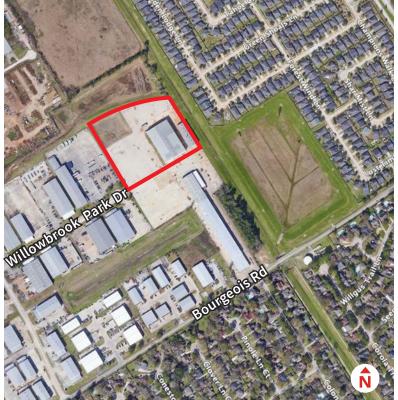

\$0.70 / SF NNN
- Sales Price: Contact Broker for Pricing

#### **Building 3:**

- ±10,591 s.f. in total
- ±2,800 s.f. Paint Booth
- ±2,800 s.f. Blast Booth
- Power: 400 Amps
- Sales Price: Contact Broker for Pricing

# 6510 Bourgeois Rd Houston, TX 77032

#### Richard Quarles, SIOR

+1 713 888 4019 richard.quarles@am.jll.com

#### Mark Nicholas, SIOR

+1 713 888 4024 mark.nicholas@am.jll.com

#### **David Holland**

+1 713 888 4095 david.holland@am.jll.com





# For Lease or Sale

### Buildings 2 and 3 - on 5.86 AC

±40,188 s.f. available (including ±10,591 s.f. paint/blast booth)

6510 Bourgeois Rd | Houston, TX 77032







# For Lease or Sale

# Buildings 2 and 3 - on 5.86 AC

±40,188 s.f. available (including ±10,591 s.f. paint/blast booth)

6510 Bourgeois Rd | Houston, TX 77032