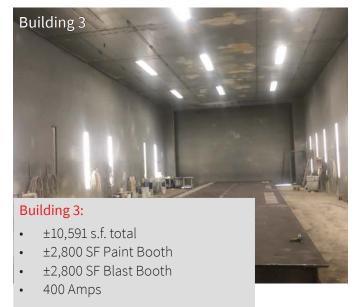

#### **Building 3:**

- ±10,591 s.f. in total
- ±2,800 s.f. Paint Booth
- ±2,800 s.f. Blast Booth
- Power: 400 Amps
- Sales Price: Contact Broker for Pricing