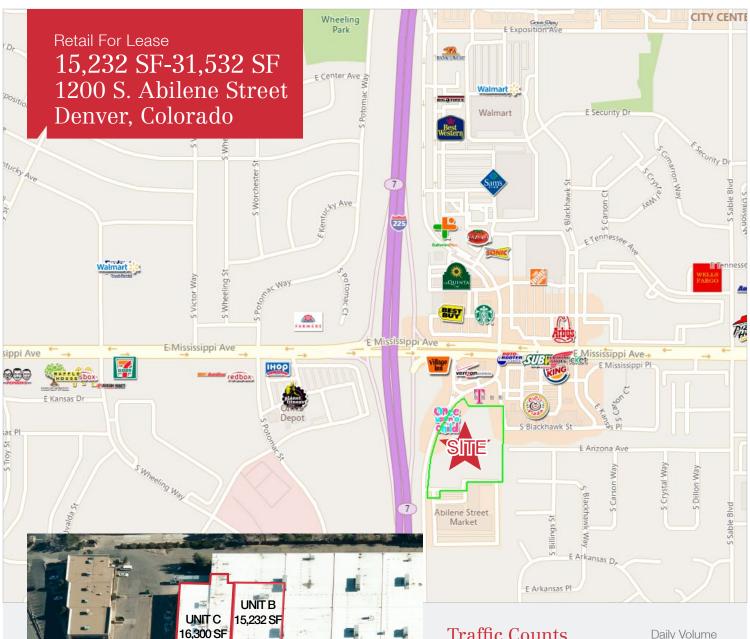

## Property Overview

- Two (2) highly visible retail spaces for lease
- Great exposure to more than 141,000 vehicles per day
- Next to a top performing Burlington Coat Factory store
- Surrounded by wide variety of fast-casual & fine dining options, retail, hotels, and more
- Easy, quick access to I-225, I-70, and Parker Road
- Abundant parking

## **Property Facts**

Retail For Lease

| Available SF:<br>Unit B:<br>Unit C: | 31,532 SF<br>15-232 SF<br>16,300 SF |
|-------------------------------------|-------------------------------------|
| Building Size:                      | 110,913 SF                          |
| Parking Ratio:                      | 4.63/1,000                          |
|                                     |                                     |

<sup>\*</sup>Source: LandVision

| Traffic Counts               | Daily Volume |
|------------------------------|--------------|
| E Mississippi Ave @ I-225    | 53,000       |
| I-225 @ E Mississippi Ave    | 141,000      |
| S Abilene St @ E Florida Ave | 14,000       |