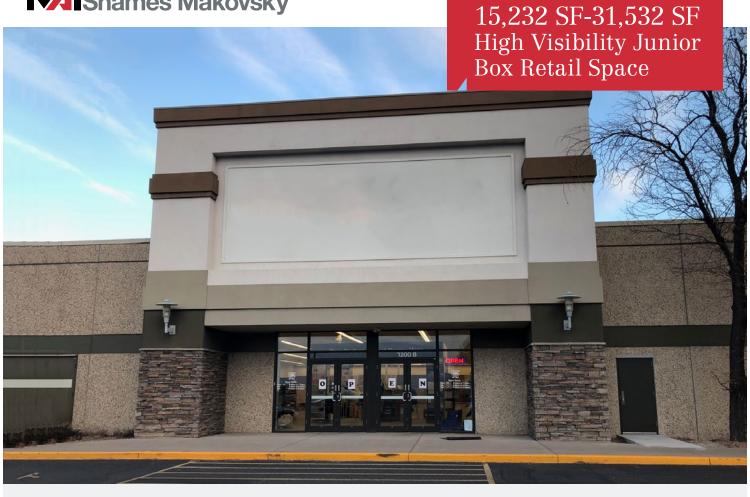

## Property Overview

- Two (2) highly visible retail spaces for lease
- Great exposure to more than 141,000 vehicles per day
- Next to a top performing Burlington Coat Factory store
- Surrounded by wide variety of fast-casual & fine dining options, retail, hotels, and more
- Easy, quick access to I-225, I-70, and Parker Road
- Abundant parking

## **Property Facts**

Retail For Lease

| Available SF:<br>Unit B:<br>Unit C: | 31,532 SF<br>15-232 SF<br>16,300 SF |
|-------------------------------------|-------------------------------------|
| Building Size:                      | 110,913 SF                          |
| Parking Ratio:                      | 4.63/1,000                          |
|                                     |                                     |