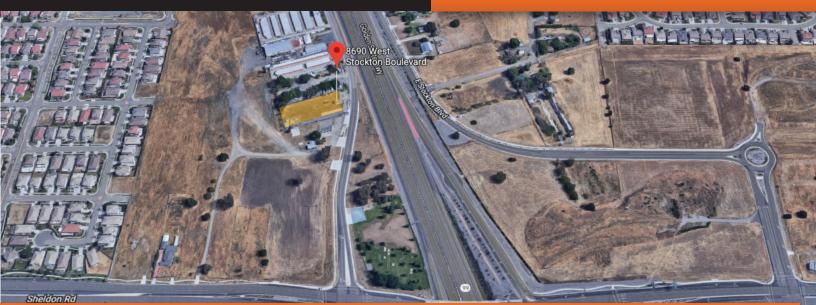

## 8690 W Stockton Blvd **Elk Grove, CA 95758**

South Sacramento Retail Submarket

#### .77 Acre **High Exposure Parcel**

- Located Directly off the Hwy 99 Corridor with a Southbound Daily Traffic Count of 136,465
- Zoning: C-2-R
- Surrounded by High Density **Residential and Retail**