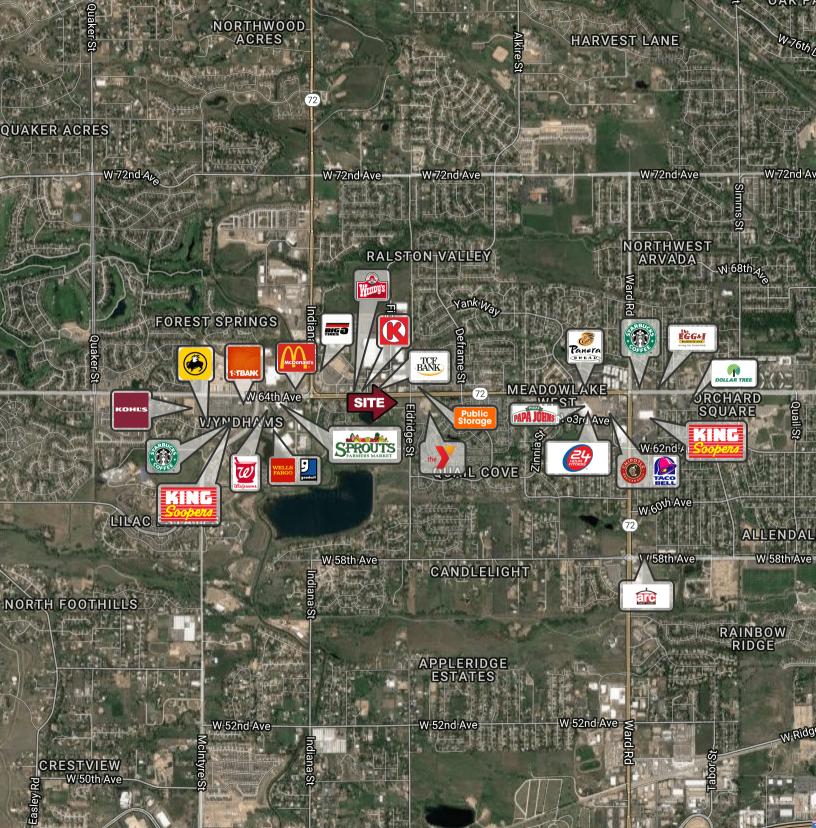

## SWC 64TH AVENUE & ELDRIDGE STREET

4061 W 63RD PLACE | ARVADA, CO 80004

Map data ©2018 Google Imagery ©2018 , Clear Creek County Gov't., DigitalGlobe, Landsat / Copernicus, U.S. Geological Survey, USDA Farm Service Agency