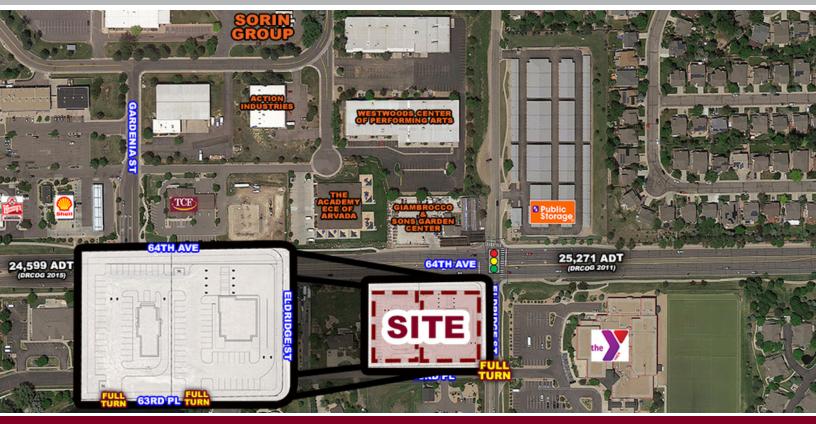

## SWC 64TH AVENUE & ELDRIDGE STREET

4061 W 63RD PLACE | ARVADA, CO 80004

## PROPERTY HIGHLIGHTS

- One of the last pad opportunities along 64th Avenue in Arvada
- Located at the signalized intersection at Eldridge Street
- Total of 1.77 acres; can be split into two pads
- Zoning PUD-BP, allowing financial institution, restaurants, gas/convenience stores and other drive through uses
- Mature trade area with high incomes

| DEMOGRAPHICS                   | 1 MILE    | 3 MILES         | 5 MILES  |
|--------------------------------|-----------|-----------------|----------|
| Population                     | 10,382    | 66,892          | 161,947  |
| Avg HH Income                  | \$123,020 | \$112,942       | \$95,261 |
| Employees                      | 4,330     | 23,580          | 62,950   |
| Businesses                     | 427       | 2,674           | 6,932    |
| TRAFFIC COUNTS                 |           |                 |          |
| Source: DRCOG                  |           |                 |          |
| On 64th Ave east of Indiana St |           | 24 599 cars/day |          |

| On 64th Ave east of Indiana St  | 24,599 cars/day |
|---------------------------------|-----------------|
| On 64th Ave east of Eldridge St | 25,271 cars/day |

5570 DTC PARKWAY, SUITE 100 | GREENWOOD VILLAGE, CO 80111 | 303.534.0900 | WWW.SULLIVANHAYES.COM