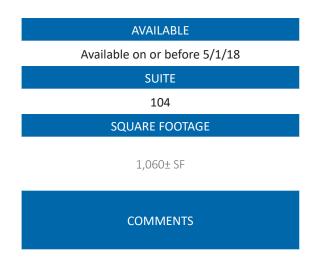

# FLOOR PLANS

Nice small suite with a private entrance and restroom

This site needs restrooms and other finishes. Landlord will provide tenant improvement funds for qualified tenants. Five year minimum lease required.