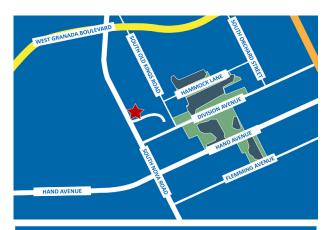

#### LOCATION FACTS

- 2.3 miles to new Florida Hospital Memorial
- 5.0 miles to Halifax Hospital
- 0.7 miles South of Granada Boulevard
- 2.4 miles to Interstate 95
- 3.0 miles to Beaches

341 NORTH MAITLAND AVENUE, SUITE 115 | MAITLAND, FL 32751 407.843.7070 | REALTYCAPITALFL.COM