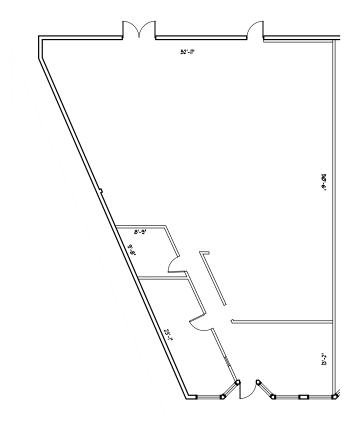

# FLOOR PLANS

Nice small suite with a private entrance and restroom

This site needs restrooms and other finishes. Landlord will provide tenant improvement funds for qualified tenants. Five year minimum lease required.