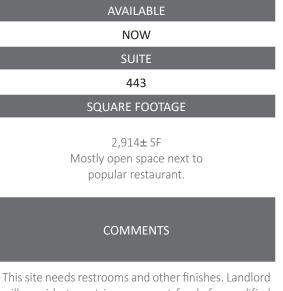

# FLOOR PLANS

Nice small suite with a private entrance and restroom

This site needs restrooms and other finishes. Landlord will provide tenant improvement funds for qualified tenants. Five year minimum lease required.