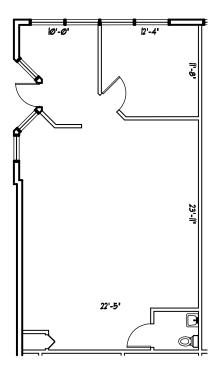

# FLOOR PLANS

Nice small suite with a private entrance and restroom

This site needs restrooms and other finishes. Landlord will provide tenant improvement funds for qualified tenants. Five year minimum lease required.