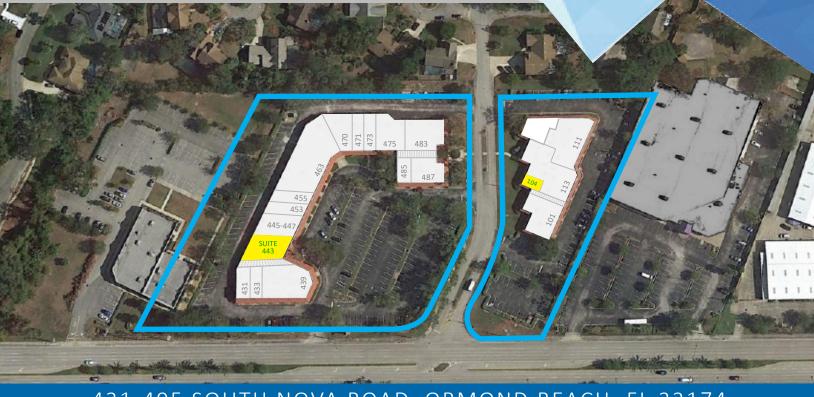

#### 431-495 SOUTH NOVA ROAD, ORMOND BEACH, FL 32174

### AMENITIES:

- Great Mix of Medical, Retail and Personal Service Tenants
- Abundant Parking (5:1,000 SF)
- Great Visibility and Ease of Access
- 27,500 Cars Per Day on Nova Road
- Campus Setting with Abundant Parking
- Population of 48,730 ± Within a 3-mile Radius
- Average Household Income of \$53,686 (3-mile)
- Minutes to Florida Hospital Memorial, Halifax Hospital, I-95 and Beaches
- Lease Rate: \$11.00 per SF gross (no CAM)