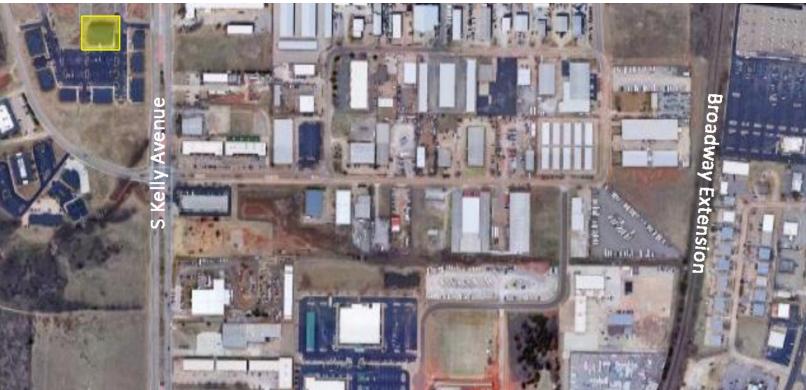

## **LOCATION OVERVIEW**

Located on South Kelly Avenue between 15th Street and 33rd Street. One mile West of the Broadway Extension in Edmond.