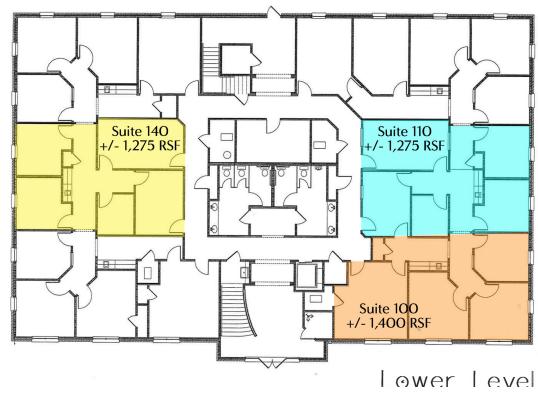

#### **OFFERING SUMMARY**

Suite 100: +/- 1,400 RSF | \$2,217/mo

+/- 1,275 RSF | \$2,019/mo

Suite 140: +/- 1,275 RSF | \$2,019/mo

Market: Edmond

Class: