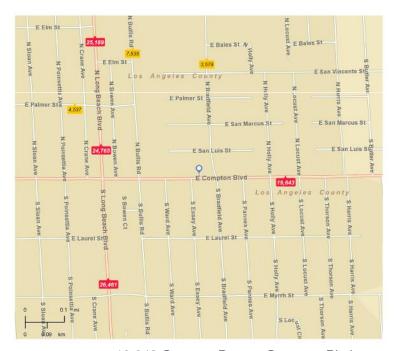

Traffic Count: 19,643 Cars per Day on Compton Blvd

For more information, please contact: