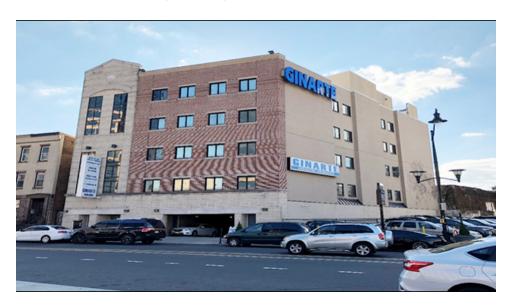

# ±15,500 SF PROFESSIONAL OFFICE FOR LEASE

398-400 Market Street, Newark, NJ 07105

For More Information, Contact the Exclusive Brokers

ALESSANDRO (ALEX) CONTE, CCIM, SIOR | Executive Vice President | aconte@blauberg.com | 973.379.6644 x131

#### PROPERTY HIGHLIGHTS

- Total Building at ±35,000 SF
- Available Space at ±15,500 SF
- Divisible By 3,500 SF
- New Construction
- Ideal for Lawyers, Doctors, Accountants & Other Professionals
- Walking Distance to Penn Station & Downtown Newark
- Minutes to Newark Liberty Int'l Airport
- On-Site Parking
- State of the Art Security