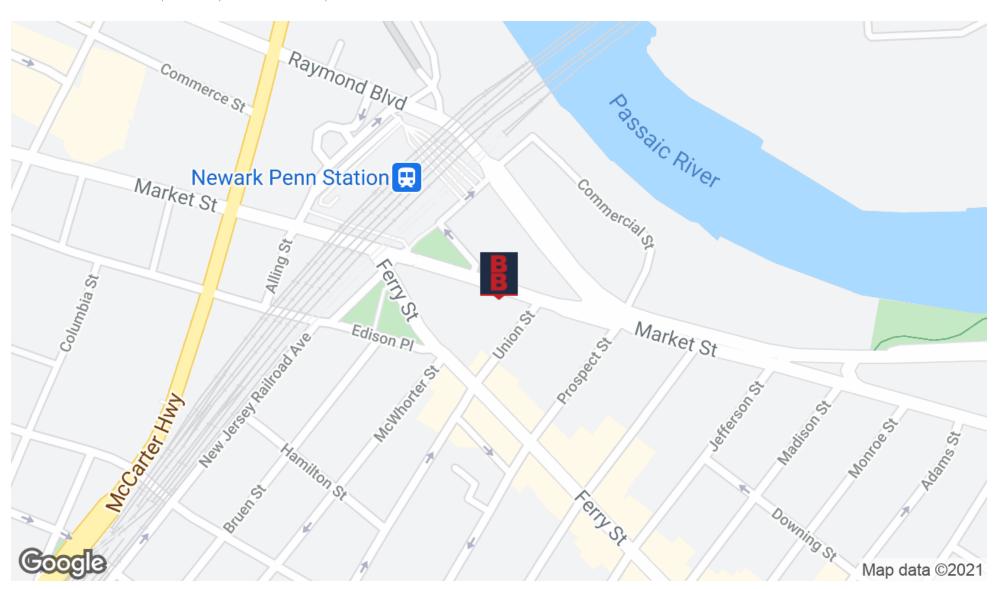

#### **LOCATION DESCRIPTION**

Approx. 1.6 Miles to I-78 and NJ Turnpike Approx. 1 Mile to I-280 and US Highway 1 & 9 Approx. 2 Miles to Newark Liberty Int'l Airport