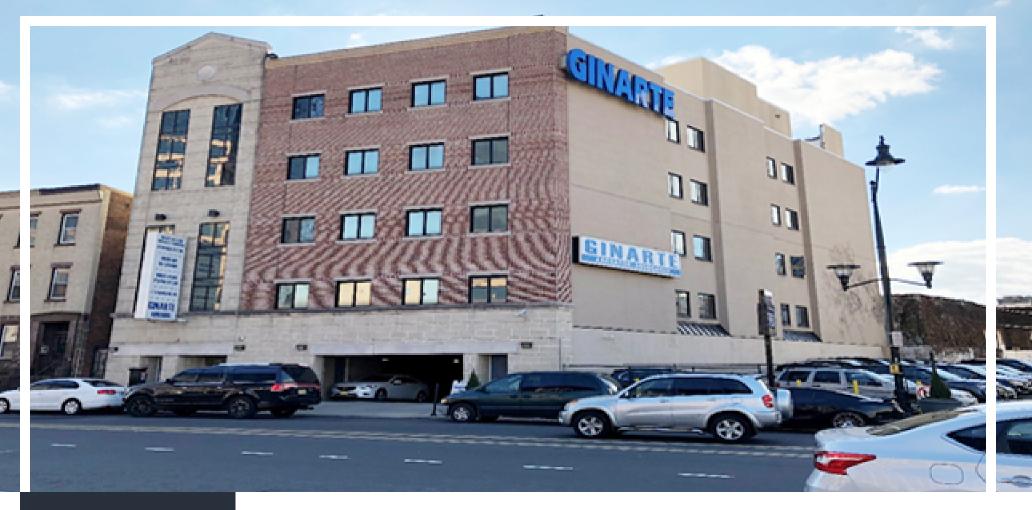

# ±15,500 SF PROFESSIONAL OFFICE FOR LEASE

398-400 Market Street, Newark, NJ 07105

For More Information, Contact the Exclusive Brokers

ALESSANDRO (ALEX) CONTE, CCIM, SIOR | Executive Vice President | aconte@blauberg.com | 973.379.6644 x131

#### PROPERTY HIGHLIGHTS

- Total Building at ±35,000 SF
- Available Space at ±15,500 SF
- Divisible By 3,500 SF
- New Construction
- Ideal for Lawyers, Doctors, Accountants & Other Professionals
- Walking Distance to Penn Station & Downtown Newark
- Minutes to Newark Liberty Int'l Airport
- On-Site Parking
- State of the Art Security