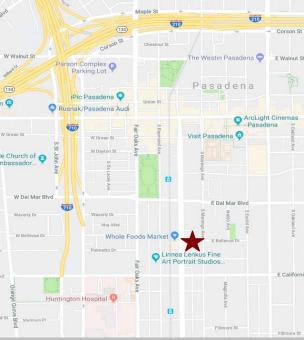

### 482 S. ARROYO PARKWAY, PASADENA, CA

|   | AVAILABLE SPACE:   | Second Floor - Approx. 1,800 rentable sq. ft.                                                                   | and                                     |
|---|--------------------|-----------------------------------------------------------------------------------------------------------------|-----------------------------------------|
| 5 | Lease Rate:        | \$3.15 per sq. ft. per month, MG. Tenant to pay its own utilities, interior janitorial and liability insurance. | W Walnut St                             |
|   | AVAILABLE:         | Immediately.                                                                                                    | n 🤪 🔶 r                                 |
|   | Spec Suite Layout: |                                                                                                                 | W Green St<br>le Church of<br>mbassador |
|   | Parking:           | Six (6) paid covered reserved parking spaces.                                                                   | W Del Mar Blvd<br>Waverly Dr            |
|   | Amenities:         | * Exposed ceilings and cement floors.                                                                           | W Bellevue Dr                           |
|   |                    | * Numerous windows.                                                                                             | va j                                    |
|   |                    | * Walking distance to Houston's, Parkway Grill,<br>and Whole Foods Market.                                      | d St Byd                                |
|   |                    | * Close proximity to "Old Town Pasadena",<br>Pasadena Convention Center.                                        | For Fu<br>carol                         |
|   |                    | * Across the street from the Metro Gold Line station at Del Mar.                                                | <u>cwalker9@i</u><br>License I          |
| L |                    | * Close proximity to the 110, 134 & 210 freeways.                                                               | R                                       |