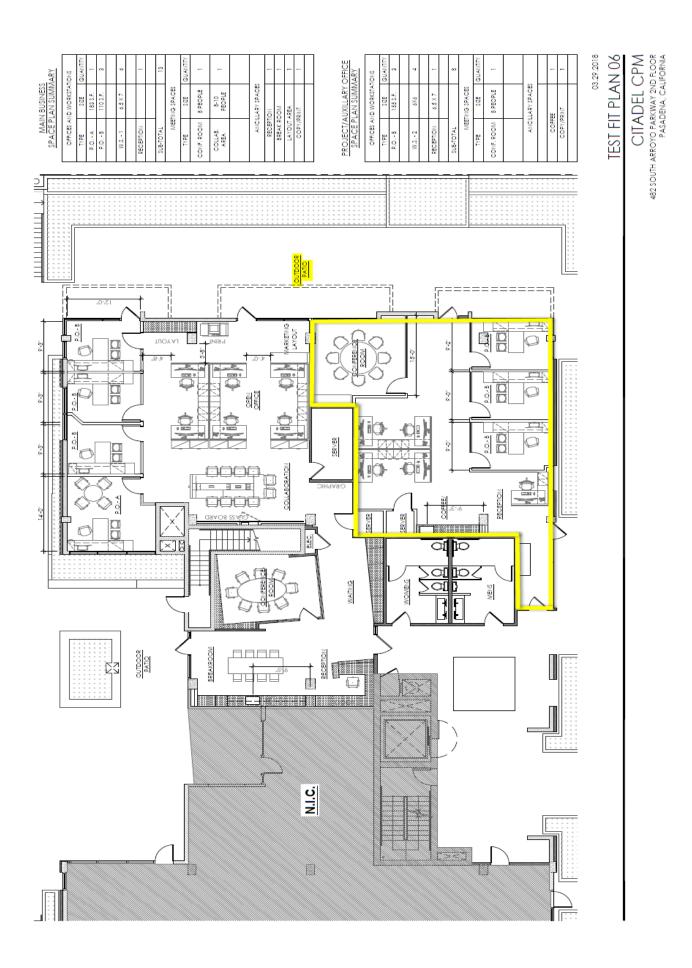

### 482 S. ARROYO PARKWAY, PASADENA, CA

|   | AVAILABLE SPACE:   | Second Floor - Approx. 1,800 rentable sq. ft.                                                                   | and                                     |
|---|--------------------|-----------------------------------------------------------------------------------------------------------------|-----------------------------------------|
| 5 | Lease Rate:        | \$3.15 per sq. ft. per month, MG. Tenant to pay its own utilities, interior janitorial and liability insurance. | W Walnut St                             |
|   | AVAILABLE:         | Immediately.                                                                                                    | n 🤪 🔶 r                                 |
|   | Spec Suite Layout: |                                                                                                                 | W Green St<br>le Church of<br>mbassador |
|   | Parking:           | Six (6) paid covered reserved parking spaces.                                                                   | W Del Mar Blvd<br>Waverly Dr            |
|   | Amenities:         | * Exposed ceilings and cement floors.                                                                           | W Bellevue Dr                           |
|   |                    | * Numerous windows.                                                                                             | va j                                    |
|   |                    | * Walking distance to Houston's, Parkway Grill,<br>and Whole Foods Market.                                      | d St Byd                                |
|   |                    | * Close proximity to "Old Town Pasadena",<br>Pasadena Convention Center.                                        | For Fu<br>carol                         |
|   |                    | * Across the street from the Metro Gold Line station at Del Mar.                                                | <u>cwalker9@i</u><br>License I          |
| L |                    | * Close proximity to the 110, 134 & 210 freeways.                                                               | R                                       |