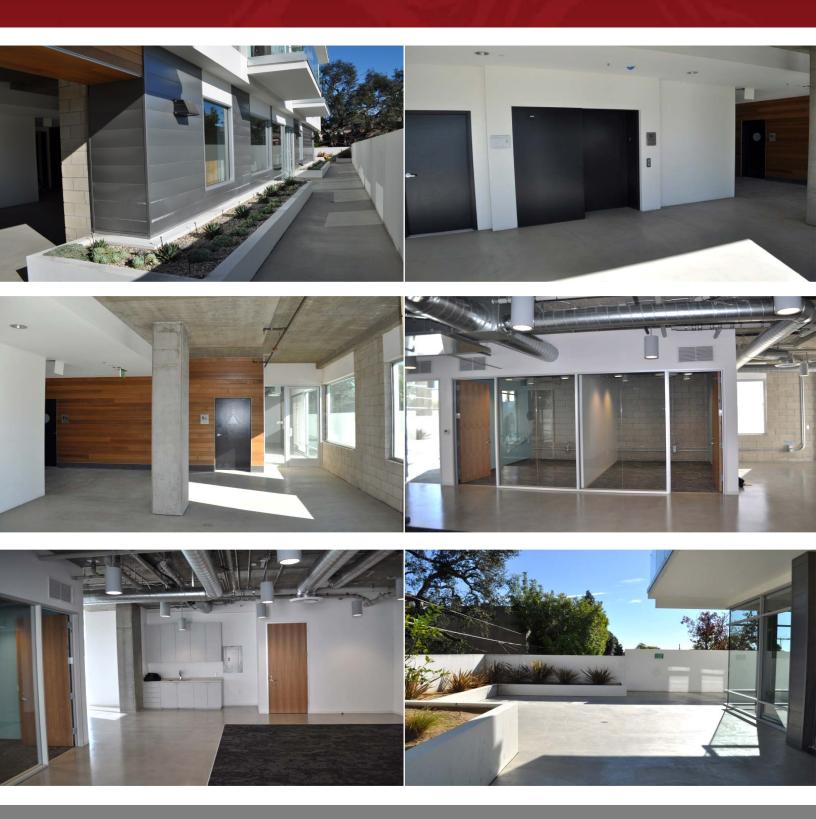

### 482 S. ARROYO PARKWAY, PASADENA, CA

|   | AVAILABLE SPACE:   | Second Floor - Approx. 1,800 rentable sq. ft.                                                                   | and                                     |
|---|--------------------|-----------------------------------------------------------------------------------------------------------------|-----------------------------------------|
| 5 | Lease Rate:        | \$3.15 per sq. ft. per month, MG. Tenant to pay its own utilities, interior janitorial and liability insurance. | W Walnut St                             |
|   | AVAILABLE:         | Immediately.                                                                                                    | n 🤪 🔶 r                                 |
|   | Spec Suite Layout: |                                                                                                                 | W Green St<br>le Church of<br>mbassador |
|   | Parking:           | Six (6) paid covered reserved parking spaces.                                                                   | W Del Mar Blvd<br>Waverly Dr            |
|   | Amenities:         | * Exposed ceilings and cement floors.                                                                           | W Bellevue Dr                           |
|   |                    | * Numerous windows.                                                                                             | va j                                    |
|   |                    | * Walking distance to Houston's, Parkway Grill,<br>and Whole Foods Market.                                      | d St Byd                                |
|   |                    | * Close proximity to "Old Town Pasadena",<br>Pasadena Convention Center.                                        | For Fu<br>carol                         |
|   |                    | * Across the street from the Metro Gold Line station at Del Mar.                                                | <u>cwalker9@i</u><br>License I          |
| L |                    | * Close proximity to the 110, 134 & 210 freeways.                                                               | R                                       |