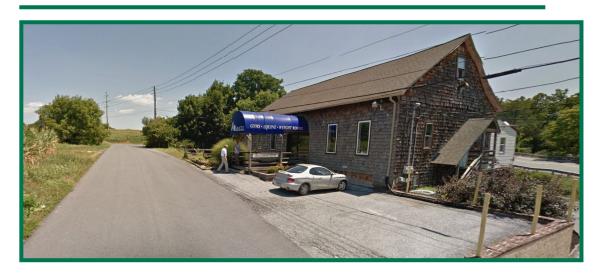

Freestanding commercial building of 6,690 ± SF comprised of 2,300 ± SF of showroom/ office area and 4,390 + SF of service area/storage. High profile location with easy access to Route 283. Flexible zoning allows retail, office, medical and service businesses.