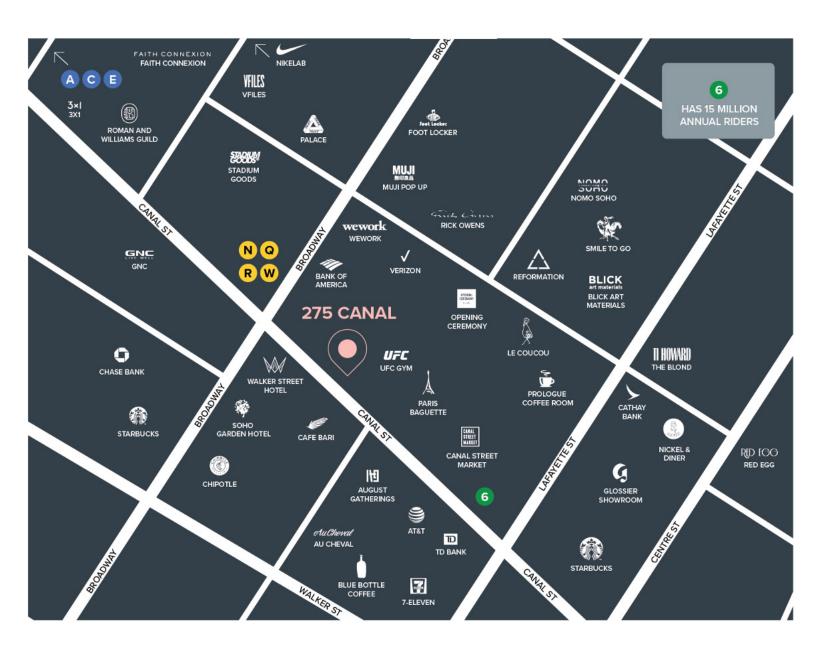

## 275 CANAL STREET

THE GATEWAY TO SOHO

# THE GATEWAY TO SOHO

- Turn key office space
- Newly renovated lobby
- Private roof deck for 5th floor tenant
- 1 kitchen and 2 ADA compliant private restrooms on each floor
- Virtual doorman service with keyless entry