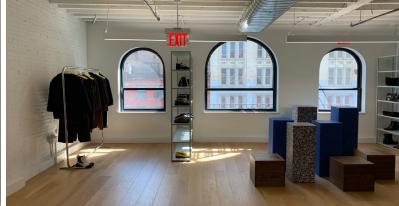

# THE GATEWAY TO SOHO

- Turn key office space
- Newly renovated lobby
- Private roof deck for 5th floor tenant
- 1 kitchen and 2 ADA compliant private restrooms on each floor
- Virtual doorman service with keyless entry

| FLOOR    | AREA      |
|----------|-----------|
| Entire 5 | 2,550 RSF |
| Entire 4 | 2,550 RSF |
| Entire 3 | 2,550 RSF |
| TOTAL    | 7,650 RSF |

**RENT:** Available upon request

**POSSESSION:** Immediate