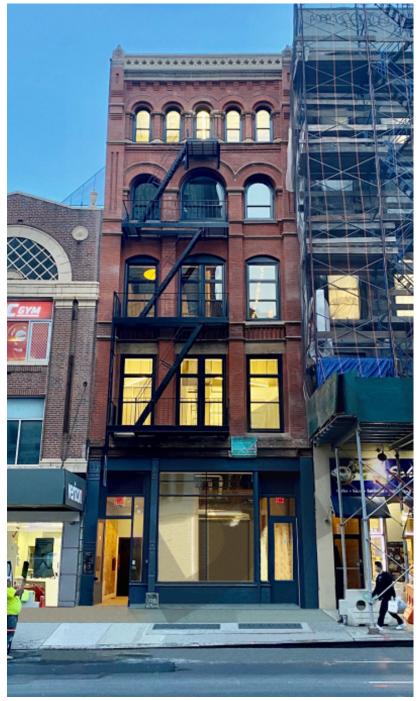

## 275 CANAL STREET

THE GATEWAY TO SOHO

# THE GATEWAY TO SOHO

- Turn key office space
- Newly renovated lobby
- Private roof deck for 5th floor tenant
- 1 kitchen and 2 ADA compliant private restrooms on each floor
- Virtual doorman service with keyless entry