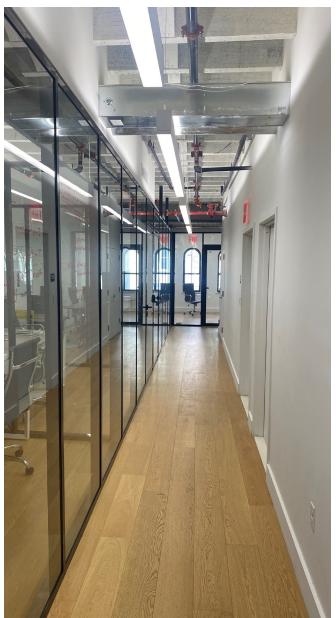

# THE GATEWAY TO SOHO

- Turn key office space
- Newly renovated lobby
- Private roof deck for 5th floor tenant
- 1 kitchen and 2 ADA compliant private restrooms on each floor
- Virtual doorman service with keyless entry