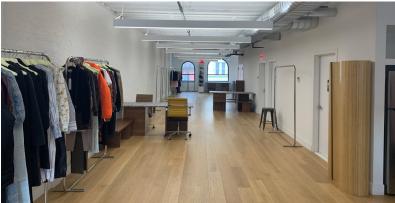

# THE GATEWAY TO SOHO

- Turn key office space
- Newly renovated lobby
- Private roof deck for 5th floor tenant
- 1 kitchen and 2 ADA compliant private restrooms on each floor
- Virtual doorman service with keyless entry

| FLOOR    | AREA      |
|----------|-----------|
| Entire 5 | 2,550 RSF |
| Entire 4 | 2,550 RSF |
| Entire 3 | 2,550 RSF |
| TOTAL    | 7,650 RSF |

**RENT:** Available upon request

**POSSESSION:** Immediate