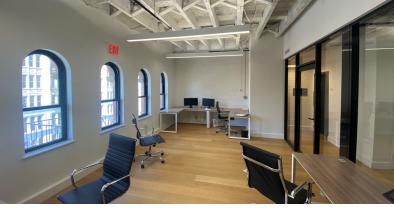

# THE GATEWAY TO SOHO

- Turn key office space
- Newly renovated lobby
- Private roof deck for 5th floor tenant
- 1 kitchen and 2 ADA compliant private restrooms on each floor
- Virtual doorman service with keyless entry

| FLOOR    | AREA      |
|----------|-----------|
| Entire 5 | 2,550 RSF |
| Entire 4 | 2,550 RSF |
| Entire 3 | 2,550 RSF |
| TOTAL    | 7,650 RSF |

**RENT:** Available upon request

**POSSESSION:** Immediate