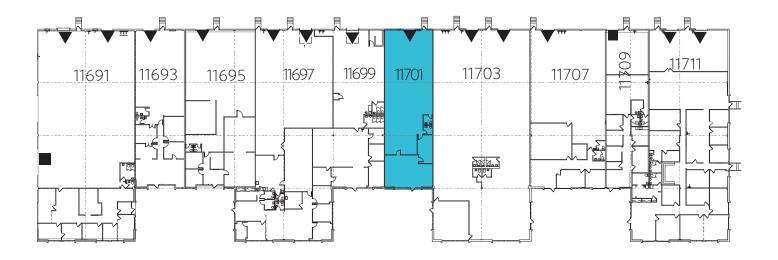

### **Springdale Commerce Center 1**

1,100 sf office. 1 dock door

11691-11711 Chesterdale Road, Cincinnat, OH 45246

Total Building Area: 58,661 square feet Zoning: M-2, General Industrial

Available Area: Governing Jurisdiction: City of Springdale/Hamilton County

11701: 3,500 square feet. Operating Expenses (2015): \$1.71/sf/year

\$4.00/SF Net

Construction Type: Brick/Block, Steel frame

1973

Column Spacing: 30' x 35'

Ceiling Height: 14' clear

Floors: 6" concrete

Roof: 2-ply SBS mod. (1996)