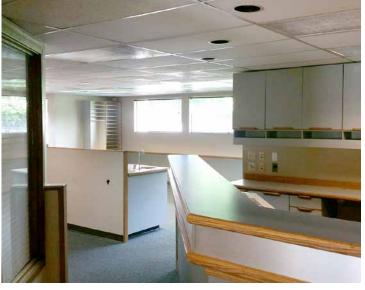

#### **Medical Suites**

| AVAILABLE   | 1,004 SF - 2,413 SF                                   |
|-------------|-------------------------------------------------------|
| RATE        | \$20.00, NNN                                          |
| PARKING     | Ample on site surface parking available               |
| SYNERGY     | Join other medical professionals in a campus setting  |
| LOCATION    | Less than four miles to St.Francis<br>Hospital Campus |
| EXPOSURE    | 320th is Federal Way's main thoroughfare              |
| READY TO GO | Medical build-outs                                    |