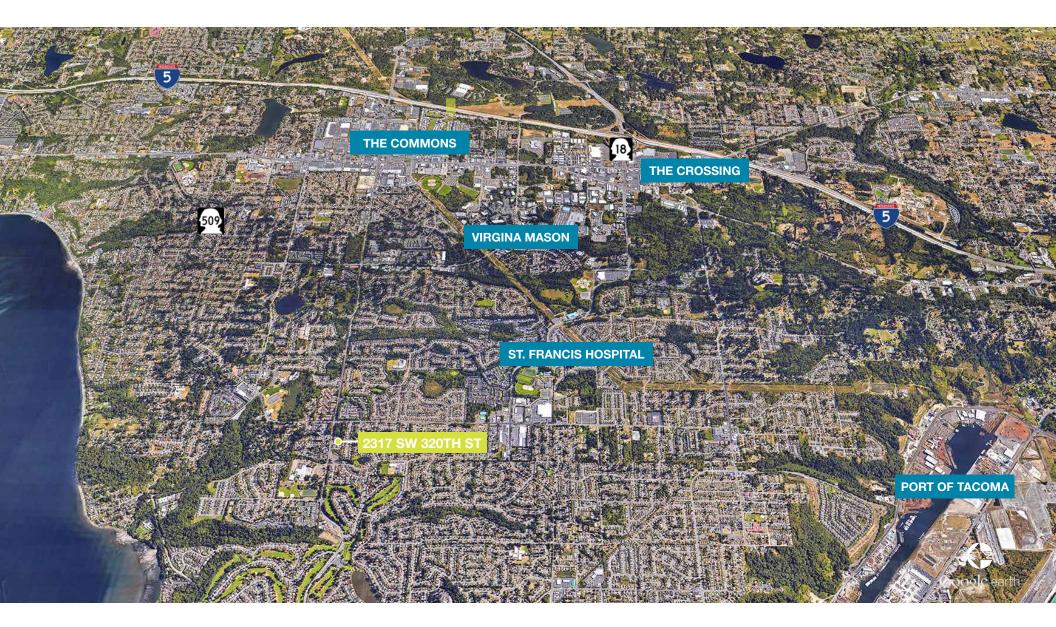

#### **Medical Suites**

| AVAILABLE   | 1,004 SF - 2,413 SF                                   |
|-------------|-------------------------------------------------------|
| RATE        | \$20.00, NNN                                          |
| PARKING     | Ample on site surface parking available               |
| SYNERGY     | Join other medical professionals in a campus setting  |
| LOCATION    | Less than four miles to St.Francis<br>Hospital Campus |
| EXPOSURE    | 320th is Federal Way's main thoroughfare              |
| READY TO GO | Medical build-outs                                    |