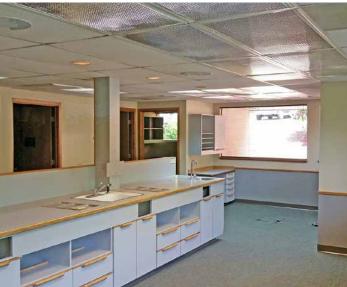

#### **Medical Suites**

| AVAILABLE   | 1,004 SF - 2,413 SF                                   |
|-------------|-------------------------------------------------------|
| RATE        | \$20.00, NNN                                          |
| PARKING     | Ample on site surface parking available               |
| SYNERGY     | Join other medical professionals in a campus setting  |
| LOCATION    | Less than four miles to St.Francis<br>Hospital Campus |
| EXPOSURE    | 320th is Federal Way's main thoroughfare              |
| READY TO GO | Medical build-outs                                    |