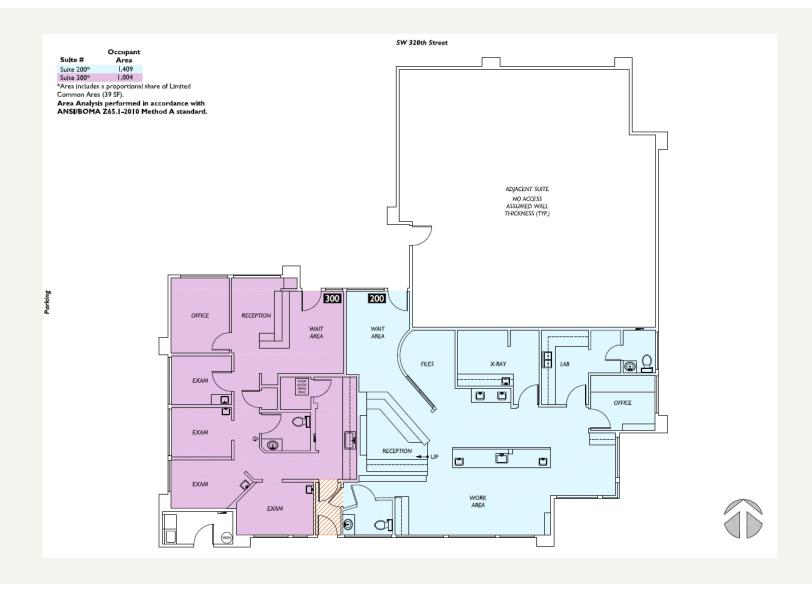

### **Availabilities**

| SUITE 200 | SUITE 300 | SUITE 200 - 300 |
|-----------|-----------|-----------------|
|           |           |                 |
| 1,409 SF  | 1,004 RSF | 2,413 SF        |

Brian Clapp 206.248.7316 bclapp@kiddermathews.com Will Frame 253.722.1412 wframe@kiddermathews.com