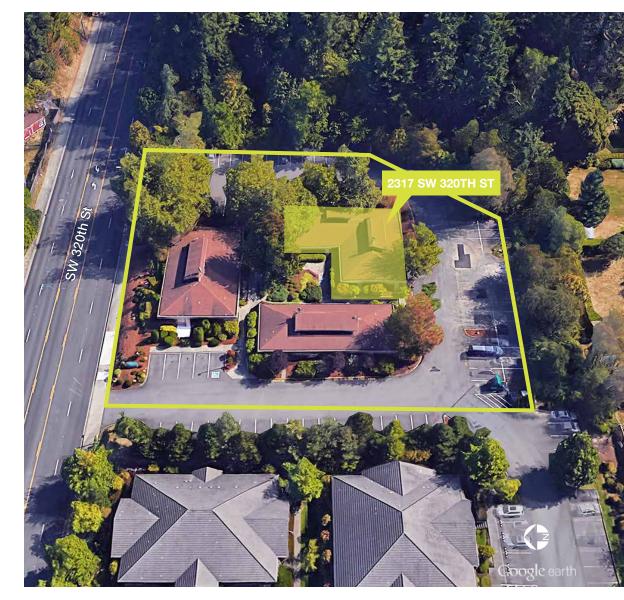

2317 SW 320th St, Federal Way, WA

**FOR LEASE** 

Ready-to-go Built-out Medical Suites on 320th in Federal Way

2317 SW 320th St, Federal Way, WA

#### **Medical Suites**

| AVAILABLE   | 1,004 SF - 2,413 SF                                   |
|-------------|-------------------------------------------------------|
| RATE        | \$20.00, NNN                                          |
| PARKING     | Ample on site surface parking available               |
| SYNERGY     | Join other medical professionals in a campus setting  |
| LOCATION    | Less than four miles to St.Francis<br>Hospital Campus |
| EXPOSURE    | 320th is Federal Way's main thoroughfare              |
| READY TO GO | Medical build-outs                                    |