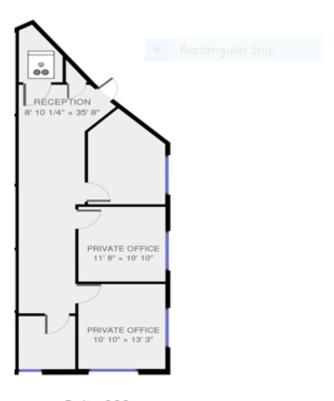

#### We have the following spaces available at the 4972 Benchmark

• 4972 Benchmark Suite 300, approx. 970 Sq. Ft., Includes use to the common area restrooms. Reception area plus 3 offices and a small kitchenette. Space is ready to go with new carpet and new paint.