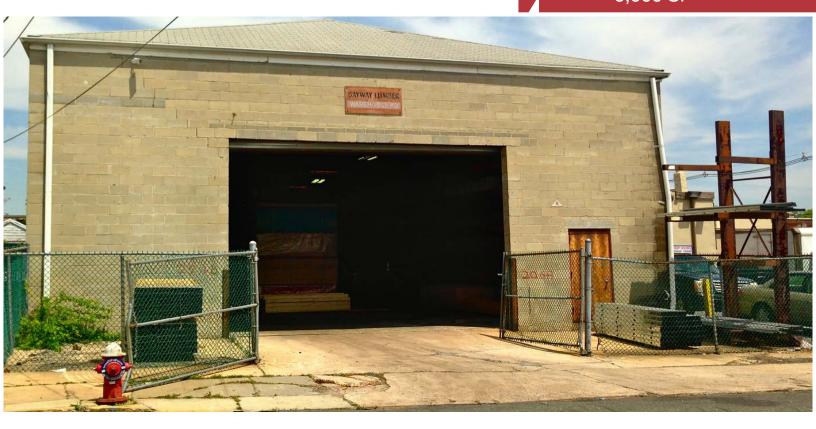

## **PROPERTY FEATURES**

- 6,000 sf Clean Span Warehouse
- Office Built-to-Suit
- 1 Drive-In Door (13' h x 20' w)
- 18' Clear Ceiling Height
- Zoned Light Industrial
- 1.5 Miles to Goethals Bridge & 10 Miles from Brooklyn
- Directly off Route 1&9 South
- Available Immediately