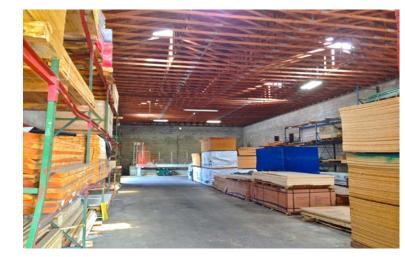

## **PROPERTY FEATURES**

- 6,000 sf Clean Span Warehouse
- Office Built-to-Suit
- 1 Drive-In Door (13' h x 20' w)
- 18' Clear Ceiling Height
- Zoned Light Industrial
- 1.5 Miles to Goethals Bridge & 10 Miles from Brooklyn
- Directly off Route 1&9 South
- Available Immediately