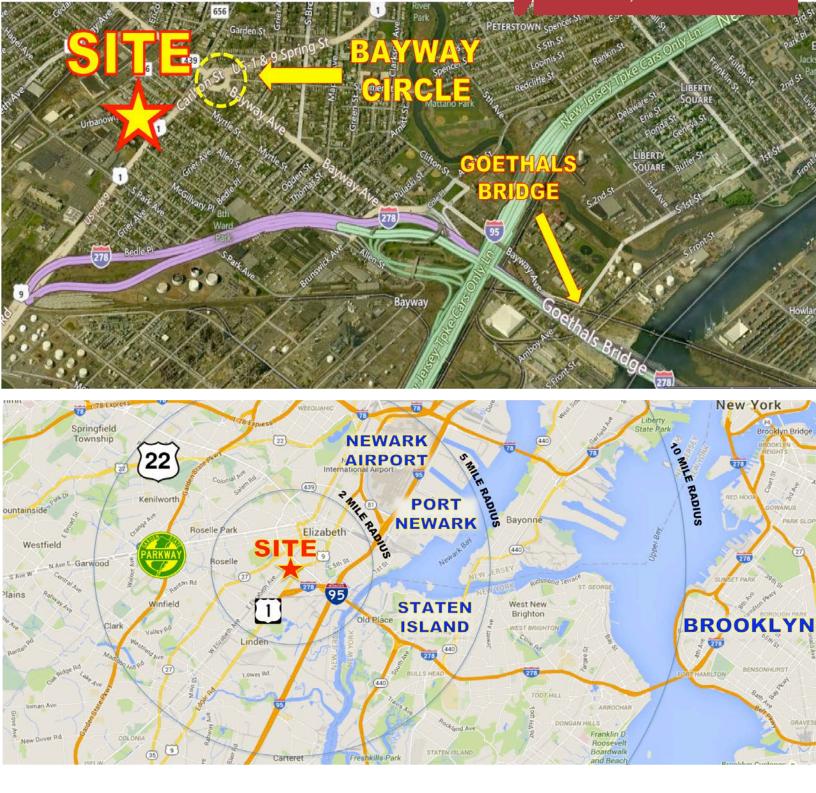

## 423 Bacheller Avenue Linden, New Jersey

## **PROPERTY FEATURES**

- 6,000 sf Clean Span Warehouse
- Office Built-to-Suit
- 1 Drive-In Door (13' h x 20' w)
- 18' Clear Ceiling Height
- Zoned Light Industrial
- 1.5 Miles to Goethals Bridge & 10 Miles from Brooklyn
- Directly off Route 1&9 South
- Available Immediately