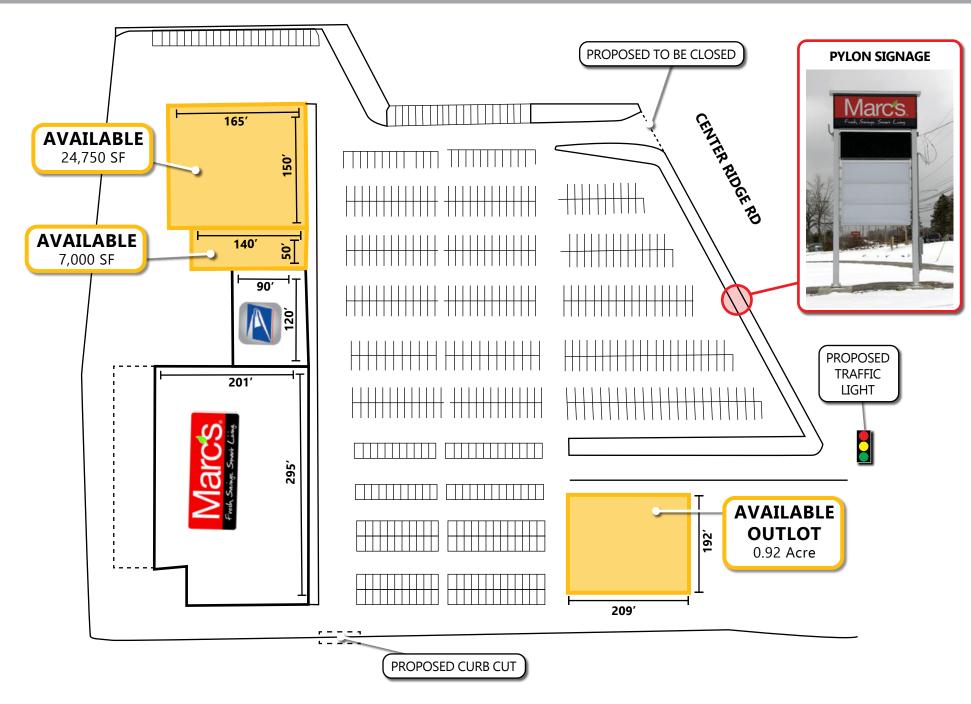

## **PROPERTY HIGHLIGHTS**

- Plaza has been recently renovated
- Up to 31,750 SF available: junior box or small shop retail considered
- Outlot opportunity: ground lease or build-to-suit
- Excellent pylon signage and ample parking
- Part of the **Center Ridge Road Widening Project** with proposed traffic light
- North Ridgeville is the fastest growing city in northern Ohio and sixth in the entire state. The city adds approximately 200+ new homes per year and has regularly been rated one of the safest cities in all of Ohio