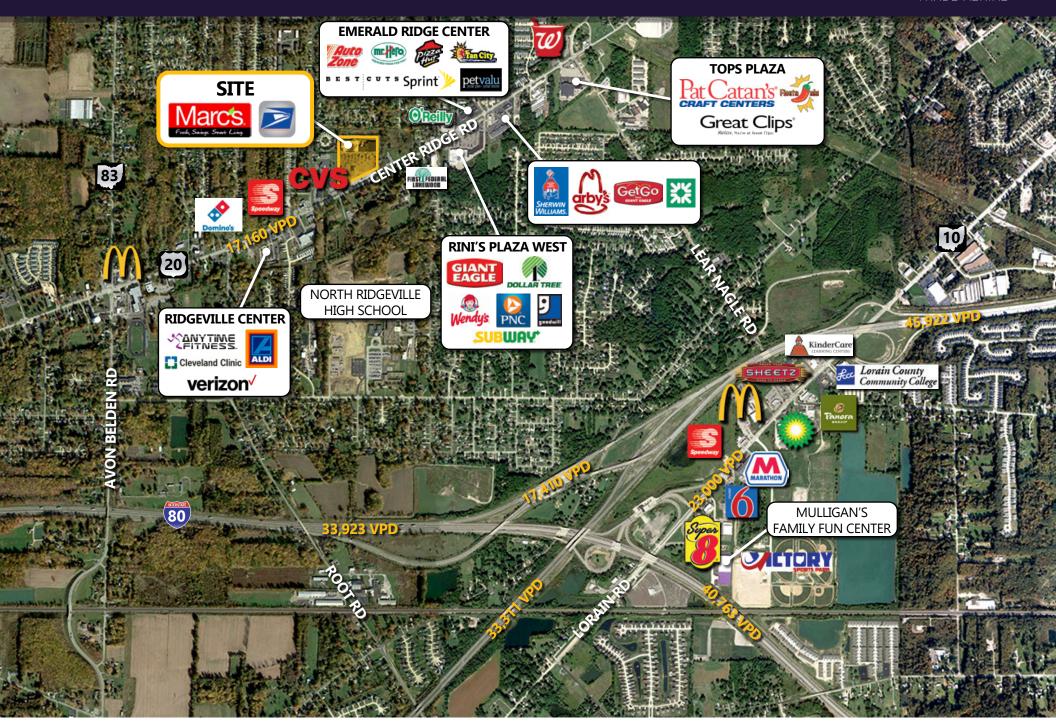

## **PROPERTY HIGHLIGHTS**

- Plaza has been recently renovated
- Up to 31,750 SF available: junior box or small shop retail considered
- Outlot opportunity: ground lease or build-to-suit
- Excellent pylon signage and ample parking
- Part of the **Center Ridge Road Widening Project** with proposed traffic light
- North Ridgeville is the fastest growing city in northern Ohio and sixth in the entire state. The city adds approximately 200+ new homes per year and has regularly been rated one of the safest cities in all of Ohio

## TRADE AREA DEMOGRAPHICS

|   |          | POPULATION | AVG. HH INCOME | DAYTIME EMPLOYEES |
|---|----------|------------|----------------|-------------------|
| - | 1 Mile   | 9,009      | \$74,207       | 2,233             |
|   | 3 Miles  | 41,094     | \$97,377       | 8,854             |
|   | 5 Miles  | 115,926    | \$97,332       | 49,804            |
|   | 5 Minute | 34,727     | \$94,971       | 8,243             |