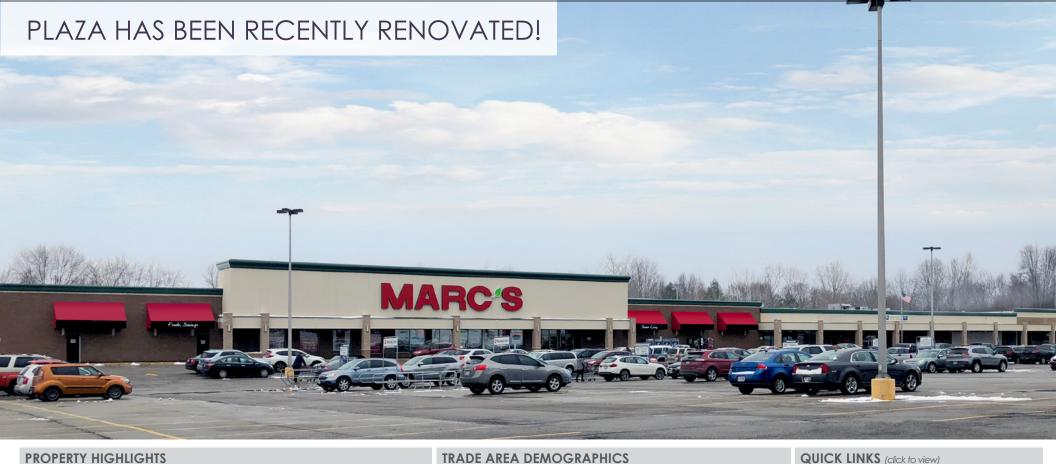

## **PROPERTY HIGHLIGHTS**

- Plaza has been recently renovated
- Up to 31,750 SF available: junior box or small shop retail considered
- Outlot opportunity: ground lease or build-to-suit
- Excellent pylon signage and ample parking
- Part of the **Center Ridge Road Widening Project** with proposed traffic light
- North Ridgeville is the fastest growing city in northern Ohio and sixth in the entire state. The city adds approximately 200+ new homes per year and has regularly been rated one of the safest cities in all of Ohio