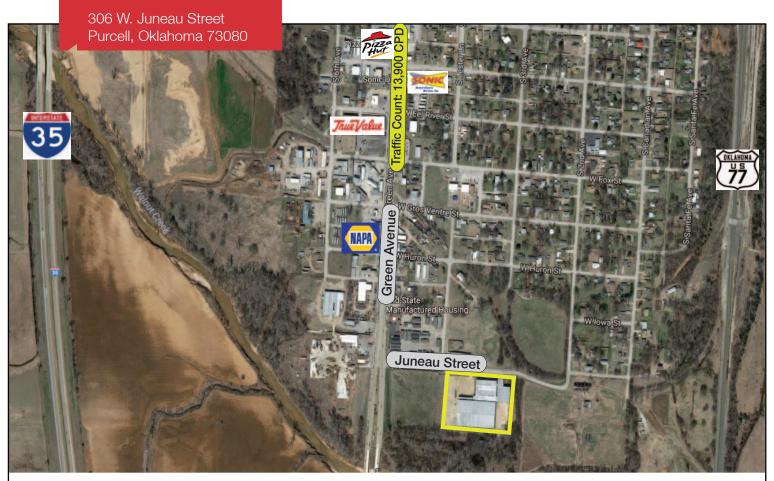

# 306 W. Juneau Street

Purcell, Oklahoma 73080

### **LOCATION HIGHLIGHTS**

■ Located in Purcell, Just South of Norman and Oklahoma City