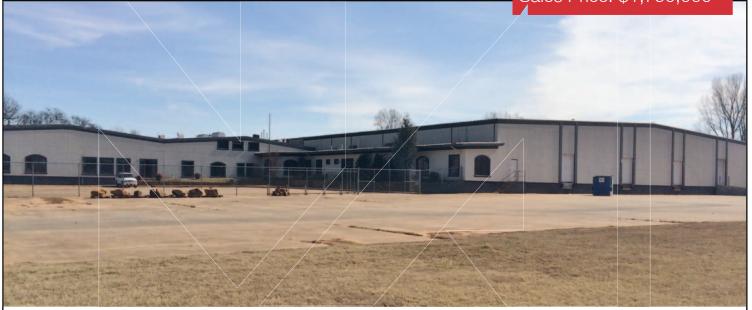

Industrial Distribution Warehouse For Sale

104,681 SF on 12.72 Acres

**NEW LOWER PRICE!** Sales Price: \$1,750,000

# 306 W. Juneau Street

Purcell, Oklahoma 73080

#### **PROPERTY HIGHLIGHTS**

- 104,681 SF Distribution Warehouse Facility
- Great Access to I-35
- Pre-Engineered Steel Open Construction
- Lots of Room for Parking and Expansion
- Ideal for Manufacturing or Distribution Center
- (4) Dock High Doors
- (7) Grade Level Doors
- 16' Clear Ceiling Height
- 480 Volt Power
- Fenced Yard
- Built in 1977