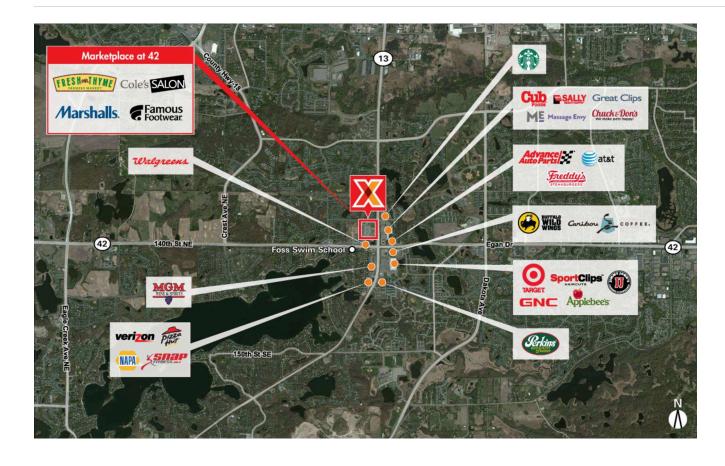

## **MARKETPLACE @ 42**

44.748332, -93.381929 14100 South Highway 13 S | Savage, MN 55378

Ideally located at the intersection of Hwy 13 and County Rd 42 in one of the fastest growing counties in MN  $\,$ 

Surrounded by an affluent population with an average household income of \$118,000 within a 3-mile radius

Features a diverse mix of national and regional retailers including Fresh Thyme Farmers Market, Marshalls, Walgreens,Taco Bell, Subway & Cole's Salon