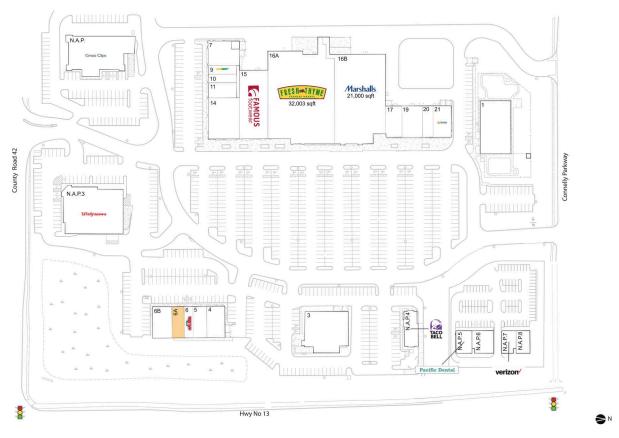

### **AVAILABLE SPACE**

6A 2,024 SF

### **CURRENT RETAILERS**

| N.A.P.3         Walgreens           N.A.P.4         Taco Bell           N.A.P.5         Pacific Dental         3,000           N.A.P.6         Tim Hortons         3,950           N.A.P.7         Verizon Wireless         2,600           N.A.P.8         Noodles         2,600           1         Children's World         8,621           3         Axel's Bonfirewoodfire Cooking         9,005           4         Leeann Chin         3,019           5         Carpet King         2,321           6         Papa John's         1,480           6B         Park Dental         3,000           7         iloveKickboxing.com         3,509           9         Subway         1,329           10         Smallcakes Minnesota         1,310 | SF<br>SF |
|-------------------------------------------------------------------------------------------------------------------------------------------------------------------------------------------------------------------------------------------------------------------------------------------------------------------------------------------------------------------------------------------------------------------------------------------------------------------------------------------------------------------------------------------------------------------------------------------------------------------------------------------------------------------------------------------------------------------------------------------------------|----------|
| N.A.P.5         Pacific Dental         3,000           N.A.P.6         Tim Hortons         3,950           N.A.P.7         Verizon Wireless         2,600           N.A.P.8         Noodles         2,600           1         Children's World         8,621           3         Axel's Bonfirewoodfire Cooking         9,005           4         Leeann Chin         3,019           5         Carpet King         2,321           6         Papa John's         1,480           6B         Park Dental         3,000           7         iloveKickboxing.com         3,509           9         Subway         1,329                                                                                                                                 | SF<br>SF |
| N.A.P.6         Tim Hortons         3,950           N.A.P.7         Verizon Wireless         2,600           N.A.P.8         Noodles         2,600           1         Children's World         8,621           3         Axel's Bonfirewoodfire Cooking         9,005           4         Leeann Chin         3,019           5         Carpet King         2,321           6         Papa John's         1,480           6B         Park Dental         3,000           7         iloveKickboxing.com         3,509           9         Subway         1,329                                                                                                                                                                                        | SF<br>SF |
| N.A.P.7         Verizon Wireless         2,600           N.A.P.8         Noodles         2,600           1         Children's World         8,621           3         Axel's Bonfirewoodfire Cooking         9,005           4         Leeann Chin         3,019           5         Carpet King         2,321           6         Papa John's         1,480           6B         Park Dental         3,000           7         iloveKickboxing.com         3,509           9         Subway         1,329                                                                                                                                                                                                                                            | SF       |
| N.A.P.8         Noodles         2,600           1         Children's World         8,621           3         Axel's Bonfirewoodfire Cooking         9,005           4         Leeann Chin         3,019           5         Carpet King         2,321           6         Papa John's         1,480           6B         Park Dental         3,000           7         iLoveKickboxing.com         3,509           9         Subway         1,329                                                                                                                                                                                                                                                                                                     |          |
| 1         Children's World         8,621           3         Axel's Bonfirewoodfire Cooking         9,005           4         Leeann Chin         3,019           5         Carpet King         2,321           6         Papa John's         1,480           6B         Park Dental         3,000           7         iLoveKickboxing.com         3,509           9         Subway         1,329                                                                                                                                                                                                                                                                                                                                                     | CE.      |
| 3         Axel's Bonfirewoodfire Cooking         9,005           4         Leeann Chin         3,019           5         Carpet King         2,321           6         Papa John's         1,480           6B         Park Dental         3,000           7         iLoveKickboxing.com         3,509           9         Subway         1,329                                                                                                                                                                                                                                                                                                                                                                                                        | JI       |
| 4       Leeann Chin       3,019         5       Carpet King       2,321         6       Papa John's       1,480         6B       Park Dental       3,000         7       iLoveKickboxing.com       3,509         9       Subway       1,329                                                                                                                                                                                                                                                                                                                                                                                                                                                                                                           | SF       |
| 5       Carpet King       2,321         6       Papa John's       1,480         6B       Park Dental       3,000         7       iLoveKickboxing.com       3,509         9       Subway       1,329                                                                                                                                                                                                                                                                                                                                                                                                                                                                                                                                                   | SF       |
| 6 Papa John's 1,480 6B Park Dental 3,000 7 iloveKickboxing.com 3,509 9 Subway 1,329                                                                                                                                                                                                                                                                                                                                                                                                                                                                                                                                                                                                                                                                   | SF       |
| 6B Park Dental 3,000 7 iloveKickboxing.com 3,509 9 Subway 1,329                                                                                                                                                                                                                                                                                                                                                                                                                                                                                                                                                                                                                                                                                       | SF       |
| 7 iLoveKickboxing.com 3,509<br>9 Subway 1,329                                                                                                                                                                                                                                                                                                                                                                                                                                                                                                                                                                                                                                                                                                         | SF       |
| 9 Subway 1,329                                                                                                                                                                                                                                                                                                                                                                                                                                                                                                                                                                                                                                                                                                                                        | SF       |
|                                                                                                                                                                                                                                                                                                                                                                                                                                                                                                                                                                                                                                                                                                                                                       | SF       |
| 10 Smallcakes Minnesota 1,310                                                                                                                                                                                                                                                                                                                                                                                                                                                                                                                                                                                                                                                                                                                         | SF       |
|                                                                                                                                                                                                                                                                                                                                                                                                                                                                                                                                                                                                                                                                                                                                                       | SF       |
| 11 Code Ninjas Westonka 2,301                                                                                                                                                                                                                                                                                                                                                                                                                                                                                                                                                                                                                                                                                                                         | SF       |
| 14 Cole's Salon 6,843                                                                                                                                                                                                                                                                                                                                                                                                                                                                                                                                                                                                                                                                                                                                 | SF       |
| 15 Famous Footwear 6,220                                                                                                                                                                                                                                                                                                                                                                                                                                                                                                                                                                                                                                                                                                                              | SF       |
| 16A Fresh Thyme Farmers Market 32,003                                                                                                                                                                                                                                                                                                                                                                                                                                                                                                                                                                                                                                                                                                                 |          |
| 16B Marshalls 21,000                                                                                                                                                                                                                                                                                                                                                                                                                                                                                                                                                                                                                                                                                                                                  | SF       |
| 17 Prior Lake Chiropractic Center 2,235                                                                                                                                                                                                                                                                                                                                                                                                                                                                                                                                                                                                                                                                                                               | SF       |
| 19 Yoga 4 You 3,432                                                                                                                                                                                                                                                                                                                                                                                                                                                                                                                                                                                                                                                                                                                                   |          |
| 20 Bentley's Pet Stuff 1,800                                                                                                                                                                                                                                                                                                                                                                                                                                                                                                                                                                                                                                                                                                                          | SF       |
| 21 Banfield Pet Hospital 3,066                                                                                                                                                                                                                                                                                                                                                                                                                                                                                                                                                                                                                                                                                                                        | SF       |