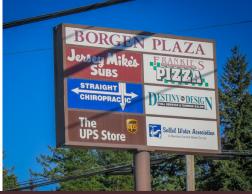

## SUITE 101 - 1,449 SF AVAILABLE

Join Bartell Drugs, Wells Fargo And Jersey Mike's!

## **HIGHLIGHTS**

- » JOIN BARTELL DRUGS, JERSEY MIKE'S, FRANKIE'S PIZZA AND UPS STORE
- » LOCATED IN THE HEART OF NORTH BEND
- » NEIGHBORS WITH NORTH BEND PREMIUM OUTLETS AND NINTENDO CORPORATE
- » ACROSS THE STREET FROM BEST PERFORMING ACE HARDWARE STORE
- » GREAT FREEWAY ACCESS TO I-90