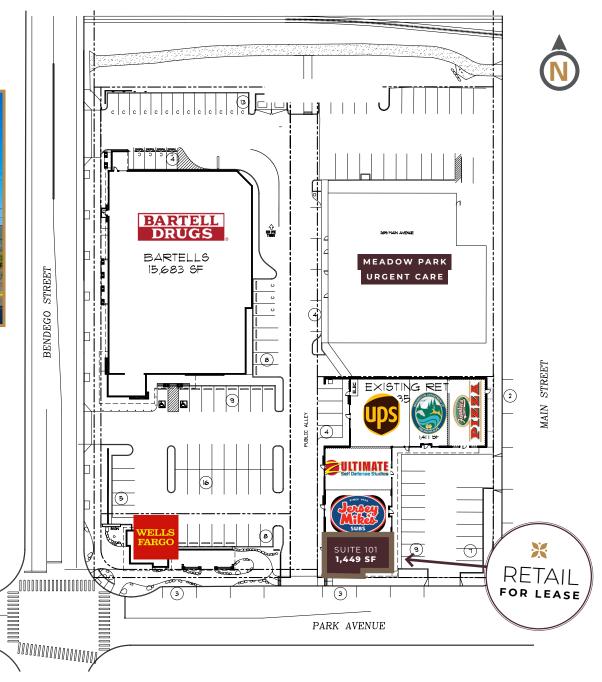

## SUITE 101 - 1,449 SF AVAILABLE

Join Bartell Drugs, Wells Fargo And Jersey Mike's!

## **HIGHLIGHTS**

- » JOIN BARTELL DRUGS, JERSEY MIKE'S, FRANKIE'S PIZZA AND UPS STORE
- » LOCATED IN THE HEART OF NORTH BEND
- » NEIGHBORS WITH NORTH BEND PREMIUM OUTLETS AND NINTENDO CORPORATE
- » ACROSS THE STREET FROM BEST PERFORMING ACE HARDWARE STORE
- » GREAT FREEWAY ACCESS TO I-90