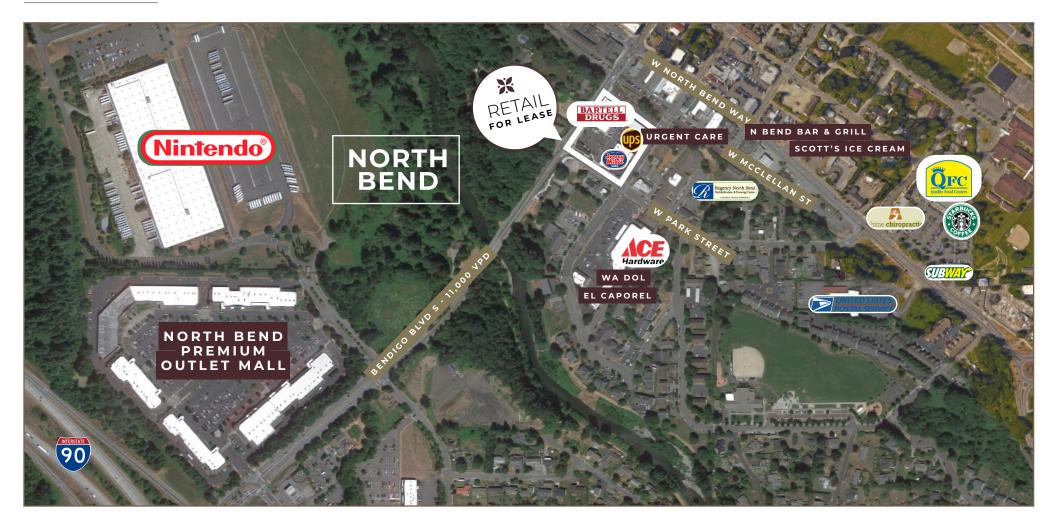

## **HIGHLIGHTS**

- » JOIN BARTELL DRUGS, JERSEY MIKE'S, FRANKIE'S PIZZA AND UPS STORE
- » LOCATED IN THE HEART OF NORTH BEND
- » NEIGHBORS WITH NORTH BEND PREMIUM OUTLETS AND NINTENDO CORPORATE
- » ACROSS THE STREET FROM BEST PERFORMING ACE HARDWARE STORE
- » GREAT FREEWAY ACCESS TO I-90