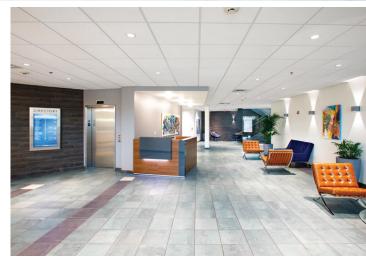

### **PROPERTY FEATURES**

- Frequent MBTA bus service in/out of Harvard Square
- Lobby renovated in 2019
- Appealing two-story atrium lobby with café seating
- Building is serviced by Comcast and Verizon fiber and coaxial cable
- Spacious fitness center with locker room and showers
- Shared conference facility
- Free parking at 2.2/1,000 SF