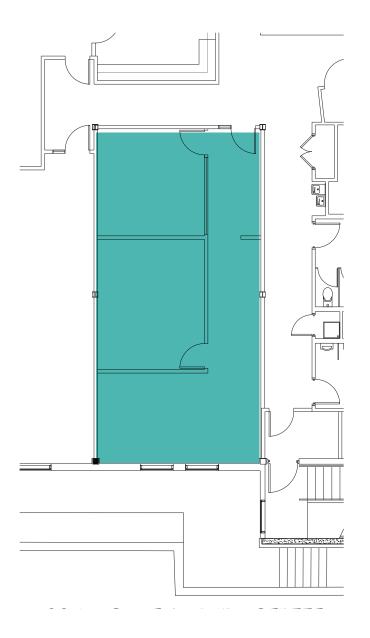

lobby with café seating
- Building is serviced by Comcast and Verizon fiber and coaxial cable
- Spacious fitness center with locker room and showers
- Shared conference facility
- Free parking at 2.2/1,000 SF



# **625 MOUNT AUBURN STREET**

Cambridge, Massachusetts

### **TRAVEL TIMES**

HARVARD SQUARE 1.3 MILES DOWNTOWN BOSTON 6 MILES



MASS PIKE 3 MILES



LOGAN AIRPORT 10 MILES

#### **AVAILABILITY**

**SIZE:** 985 SF

TYPE: Direct

**RENT:** Negotiable

**AVAILABILITY** Immediately

### **LOCATION**

MBTA buses operate every six to eight minutes with direct service to Harvard Square, Memorial Drive, Storrow Drive and Mass Pike

Neighboring amenities include: Mount Auburn Club, Fresh Pond Golf Course, the Charles River and numerous area retail services

### **SECOND FLOOR**

985 SF