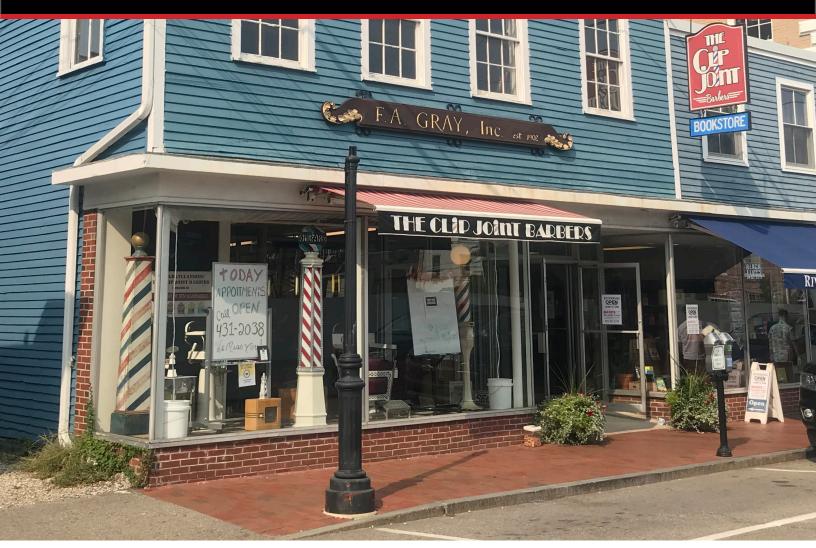

# DOWNTOWN STOREFRONT FOR LEASE

### 30 DANIEL STREET, PORTSMOUTH, NH

#### DOWNTOWN RETAIL/OFFICE FOR LEASE

> 1,500 +/- SF space features large plate glass windows at street level with excellent signage opportunity

> Open concept layout with one back office, a handicapped bathroom and basement storage

> Many uses permitted including hair salon, restaurant, retail shop or professional office use.

FOR MORE INFORMATION, CONTACT CATIE MEDEIROS cmedeiros@netkane.com | (603) 430-4000 | 603-828-2133