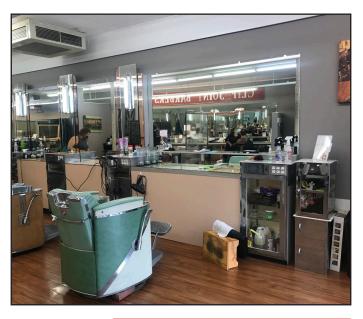

#### DOWNTOWN RETAIL/OFFICE FOR LEASE

> 1,500 +/- SF space features large plate glass windows at street level with excellent signage opportunity

> Open concept layout with one back office, a handicapped bathroom and basement storage

> Many uses permitted including hair salon, restaurant, retail shop or professional office use.

FOR MORE INFORMATION, CONTACT CATIE MEDEIROS cmedeiros@netkane.com | (603) 430-4000 | 603-828-2133