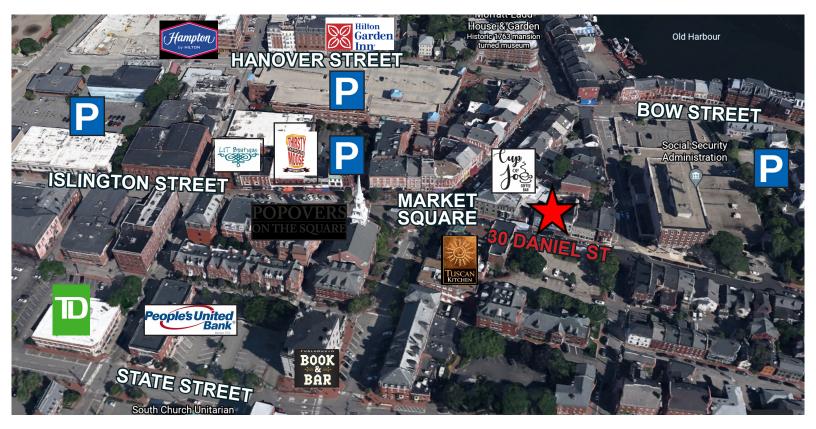

#### DOWNTOWN RETAIL/OFFICE FOR LEASE

> 1,500 +/- SF space features large plate glass windows at street level with excellent signage opportunity

> Open concept layout with one back office, a handicapped bathroom and basement storage

> Total continuous square footage can be expanded to a total of 2,600 +/- SF with access on Penahllow Street

> Ideally located adjacent to Market Square with walkable distance to many restaurants and retailers