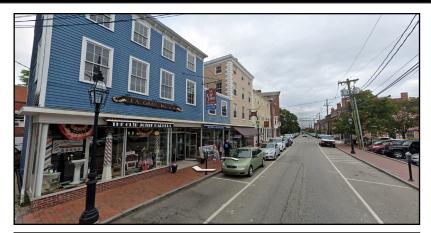

> Total continuous square footage can be expanded to a total of 2,600 +/- SF with access on Penahllow Street

> Ideally located adjacent to Market Square with walkable distance to many restaurants and retailers