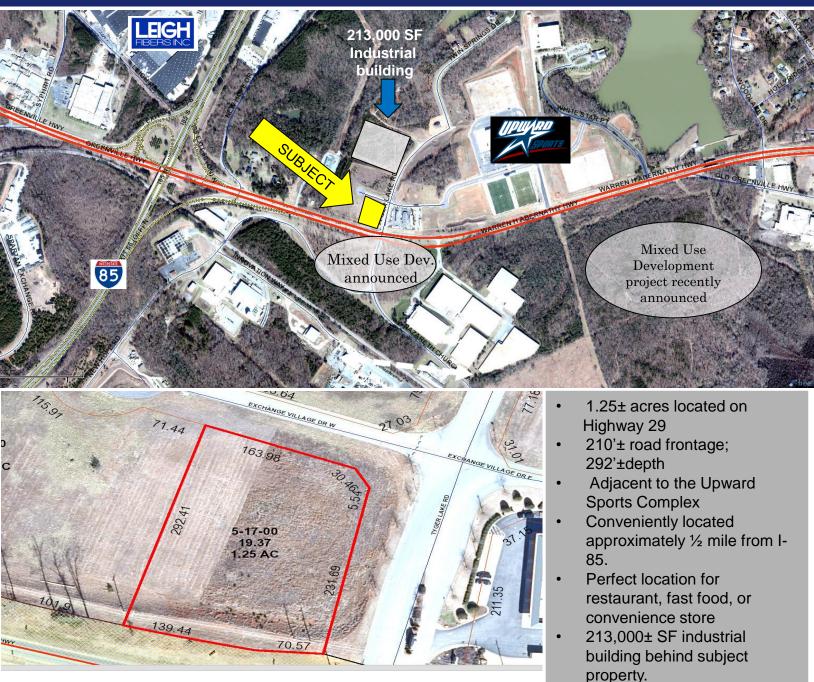

## Highway 29 & Tyger Lake Road Spartanburg, SC 29301

Costar POWER BROKER

CCIM CCIM Institute

- Mixed-Use Development project announced recently across from and below subject property.
- Spartanburg County Tax Map # 5-17-00-019.37
- All utilities to site

SALE PRICE: \$595,000

## Highway 29 & Tyger Lake Road Spartanburg, SC 29301

LAND

380 S. Pine Street, Spartanburg, SC - 864.583.1001

No warranty or representation, expressed or implied, is made to the accuracy of the information contained herein, and the same is submitted subject to errors, omissions, change of price, rental or other conditions, imposed by the principles.