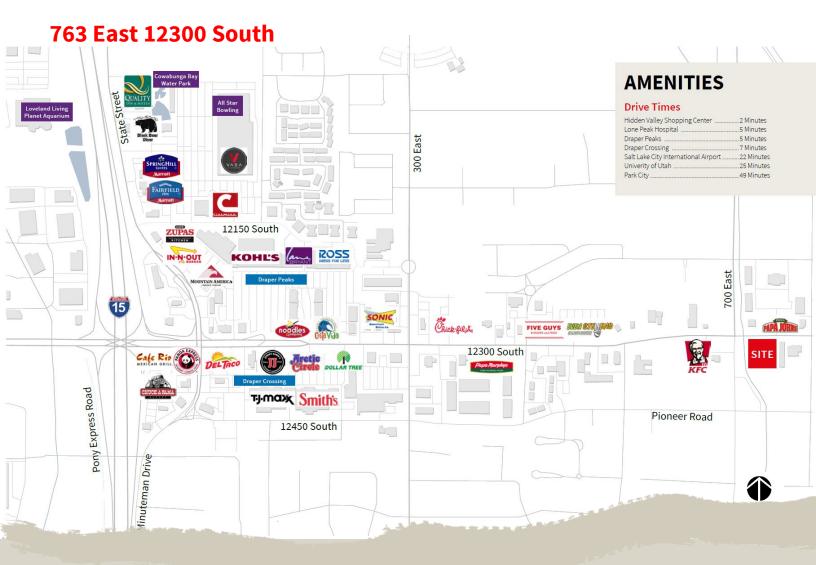

# For Sale

### **Multi-Use Draper Retail**

Available: 2.62 AcresCurrent Zoning: RA2

- Draper City Master Plan land use: Town Center

- +230' Frontage on 12300 S

- Access from Pioneer Road

- Hard corner of 12300 S. & 700 E.

– Annual Average Daily Traffic (AADT) count\*

- AADT for 700 E & 12300 S: 30,000

- AADT for 700 E & Pioneer Road: 9,400

\*Source: udot.utah.gov

# 763 East 12300 South Draper, UT 84020

#### Jim Balderson

+1 801 456 9519

jim.balderson@am.jll.com

#### **David Nixon**

+1 801 456 9518

david.nixon@am.jll.com

#### Wick Udy

+1 801 456 9523

wick.udy@am.jll.com

#### **Culum J. Mills**

+1 801 456 9526

culum.mills@am.jll.com



## **Property details**

Subject property is a fully entitled, level, well-located parcel assemblage containing four (4) parcels.

#### Parcel numbers:

| 28-29-309-013-0000 | 1.22 AC |
|--------------------|---------|
| 28-29-309-005-0000 | 0.45 AC |
| 28-29-309-002-0000 | 0.41 AC |
| 28-29-309-006-0000 | 0.54 AC |
|                    |         |

Current zoning is RA2. Draper City has proposed rezoning to Commercial use under Town Center Zone (TC). Land use mix: Multi-family Residential, Office, Commercial, Institutional.

Situated on the Southwest Corner of 12300 South and East of 700 East the property is ideally located for quick access for Eastbound traffic on 12300 South. The site has 135' of unobstructed frontage on 12300 South. Additionally, there is access on Pioneer Road (1240