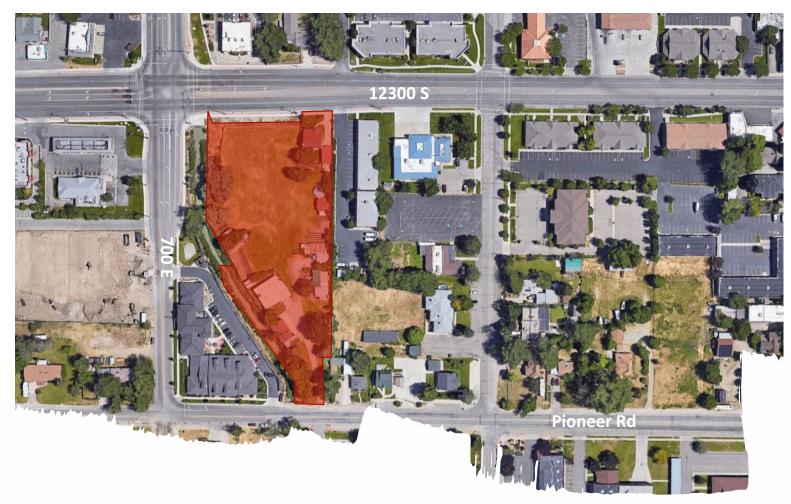

### **Multi-Use Draper Retail**

Available: 2.62 AcresCurrent Zoning: RA2

- Draper City Master Plan land use: Town Center

- +230' Frontage on 12300 S

- Access from Pioneer Road

- Hard corner of 12300 S. & 700 E.

– Annual Average Daily Traffic (AADT) count\*

- AADT for 700 E & 12300 S: 30,000

- AADT for 700 E & Pioneer Road: 9,400

\*Source: udot.utah.gov

## **Property details**

Subject property is a fully entitled, level, well-located parcel assemblage containing four (4) parcels.

#### Parcel numbers:

| 28-29-309-013-0000 | 1.22 AC |
|--------------------|---------|
| 28-29-309-005-0000 | 0.45 AC |
| 28-29-309-002-0000 | 0.41 AC |
| 28-29-309-006-0000 | 0.54 AC |
|                    |         |

Current zoning is RA2. Draper City has proposed rezoning to Commercial use under Town Center Zone (TC). Land use mix: Multi-family Residential, Office, Commercial, Institutional.

Situated on the Southwest Corner of 12300 South and East of 700 East the property is ideally located for quick access for Eastbound traffic on 12300 South. The site has 135' of unobstructed frontage on 12300 South. Additionally, there is access on Pioneer Road (12400 South).