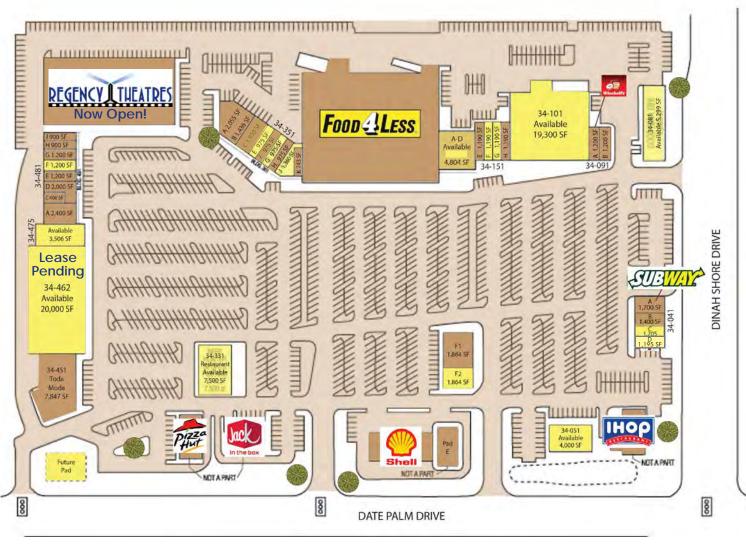

# 

JUNIOR ANCHOR ±20,000 SF

**RESTAURANT SUITE** ±7,500 SF

PAD SUITES ±1,195 SF - ±4,000 SF

**SHOP SUITES** ±975 SF - ±4,804 SF

AUTOMOTIVE PAD ±5,259 SF

# **CATHEDRAL CITY MARKETPLACE** JUNIOR ANCHOR, SHOPS, RESTAURANT & PAD

| Address | Suite | Tenant                      | Size   |  |
|---------|-------|-----------------------------|--------|--|
| 34-041  | 6A    | Subway                      | 1,700  |  |
| 34-041  | В     | Tech Nails                  | 1,400  |  |
| 34-041  | С     | Available                   | 1,705  |  |
| 34-041  | D     | Available                   | 1,195  |  |
| 34-051  | PAD   | Available                   | 4,000  |  |
| 34-081  |       | Available                   | 5,259  |  |
| 34-091  | A     | Winchells Donuts            | 1,200  |  |
| 34-091  | В     | House Of Silog              | 1,200  |  |
| 34-101  |       | Available                   | 19,300 |  |
| 34-131  | F1    | Family Medical              | 3,583  |  |
| 34-131  | F2    | Available                   | 1,864  |  |
| 34-151  | A-D   | Available                   | 4,804  |  |
| 34-151  | E     | 1st Steps Prenatal Care     | 1,190  |  |
| 34-151  | F     | Available                   | 1,190  |  |
| 34-151  | G     | Available                   | 1,190  |  |
| 34-151  | Н     | Tobacco for Less            | 1,190  |  |
| 34-251  |       | Food 4 Less                 | 52,924 |  |
| 34-331  |       | Available                   | 7,500  |  |
| 34-351  | А     | La Palapa Restaurant        | 2,055  |  |
| 34-351  | В     | Fernanda's Salvadorian Food | 1,436  |  |
| 34-351  | С     | Party Supply                | 1,950  |  |
| 34-351  | E     | Available                   | 975    |  |
| 34-351  | F     | Hollywood Beauty Salon      | 975    |  |
| 34-351  | G     | Available                   | 975    |  |
| 34-351  | н     | Herbalife                   | 975    |  |
| 34-351  | J     | Available                   | 1,360  |  |
| 34-351  | К     | In-Dan-Out Water            | 743    |  |
| 34-451  |       | Toda Moda                   | 7,847  |  |
| 34-461  |       | Available                   | 20,000 |  |
| 34-475  | A/B   | Available                   | 3,506  |  |
| 34-481  | A/B   | One Main Financial          | 2,400  |  |
| 34-481  | С     | Security Office             | 400    |  |
| 34-481  | D     | El Tarasco Restaurant       | 2,000  |  |
| 34-481  | E     | Desert Family Dental        | 1,200  |  |
| 34-481  | F     | Available                   | 1.200  |  |
| 34-481  | G/H   | Taqueria El Guero #2        | 2,100  |  |
| 34-481  | J     | Tropico Ice Cream           | 900    |  |
| 34-491  |       | Regency Theatres            | 29,397 |  |