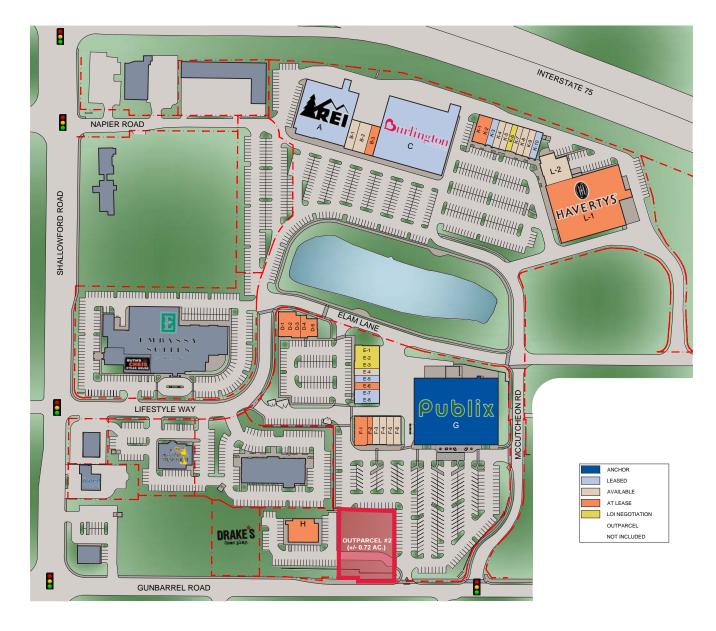

### **VILLAGE AT WATERSIDE HIGHLIGHTS**

Over 100,000 SF of Retail

Delivering Shop Space Early Summer 2018

#### STRONG ANCHOR CO-TENANCY

Including Publix, REI, and Burlington with a Mixture of Small Shop Space, Restaurant Opportunities, an Existing Retail Box, and 2 Out-Parcels.

Monument and Pylon Signage & Interstate Visibility

Located in Hamilton Place, Considered Chattanooga's Largest Retail Node