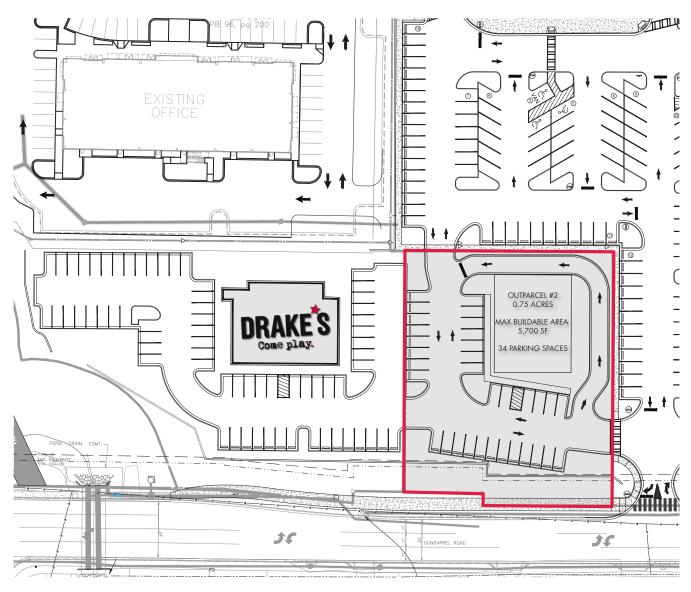

## **OVERVIEW**

**LOCATION** AT THE CORNER OF GUNBARREL RD.

& SHALLOWFORD RD.

SUBMARKET HAMILTON PLACE, CHATTANOOGA

USE RETAIL

SIZE 0.75 ACRES

MAX BUILDABLE UP TO 5,700 SF

PARKING 34 SPACES

**SALE PRICE** \$1,200,000

GROUND LEASE \$90,000/YEAR

RATE